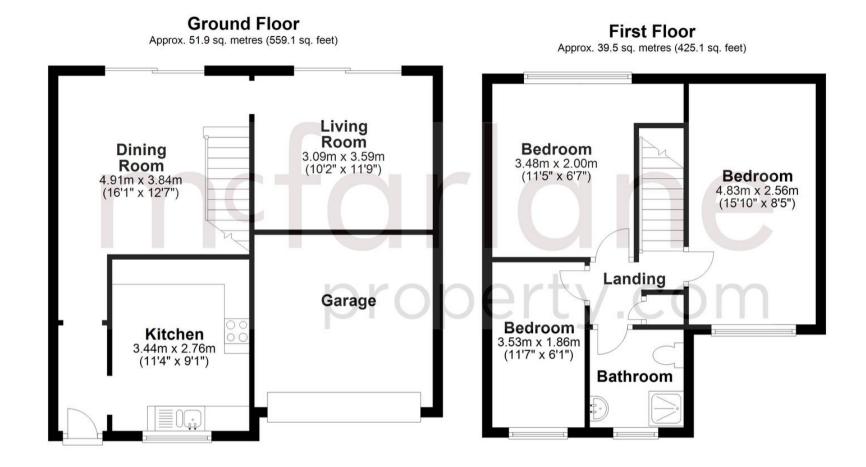

#### Swindon, SN1

Nestled in a quiet cul-de-sac in the soughtafter SNI area, this charming three-bedroom semi-detached home offers both tranquility and convenience. The ground floor presents two reception rooms, a well-appointed kitchen boasting ample storage and functionality, while the first floor offers a shower room and three good sized bedrooms. Outside, the enclosed rear garden provides a private green space for outdoor relaxation. Additional features include a garage, a garden shed, allocated parking, and energysaving solar panels. This home enjoys an enviable location with excellent access to local schools, shops, the bustling town center, and Old Town only being a short walk away. A superb opportunity for those seeking comfort and convenience.

Total area: approx. 91.4 sq. metres (984.2 sq. feet)