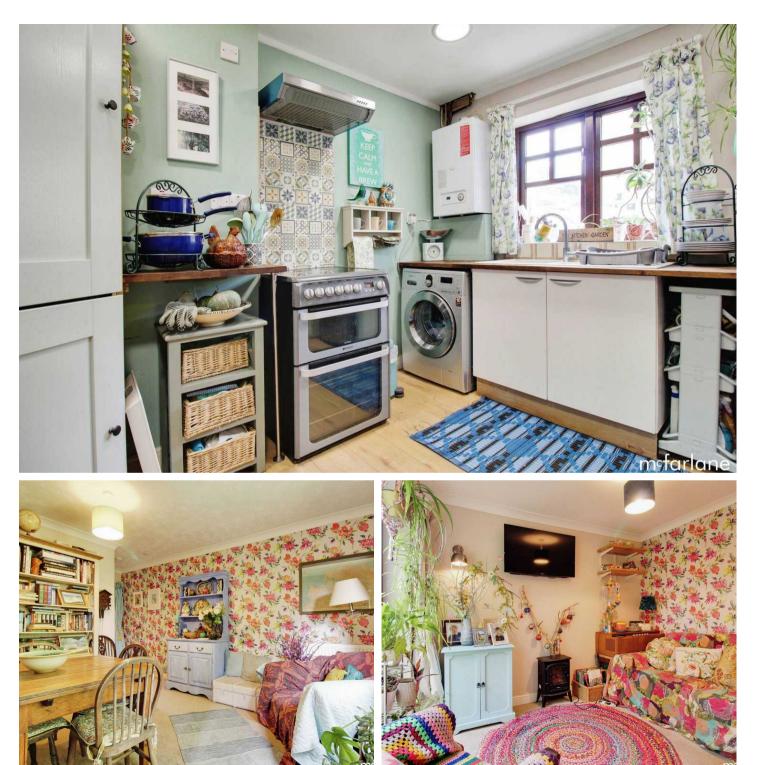

#### Swindon, SN1

Nestled in a quiet cul-de-sac in the soughtafter SNI area, this charming three-bedroom semi-detached home offers both tranquility and convenience. The ground floor presents two reception rooms, a well-appointed kitchen boasting ample storage and functionality, while the first floor offers a shower room and three good sized bedrooms. Outside, the enclosed rear garden provides a private green space for outdoor relaxation. Additional features include a garage, a garden shed, allocated parking, and energysaving solar panels. This home enjoys an enviable location with excellent access to local schools, shops, the bustling town center, and Old Town only being a short walk away. A superb opportunity for those seeking comfort and convenience.