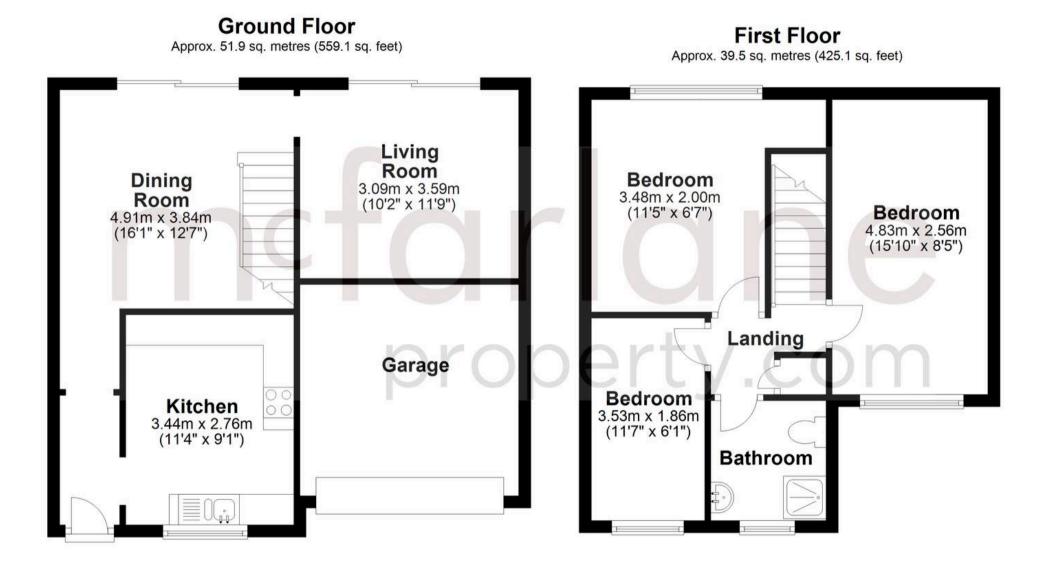

Tenure: Freehold

EPC Energy Efficiency Rating: A

EPC Environmental Impact Rating:

- THREE BEDROOMS
- SEMI DETACHED
- SOLAR PANELS
- CUL DESAC LOCATION
- GARAGE
- ALLOCATED PARKING

Dining Room

Living Room

Bathroom

Bedroom

Bedroom

Bedroom

GARDEN

Total area: approx. 91.4 sq. metres (984.2 sq. feet)