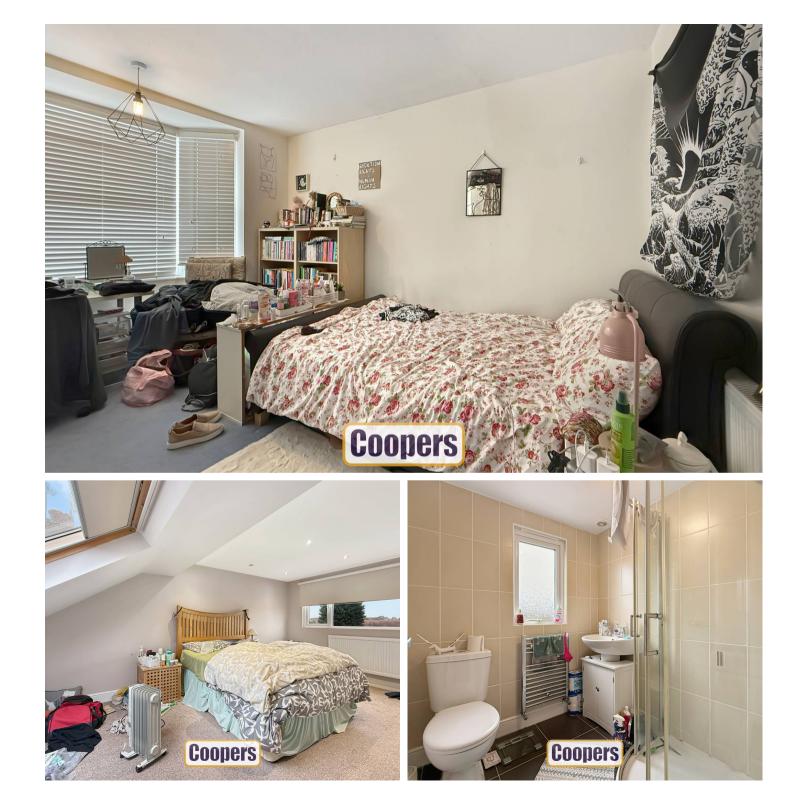

## Chapelfields, Coventry

In a popular location, this extended home now offers four bedrooms. The attic conversion creates a 4th bedroom and shower room. The rear has been extended to provide an enlarged living room, kitchen, cloakroom and utility lobby. Pleasant gardens, large garage and off road parking at the front.

Council Tax band: C

Tenure: Freehold

EPC Energy Efficiency Rating: D

- 1930's terraced home extended at rear
- Two living rooms and kitchen
- Cloakroom and utility lobby
- Three bedrooms and bathroom
- Attic conversion providing 4th bedroom and separate shower room
- Gas CH and double glazing