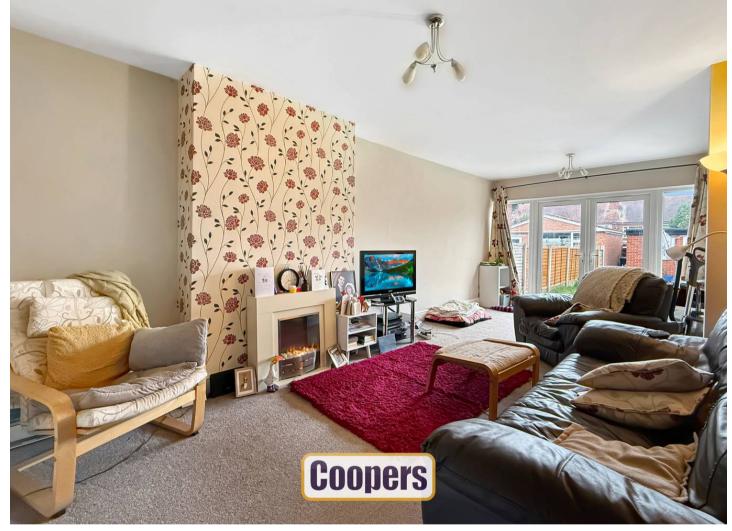

## Chapelfields, Coventry

In a popular location, this extended home now offers four bedrooms. The attic conversion creates a 4th bedroom and shower room. The rear has been extended to provide an enlarged living room, kitchen, cloakroom and utility lobby. Pleasant gardens, large garage and off road parking at the front.

Council Tax band: C

Tenure: Freehold

EPC Energy Efficiency Rating: D

- 1930's terraced home extended at rear
- Two living rooms and kitchen
- Cloakroom and utility lobby
- Three bedrooms and bathroom
- Attic conversion providing 4th bedroom and separate shower room
- Gas CH and double glazing