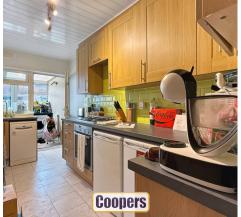

## Chapelfields, Coventry

In a popular location, this extended home now offers four bedrooms. The attic conversion creates a 4th bedroom and shower room. The rear has been extended to provide an enlarged living room, kitchen, cloakroom and utility lobby. Pleasant gardens, large garage and off road parking at the front.

Council Tax band: C

Tenure: Freehold

EPC Energy Efficiency Rating: D

- 1930's terraced home extended at rear
- Two living rooms and kitchen
- Cloakroom and utility lobby
- Three bedrooms and bathroom
- Attic conversion providing 4th bedroom and separate shower room
- Gas CH and double glazing