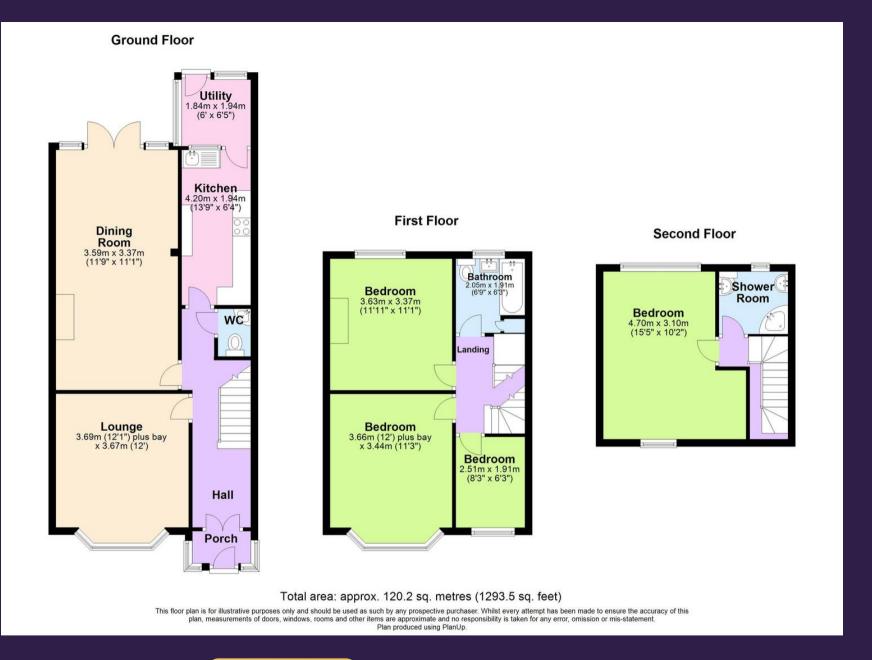

## Chapelfields, Coventry

In a popular location, this extended home now offers four bedrooms. The attic conversion creates a 4th bedroom and shower room. The rear has been extended to provide an enlarged living room, kitchen, cloakroom and utility lobby. Pleasant gardens, large garage and off road parking at the front.

Council Tax band: C

Tenure: Freehold

EPC Energy Efficiency Rating: D

- 1930's terraced home extended at rear
- Two living rooms and kitchen
- Cloakroom and utility lobby
- Three bedrooms and bathroom
- Attic conversion providing 4th bedroom and separate shower room
- Gas CH and double glazing