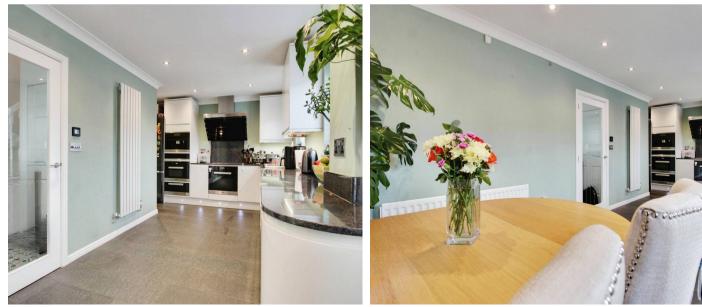

Step inside this home, and you will find a MODERN REFITTED KITCHEN with built in Miele appliances, perfect for culinary enthusiasts and hosting guests. The property also features a REFITTED SHOWER ROOM with double vanity unit, adding a contemporary flair to the space.