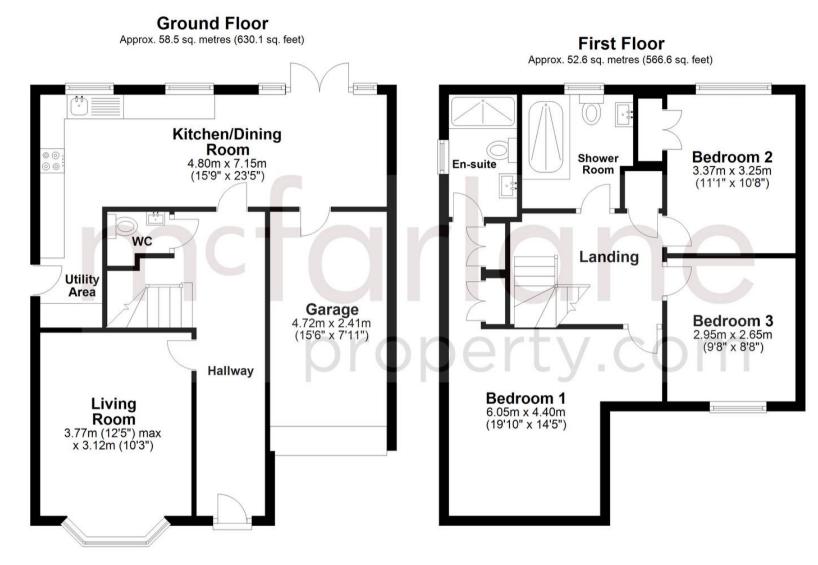

For further details or to arrange a viewing, do not hesitate to contact us. This property won't be on the market for long!

Total area: approx. 111.2 sq. metres (1196.7 sq. feet)