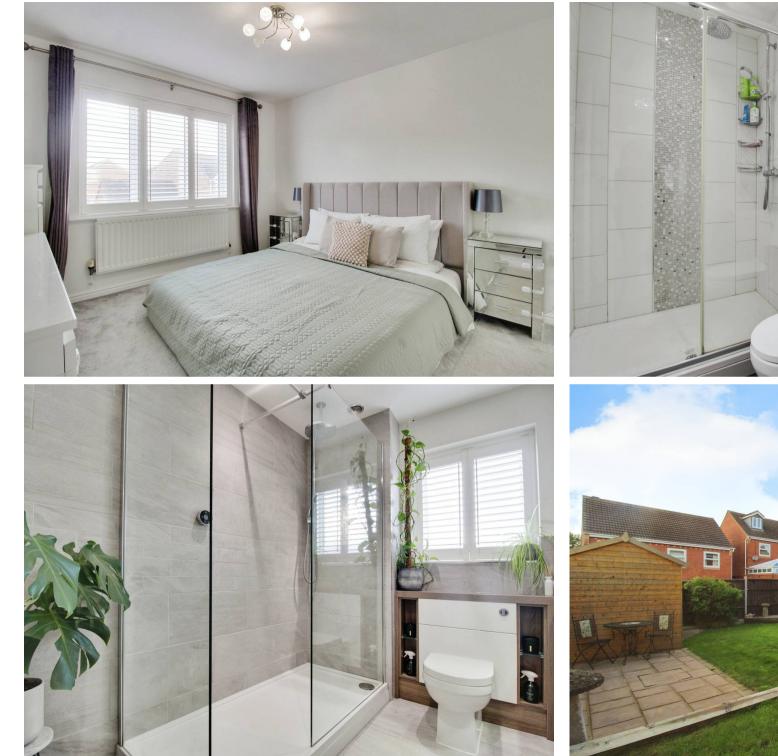

#### Swindon

Introducing this EXCEPTIONAL 3 Bedroom DETACHED House situated in the popular location of Groundwell. This IMPRESSIVE property boasts 3 DOUBLE BEDROOMS, including a master bedroom complete with an ENSUITE and DRESSING AREA, providing a touch of luxury for the homeowner.

Step inside this home, and you will find a MODERN REFITTED KITCHEN with built in Miele appliances, perfect for culinary enthusiasts and hosting guests. The property also features a REFITTED SHOWER ROOM with double vanity unit, adding a contemporary flair to the space.

An added feature that sets this property apart is the presence of SOLAR PANELS, not only providing eco-friendly energy but also generating additional INCOME for the homeowner.

Located in a sought-after area, this property offers good access to amenities and transport links. The ENCLOSED REAR GARDEN provides a private outdoor space for relaxation and entertaining.