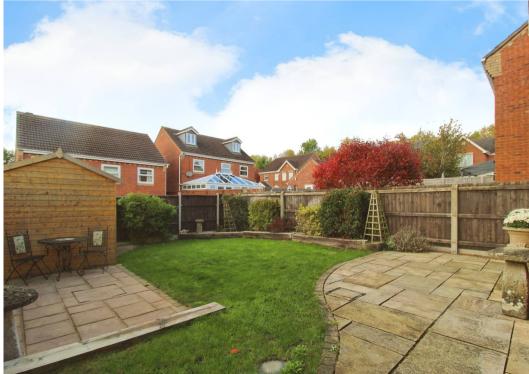

An added feature that sets this property apart is the presence of SOLAR PANELS, not only providing eco-friendly energy but also generating additional INCOME for the homeowner.

Located in a sought-after area, this property offers good access to amenities and transport links. The ENCLOSED REAR GARDEN provides a private outdoor space for relaxation and entertaining.