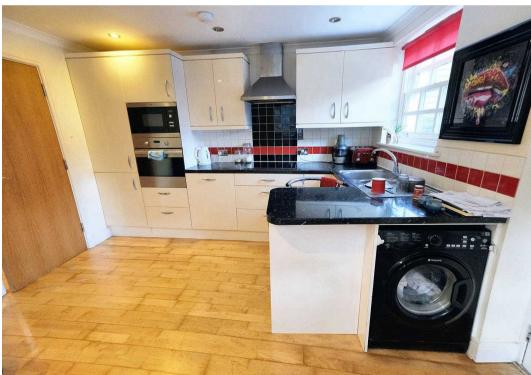

#### Living

Modern open plan living area, fully integrated kitchen with breakfast bar.