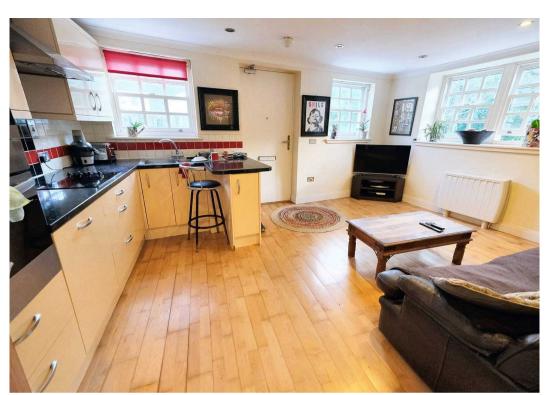

#### Living

Modern open plan living area, fully integrated kitchen with breakfast bar.