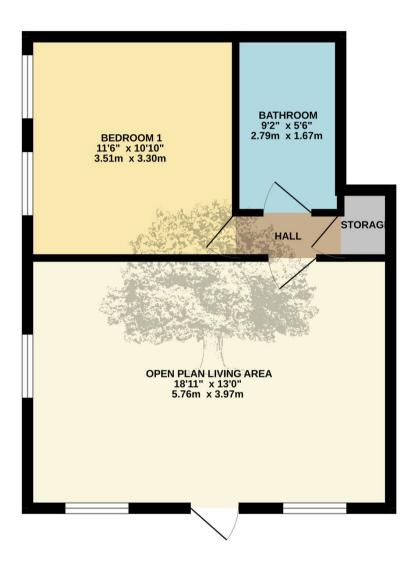

### 9 Les Pierres De Lecq Le Mont De St. Marie

St. Mary, Jersey

- One bedroom apartment in the heart of Greve de Lecq
- Modern development
- Open plan living area
- 100 yards from the beach
- One designated parking and ample visitor parking
- Communal garden
- Sole agent
- Please contact Doug 07700702585 / doug@broadlandsjersey.com

### 9 Les Pierres De Lecq Le Mont De St. Marie

St. Mary, Jersey

Spacious one bedroom apartment with parking. Located in the heart of Greve de Lecq, just a short stroll from the beach, local pub and restaurant, a modern well presented property. Designed to take full advantage of this beautiful location and is ideal for all walks of life.

Briefly the accommodation comprises; a modern open plan living area, double bedroom and house bathroom. With one designated parking space and ample options for visitor parking. It has a great communal garden ideal for relaxing. No onward chain. If a slower way of life is what you are looking for this just may be the property for you.

#### Living

Modern open plan living area, fully integrated kitchen with breakfast bar.

#### Sleeping

Double bedroom with fitted wardrobes, house bathroom.

#### Outside

1 designated space, ample visitor options. Shared communal garden.