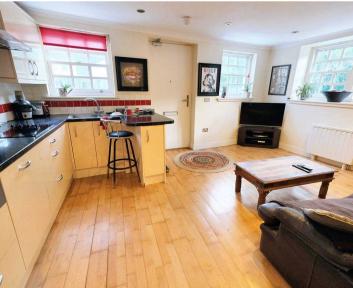

#### Living

Modern open plan living area, fully integrated kitchen with breakfast bar.