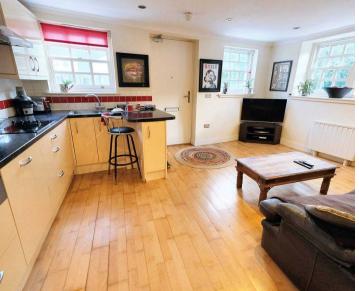

#### Living

Modern open plan living area, fully integrated kitchen with breakfast bar.