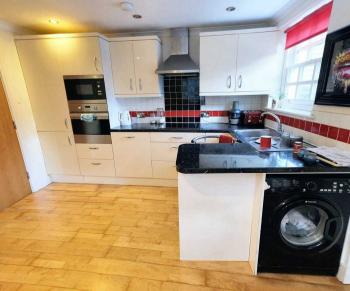

#### Living

Modern open plan living area, fully integrated kitchen with breakfast bar.