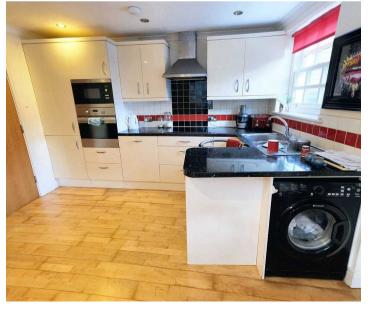

#### Living

Modern open plan living area, fully integrated kitchen with breakfast bar.