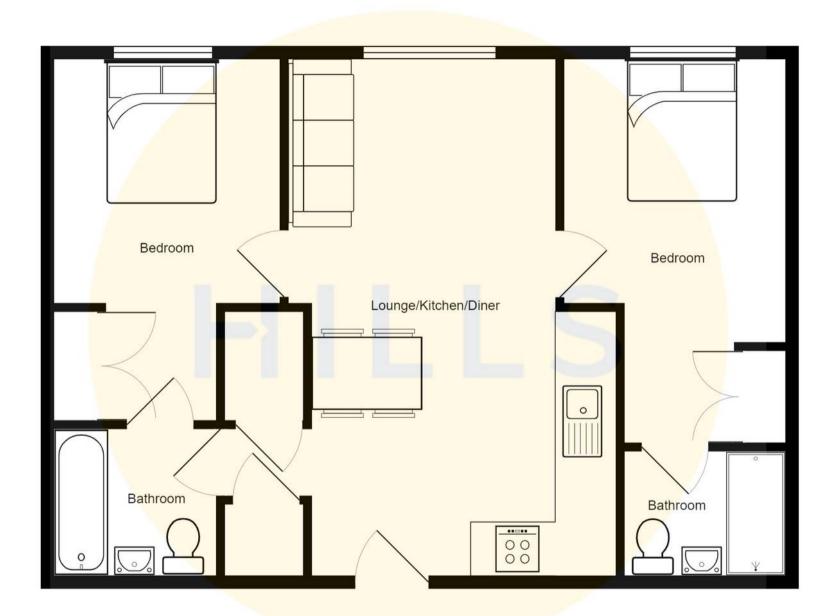

Tenure: Leasehold

- Situated In The Vibrant and Rejuvenated Area of Salford Dubbed The Crescent
- A Stones Throw From Salford University
- 10 Minutes Walk To Salford Crescent and Salford Central Railway Stations
- Two Spacious Double Bedrooms Both With Ensuites and Fitted Wardrobes
- Acces To The Swimming Pool, Gym, Cinema Room and 24 Hour Concierge
- A Stylish and Modern Foyer
- Modern Open Plan Kitchen and Living Space With Neutral Decor
- Modern Kitchen With Integrated Appliances
- Thriving Bars, Restaurants and Clubs Are a few Minute Walk Away Into The City Centre

## Lounge / Kitchen / Diner

22' 11" x 16' 6" (6.98m x 5.04m)

Featuring modern wall and base units with stainless steel sink and mixer tap. Integral fridge freezer, dishwasher and washing machine. Complete with ceiling spotlights, double glazed window and storage heaters. Lounge fitted with carpet flooring. Kitchen fitted with tiled flooring.

#### Bathroom

6' 4" x 6' 11" (1.93m x 2.11m)

Featuring a three-piece suite including bath, hand wash basin and W.C. Complete with ceiling spotlights, tiled walls and flooring.

#### **Bedroom One**

16' 8" x 9' 3" (5.08m x 2.83m)

Complete with ceiling spotlights, floor to ceiling windows, fitted wardrobes and heater. Fitted with carpet flooring.

#### En suite

6' 10" x 5' 8" (2.09m x 1.73m)

Featuring a three-piece suite including shower cubicle, hand wash basin and W.C. Complete with ceiling spotlights, tiled walls and flooring.

#### **Bedroom Two**

15' 5" x 9' 8" (4.71m x 2.95m)

Complete with ceiling spotlights, floor to ceiling windows, fitted wardrobes and heater. Fitted with carpet flooring.