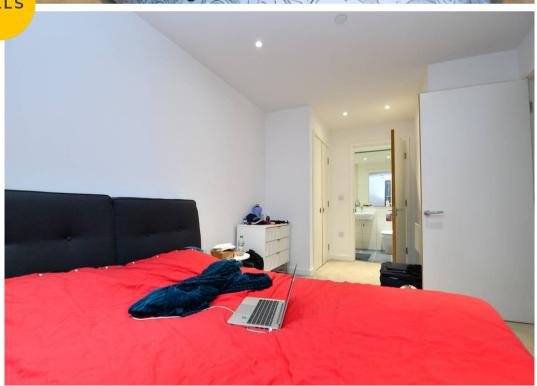

#### **Bedroom One**

16' 8" x 9' 3" (5.08m x 2.83m)

Complete with ceiling spotlights, floor to ceiling windows, fitted wardrobes and heater. Fitted with carpet flooring.

#### **Bedroom Two**

15' 5" x 9' 8" (4.71m x 2.95m)

Complete with ceiling spotlights, floor to ceiling windows, fitted wardrobes and heater. Fitted with carpet flooring.