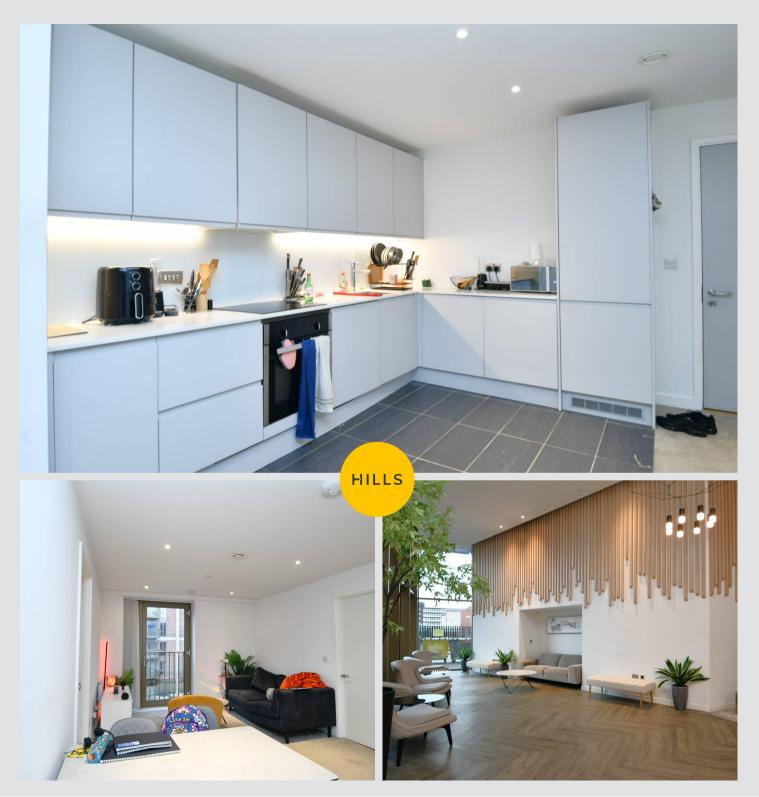

## Lounge / Kitchen / Diner

22' 11" x 16' 6" (6.98m x 5.04m)

Featuring modern wall and base units with stainless steel sink and mixer tap. Integral fridge freezer, dishwasher and washing machine. Complete with ceiling spotlights, double glazed window and storage heaters. Lounge fitted with carpet flooring. Kitchen fitted with tiled flooring.