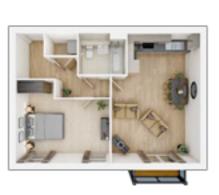

#### PLOTS 15, 17 & 19

| Kitchen/Dining/Living Area |               |  |
|----------------------------|---------------|--|
| 6.2m × 3.4m                | 20'4" × 11'1" |  |
| Bedroom 1                  |               |  |

| 3.5m × 3.0m | 11'5" × 9'10" |
|-------------|---------------|
| Bedroom 2   |               |
| 3.0m × 2.8m | 9'10" × 9'2"  |