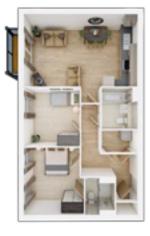

### The Cambridge

3 BEDROOM HOME, TOTAL 1037 sq ft / 96m<sup>2</sup>

**GROUND FLOOR** Kitchen/Dining Area

4.85m × 3.31m 15'9"x 10'8"

**Living Room** 5.19m × 3.43m

17'0" × 11'2"

#### FIRST FLOOR

| <b>Bedroom 1</b><br>4.85m × 3.04m | 15'9"x 10'0" |
|-----------------------------------|--------------|
| <b>Bedroom 2</b><br>4.91m × 2.60m | 16'1" × 8'5" |
| <b>Bedroom 3</b><br>3.93m × 2.21  | 12'9" × 7'2" |

### The Hampden

3 BEDROOM HOME, TOTAL 1083sq ft / 101m<sup>2</sup>

**GROUND FLOOR Kitchen/Dining Area** 4.85m × 3.31m 15'9"x 10'8"

Living Room 5.64m × 3.43m 18'5"x 11'2"

 FIRST FLOOR

 Bedroom 1

 4.12m × 2.59m
 13'5" × 8'4"

 Bedroom 2

 4.85m × 2.30m
 15'9" × 7'5"

 Bedroom 3

 4.12m × 2.21
 13'5" × 7'2"

Everyone knows buying a new home is an exciting time. But it can be a stressful one too, which is why our Sales Executives and customer relations managers are there to help every step of the way, from your initial enquiry right through to opening the front door of your new home for the first time.