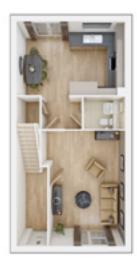

### The Cambridge

3 BEDROOM HOME, TOTAL 1037 sq ft / 96m<sup>2</sup>

**GROUND FLOOR** Kitchen/Dining Area

4.85m × 3.31m 15'9"x 10'8"

**Living Room** 5.19m × 3.43m

17'0" × 11'2"

### The Hampden

3 BEDROOM HOME, TOTAL 1083sq ft / 101m<sup>2</sup>

**GROUND FLOOR Kitchen/Dining Area** 4.85m × 3.31m 15'9"x 10'8"

Living Room 5.64m × 3.43m 18'5"x 11'2"

 FIRST FLOOR

 Bedroom 1

 4.12m × 2.59m
 13'5" × 8'4"