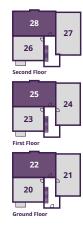

#### **Immersive Court**

#### **2 BEDROOM APARTMENTS**

|              | _  |
|--------------|----|
| 25           | 24 |
| 23           |    |
| irst Floor   |    |
| <b>22</b>    | 21 |
| 20           |    |
| Ground Floor | -  |