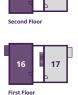

### Vanity Court

**2 BEDROOM APARTMENTS** 

18

#### PLOTS 14, 16 & 18

| Kitchen/Dining/Li | iving Area    |
|-------------------|---------------|
| 6.29m × 4.01m     | 20'8" × 13'2" |

| Bedroom 1     |                |
|---------------|----------------|
| 3.71m × 3.31m | 12'2" × 10'10" |
| Bedroom 2     |                |
| 3.26m × 3.08m | 10'8" × 10'1"  |

Ground Floor

#### PLOTS 15, 17 & 19

| Kitchen/Dining/Living Area |               |  |
|----------------------------|---------------|--|
| 6.2m × 3.4m                | 20'4" × 11'1" |  |
| Bedroom 1                  |               |  |