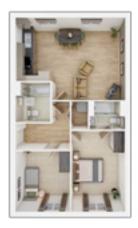

### The Cambridge

3 BEDROOM HOME, TOTAL 1037 sq ft / 96m<sup>2</sup>

**GROUND FLOOR** Kitchen/Dining Area

4.85m × 3.31m 15'9"x 10'8"

**Living Room** 5.19m × 3.43m

17'0" × 11'2"

#### FIRST FLOOR

| <b>Bedroom 1</b><br>4.85m × 3.04m | 15'9"x 10'0" |
|-----------------------------------|--------------|
| <b>Bedroom 2</b><br>4.91m × 2.60m | 16'1" × 8'5" |
| <b>Bedroom 3</b><br>3.93m × 2.21  | 12'9" × 7'2" |