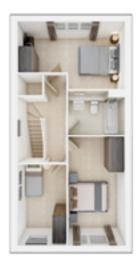

#### FIRST FLOOR

| <b>Bedroom 1</b><br>4.85m × 3.04m | 15'9"x 10'0" |
|-----------------------------------|--------------|
| <b>Bedroom 2</b><br>4.91m × 2.60m | 16'1" × 8'5" |
| <b>Bedroom 3</b><br>3.93m × 2.21  | 12'9" × 7'2" |

 Bedroom 2

 4.85m × 2.30m
 15'9" × 7'5"

 Bedroom 3

 4.12m × 2.21
 13'5" × 7'2"

Everyone knows buying a new home is an exciting time. But it can be a stressful one too, which is why our Sales Executives and customer relations managers are there to help every step of the way, from your initial enquiry right through to opening the front door of your new home for the first time.