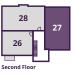

#### **2 BEDROOM APARTMENTS**

|              | _  |
|--------------|----|
| 25           | 24 |
| 23           |    |
| irst Floor   |    |
| <b>22</b>    | 21 |
| 20           |    |
| Ground Floor | -  |