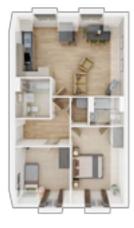

### The Hampden

3 BEDROOM HOME, TOTAL 1083sq ft / 101m<sup>2</sup>

**GROUND FLOOR Kitchen/Dining Area** 4.85m × 3.31m 15'9"x 10'8"

Living Room 5.64m × 3.43m 18'5"x 11'2"

 FIRST FLOOR

 Bedroom 1

 4.12m × 2.59m
 13'5" × 8'4"

 Bedroom 2

 4.85m × 2.30m
 15'9" × 7'5"

 Bedroom 3

 4.12m × 2.21
 13'5" × 7'2"

Everyone knows buying a new home is an exciting time. But it can be a stressful one too, which is why our Sales Executives and customer relations managers are there to help every step of the way, from your initial enquiry right through to opening the front door of your new home for the first time.