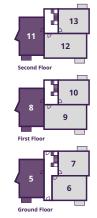

### **Imperial Court**

#### **1 BEDROOM APARTMENTS**

 PLOT 6

 Kitchen/Dining Area

 3.51m × 2.0m
 11'7" × 6'8"

 Living Room

 4.22m × 4.2m
 14'1" × 13'9"

 Bedroom

 4.5m × 3.0m
 15'1" × 10'2"

#### PLOTS 7, 10 & 13 Kitchen/Dining Area

| Kitchen/Dinnig Area |               |
|---------------------|---------------|
| 3.3m × 2.0m         | 11'0" × 6'8"  |
| Living Room         |               |
| 4.2m × 3.0m         | 14'0" × 13'2" |
| Bedroom             |               |
| 3.9m × 3.0m         | 12'9" × 10'2" |
|                     |               |

#### **2 BEDROOM APARTMENTS**

#### PLOTS 9 & 12

| Kitchen/Dining/Living Area      |               |  |
|---------------------------------|---------------|--|
| 6.2m × 4.0m                     | 20'8" × 13.3" |  |
| <b>Bedroom 1</b><br>3.7m × 3.0m | 12'3" × 11'0" |  |
| <b>Bedroom 2</b><br>3.2m × 3.0m | 10'8" × 10'2" |  |