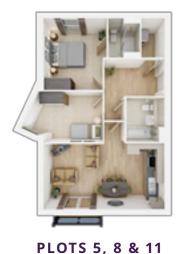

#### PLOTS 9 & 12

| Kitchen/Dining/Living Area      |               |  |
|---------------------------------|---------------|--|
| 6.2m × 4.0m                     | 20'8" × 13.3" |  |
| <b>Bedroom 1</b><br>3.7m × 3.0m | 12'3" × 11'0" |  |
| <b>Bedroom 2</b><br>3.2m × 3.0m | 10'8" × 10'2" |  |

Kitchen/Dining/Living Area

20'7" × 11'3"

10'2" × 8'9"

10'2" × 8'9"

6.2m × 3.3m

**Bedroom 1** 

3.7m × 3.0m Bedroom 2

3.0m × 2.6m