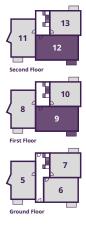

### Vanity Court

**2 BEDROOM APARTMENTS** 

18

#### PLOTS 14, 16 & 18

| Kitchen/Dining/Li | iving Area    |
|-------------------|---------------|
| 6.29m × 4.01m     | 20'8" × 13'2" |

| Bedroom 1     |                |
|---------------|----------------|
| 3.71m × 3.31m | 12'2" × 10'10" |
| Bedroom 2     |                |
| 3.26m × 3.08m | 10'8" × 10'1"  |

Ground Floor

#### PLOTS 15, 17 & 19

| Kitchen/Dining/Living Area |               |  |
|----------------------------|---------------|--|
| 6.2m × 3.4m                | 20'4" × 11'1" |  |
| Bedroom 1                  |               |  |

| 3.5m × 3.0m | 11'5" × 9'10" |
|-------------|---------------|
| Bedroom 2   |               |
| 3.0m × 2.8m | 9'10" × 9'2"  |