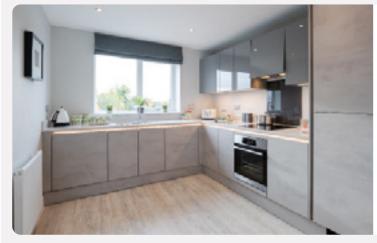

### **Included as standard**

From the external features to the finishing touches, every detail of our apartments is designed with our customers in mind.

While you'll have the choice to upgrade some of our standard offerings, all of our apartments are fitted with a range of high quality features at no extra cost to you.

You'll find a complete list of all items that come as standard in your apartment below.

**Kitchens** 

fan too.

entertaining space.

For a distinct look, we offer a varied range of Porcelanosa ceramic wall tiles for you to choose<sup>\*</sup> from to make your bathroom and en suite stand out from the crowd.

All of our kitchens are fitted with beautiful units and worktops and you can choose your preferred style and colour to create your perfect cooking and

A range of accessories including stylish splashbacks give your kitchen a clean, contemporary finish. You'll get a modern, energy efficient Zanussi oven with built-in gas hob and integrated hood and extractor