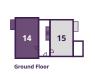

#### PLOTS 9 & 12

| Kitchen/Dining/Living Area      |               |  |
|---------------------------------|---------------|--|
| 6.2m × 4.0m                     | 20'8" × 13.3" |  |
| <b>Bedroom 1</b><br>3.7m × 3.0m | 12'3" × 11'0" |  |
| <b>Bedroom 2</b><br>3.2m × 3.0m | 10'8" × 10'2" |  |

Kitchen/Dining/Living Area

20'7" × 11'3"

10'2" × 8'9"

10'2" × 8'9"

6.2m × 3.3m

**Bedroom 1** 

3.7m × 3.0m Bedroom 2

3.0m × 2.6m