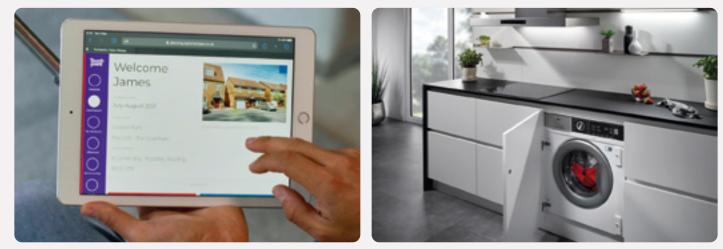

### Personalise your apartment

A new Taylor Wimpey apartment is a blank canvas, ready for you to put your stamp on even before you move in.

You can choose from a range of high quality options for your kitchen, bedroom and bathroom to suit your taste – and all from the comfort of your sofa. We offer dark and light kitchen units and patterned or plain tiles for your bathroom, so whatever your preferred style we've got you covered.

Using our innovative Options Online tool, you can visualise your new home room-by-room and customise each as you go. You can also choose your options with the help of your Sales Executive if you'd prefer.