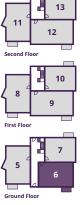

### Vanity Court

**2 BEDROOM APARTMENTS** 

18

#### PLOTS 14, 16 & 18

| Kitchen/Dining/Li | iving Area    |
|-------------------|---------------|
| 6.29m × 4.01m     | 20'8" × 13'2" |

| Bedroom 1     |                |
|---------------|----------------|
| 3.71m × 3.31m | 12'2" × 10'10" |
| Bedroom 2     |                |
| 3.26m × 3.08m | 10'8" × 10'1"  |

#### PLOTS 15, 17 & 19

| Kitchen/Dining/Living Area |               |  |
|----------------------------|---------------|--|
| 6.2m × 3.4m                | 20'4" × 11'1" |  |
| Bedroom 1                  |               |  |