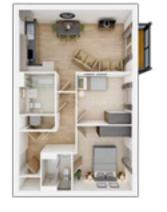

### The Cambridge

3 BEDROOM HOME, TOTAL 1037 sq ft / 96m<sup>2</sup>

**GROUND FLOOR** Kitchen/Dining Area

4.85m × 3.31m 15'9"x 10'8"

**Living Room** 5.19m × 3.43m

17'0" × 11'2"

#### FIRST FLOOR

| <b>Bedroom 1</b><br>4.85m × 3.04m | 15'9"x 10'0" |
|-----------------------------------|--------------|
| <b>Bedroom 2</b><br>4.91m × 2.60m | 16'1" × 8'5" |
| <b>Bedroom 3</b><br>3.93m × 2.21  | 12'9" × 7'2" |