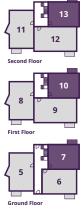

#### PLOTS 7, 10 & 13 Kitchen/Dining Area

| Kitchen/Dinnig Area |               |
|---------------------|---------------|
| 3.3m × 2.0m         | 11'0" × 6'8"  |
| Living Room         |               |
| 4.2m × 3.0m         | 14'0" × 13'2" |
| Bedroom             |               |
| 3.9m × 3.0m         | 12'9" × 10'2" |
|                     |               |

#### PLOTS 9 & 12

| Kitchen/Dining/Living Area      |               |  |
|---------------------------------|---------------|--|
| 6.2m × 4.0m                     | 20'8" × 13.3" |  |
| <b>Bedroom 1</b><br>3.7m × 3.0m | 12'3" × 11'0" |  |
| <b>Bedroom 2</b><br>3.2m × 3.0m | 10'8" × 10'2" |  |

#### PLOTS 14, 16 & 18

| Kitchen/Dining/Li | iving Area    |
|-------------------|---------------|
| 6.29m × 4.01m     | 20'8" × 13'2" |

| Bedroom 1     |                |
|---------------|----------------|
| 3.71m × 3.31m | 12'2" × 10'10" |
| Bedroom 2     |                |
| 3.26m × 3.08m | 10'8" × 10'1"  |