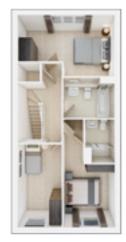

### The Cambridge

3 BEDROOM HOME, TOTAL 1037 sq ft / 96m<sup>2</sup>

**GROUND FLOOR** Kitchen/Dining Area

4.85m × 3.31m 15'9"x 10'8"

**Living Room** 5.19m × 3.43m

17'0" × 11'2"

#### FIRST FLOOR

| <b>Bedroom 1</b><br>4.85m × 3.04m | 15'9"x 10'0" |
|-----------------------------------|--------------|
| <b>Bedroom 2</b><br>4.91m × 2.60m | 16'1" × 8'5" |
| <b>Bedroom 3</b><br>3.93m × 2.21  | 12'9" × 7'2" |