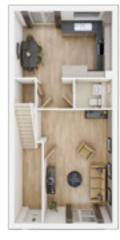

### The Cambridge

3 BEDROOM HOME, TOTAL 1037 sq ft / 96m<sup>2</sup>

**GROUND FLOOR** Kitchen/Dining Area

4.85m × 3.31m 15'9"x 10'8"

**Living Room** 5.19m × 3.43m

17'0" × 11'2"

#### FIRST FLOOR

| <b>Bedroom 1</b><br>4.85m × 3.04m | 15'9"x 10'0" |
|-----------------------------------|--------------|
| <b>Bedroom 2</b><br>4.91m × 2.60m | 16'1" × 8'5" |
| <b>Bedroom 3</b><br>3.93m × 2.21  | 12'9" × 7'2" |