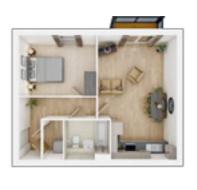

### The Cambridge

3 BEDROOM HOME, TOTAL 1037 sq ft / 96m<sup>2</sup>

**GROUND FLOOR** Kitchen/Dining Area

4.85m × 3.31m 15'9"x 10'8"

**Living Room** 5.19m × 3.43m

17'0" × 11'2"

#### FIRST FLOOR

| <b>Bedroom 1</b><br>4.85m × 3.04m | 15'9"x 10'0" |
|-----------------------------------|--------------|
| <b>Bedroom 2</b><br>4.91m × 2.60m | 16'1" × 8'5" |
| <b>Bedroom 3</b><br>3.93m × 2.21  | 12'9" × 7'2" |