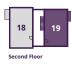

#### **Immersive Court**

#### **2 BEDROOM APARTMENTS**

|              | _  |
|--------------|----|
| 25           | 24 |
| 23           |    |
| irst Floor   |    |
| <b>22</b>    | 21 |
| 20           |    |
| Ground Floor | -  |

| PLOTS 21 & 24<br>Kitchen                 |               |
|------------------------------------------|---------------|
| 3.6m × 2.0m                              | 11'9" × 6'6"  |
| <b>Dining/Living Area</b><br>4.7m × 4.2m | 15'5" × 13'9" |
| <b>Bedroom 1</b><br>4.6m × 3.1m          | 15'1" × 10'2" |
| <b>Bedroom 2</b><br>3.4m × 3.1m          | 11'1" × 10'2" |