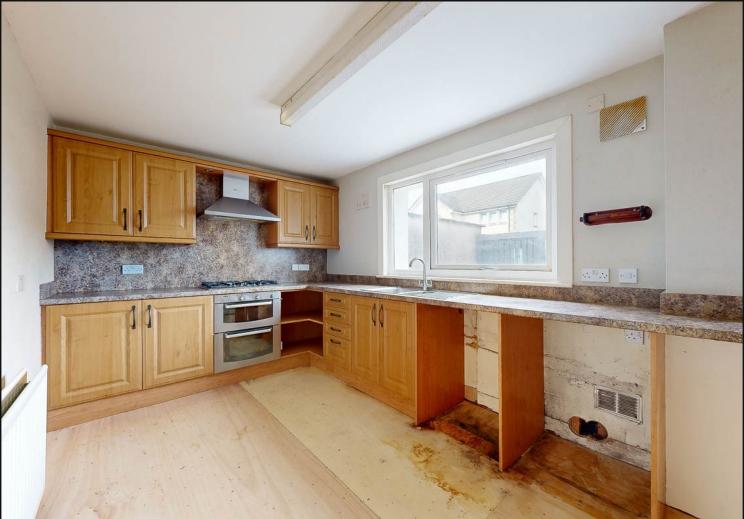

Living Room: The living area is to the front of the property with casement windows.

Shower Room: Wet walled walk-in shower area, W.C., wash hand basin and extractor fan.

**Kitchen:** Fitted with base and wall mounted units, stainless steel sink and drainer, five burner gas hob with extractor above and oven and grill below, feature back splash, space for under counter white goods, storage cupboard with boiler and window to the rear. Door leads to the rear garden.