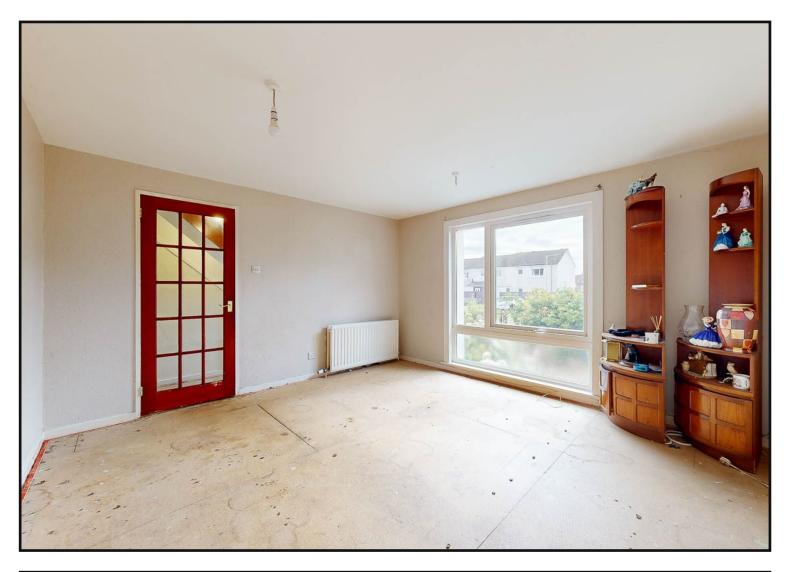

Living Room: The living area is to the front of the property with casement windows.

Shower Room: Wet walled walk-in shower area, W.C., wash hand basin and extractor fan.

**Kitchen:** Fitted with base and wall mounted units, stainless steel sink and drainer, five burner gas hob with extractor above and oven and grill below, feature back splash, space for under counter white goods, storage cupboard with boiler and window to the rear. Door leads to the rear garden.