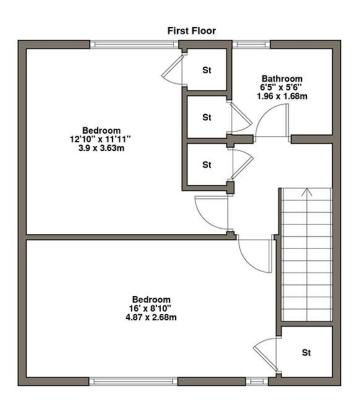

#### FLOOR PLAN

6 Beech Court, Alyth, Blairgowrie, PH11 8ER Plan not to scale.

For illustrative purposes only.

Whilst every attempt has been made to ensure the accuracy of the floor plan contained here, measurements of doors, windows, rooms and any other items are approximate and no responsibility is taken for any error, omission, or mis-statement. This plan is for illustrative purposes only and should be used as such by any prospective purchaser. The services, systems and appliances shown have not been tested and no guarantee as to their operability or efficiency can be given.

| ROOM DIMENSIONS | (in meters) |             | (in meters) |
|-----------------|-------------|-------------|-------------|
| LIVING ROOM     | 3.95 x 3.75 | SHOWER ROOM | 2.56 x 0.85 |
| KITCHEN         | 4.96 x 2.52 | BEDROOM ONE | 4.87 x 2.68 |
| BEDROOM TWO     | 3.9 x 3.63  | BATHROOM    | 1.96 x 1.68 |