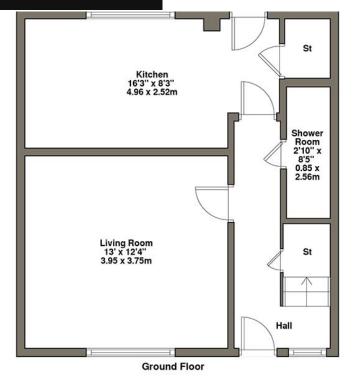

#### FLOOR PLAN

6 Beech Court, Alyth, Blairgowrie, PH11 8ER Plan not to scale.

For illustrative purposes only.

Whilst every attempt has been made to ensure the accuracy of the floor plan contained here, measurements of doors, windows, rooms and any other items are approximate and no responsibility is taken for any error, omission, or mis-statement. This plan is for illustrative purposes only and should be used as such by any prospective purchaser. The services, systems and appliances shown have not been tested and no guarantee as to their operability or efficiency can be given.

| ROOM DIMENSIONS | (in meters) |             | (in meters) |
|-----------------|-------------|-------------|-------------|
| LIVING ROOM     | 3.95 x 3.75 | SHOWER ROOM | 2.56 x 0.85 |
| KITCHEN         | 4.96 x 2.52 | BEDROOM ONE | 4.87 x 2.68 |
| BEDROOM TWO     | 3.9 x 3.63  | BATHROOM    | 1.96 x 1.68 |