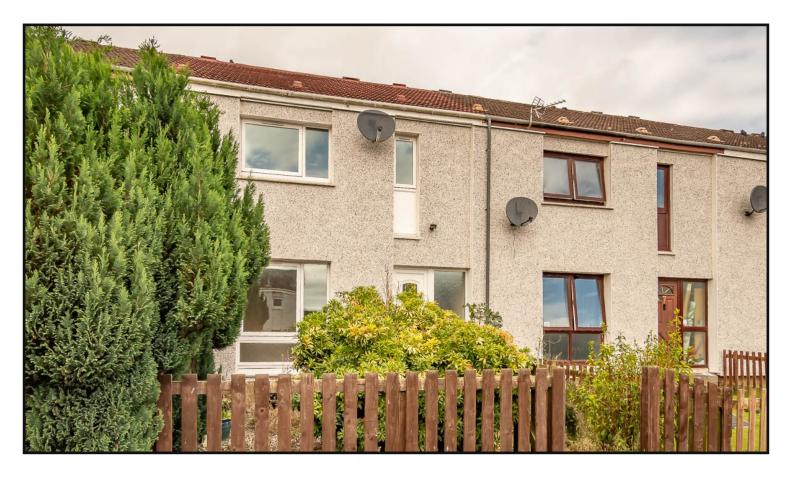

## 6 BEECH COURT, ALYTH, PH11 8ER

### A TWO BEDROOM, MID TERRACED VILLA LOCATED IN THE POPULAR TOWN OF ALYTH.

- **ENTRANCE HALL**
- **KITCHEN**
- TWO DOUBLE BEDROOMS
- DOUBLE GLAZING
- FRONT AND REAR GARDENS . COUNCIL TAX BAND 'B' EPC RATING 'C'

**Exterior:** Front garden is partially paved with gravel areas, shrubbery and is bounded by fencing on all sides. The rear garden is laid in gravel with paving slabs leading to rear access gate and storage shed.