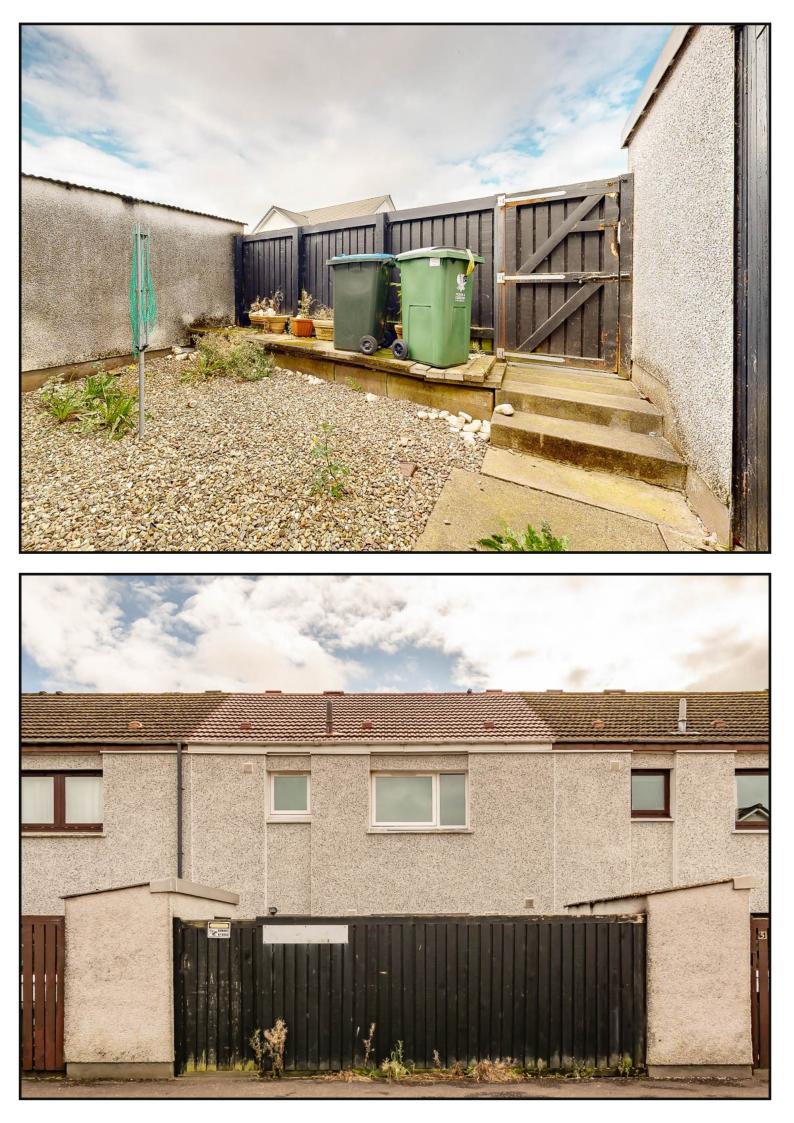

**Exterior:** Front garden is partially paved with gravel areas, shrubbery and is bounded by fencing on all sides. The rear garden is laid in gravel with paving slabs leading to rear access gate and storage shed.