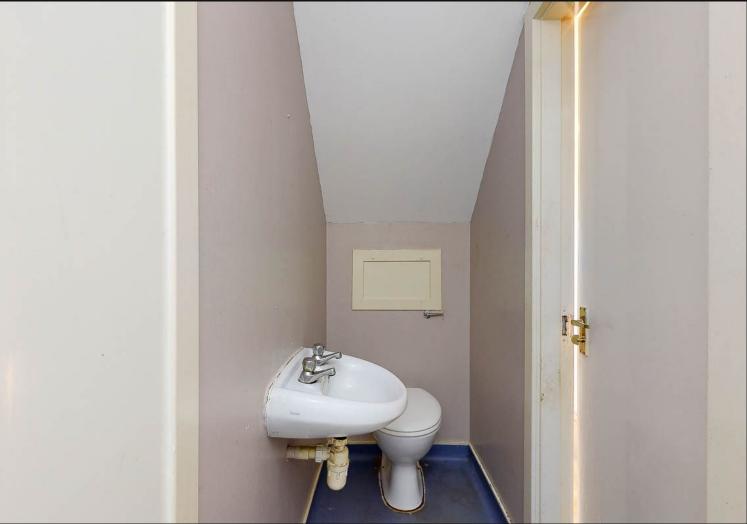

Bedroom One: Located the front of property with storage closet and window to the front

Bedroom Two: Located to rear of the property with storage closet and window to the rear.

**Bathroom:** Fully wet walled with shower cubicle, wash hand basin with storage underneath, WC, heated towel rail and obscure rear facing window. Extractor fan, vinyl flooring, spot lighting and storage cupboard.