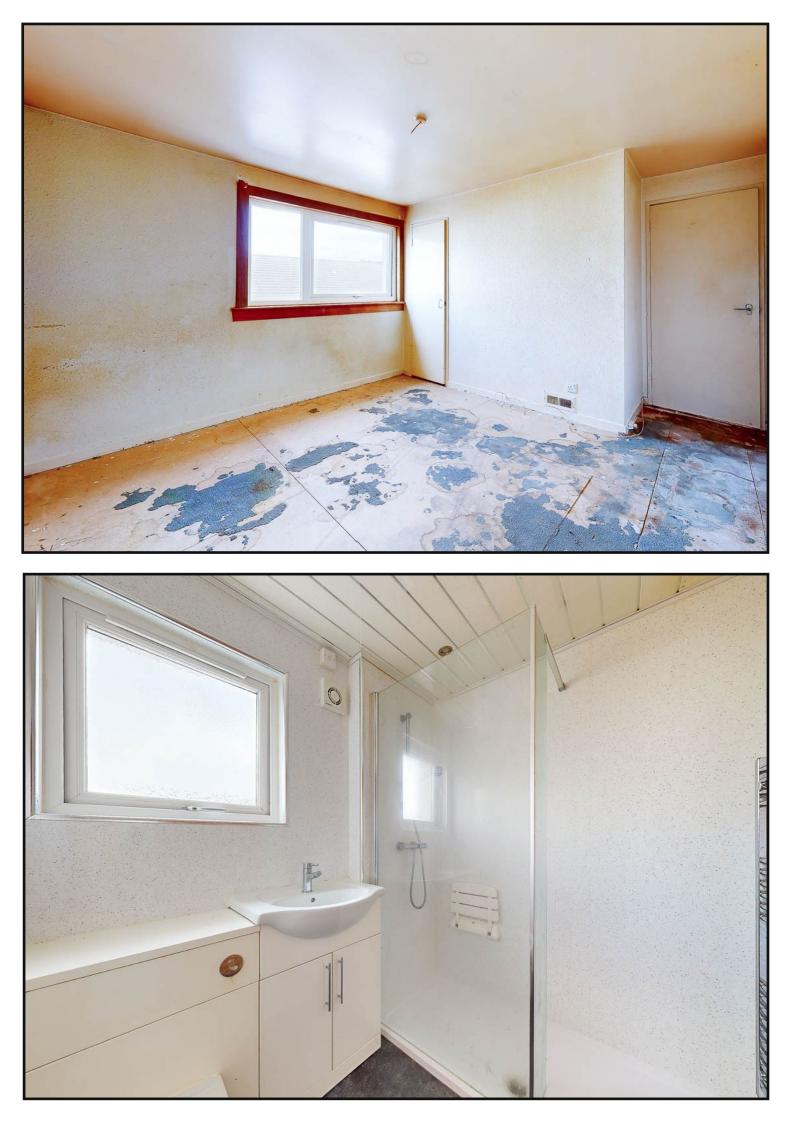

Bedroom One: Located the front of property with storage closet and window to the front

Bedroom Two: Located to rear of the property with storage closet and window to the rear.

**Bathroom:** Fully wet walled with shower cubicle, wash hand basin with storage underneath, WC, heated towel rail and obscure rear facing window. Extractor fan, vinyl flooring, spot lighting and storage cupboard.