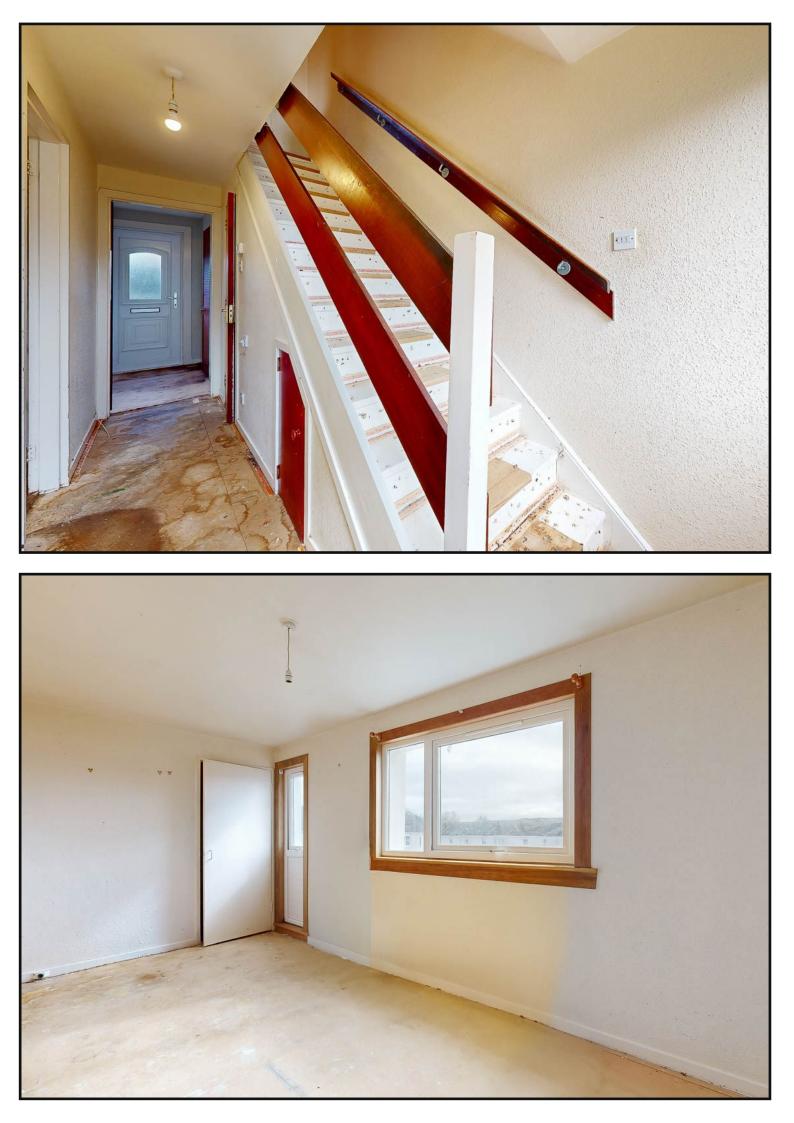

### Miller Gerrard are delighted to bring to the market this two bedroomed, two storey, mid terraced villa situated in the popular town of Alyth.

**Entrance Hallway:** Property is entered by a uPVC front door with obscure glazed window to the side, into the hallway, with doors leading to living room, kitchen and shower room. With under stairs storage cupboard and stairs to first floor.

Living Room: The living area is to the front of the property with casement windows.

Shower Room: Wet walled walk-in shower area, W.C., wash hand basin and extractor fan.

**Kitchen:** Fitted with base and wall mounted units, stainless steel sink and drainer, five burner gas hob with extractor above and oven and grill below, feature back splash, space for under counter white goods, storage cupboard with boiler and window to the rear. Door leads to the rear garden.