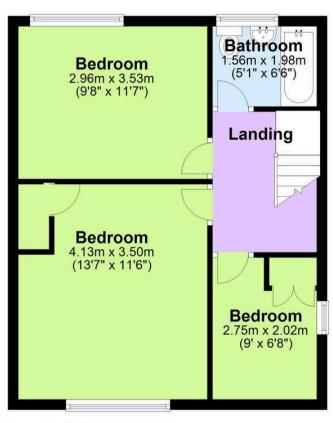

## **First Floor**

Total area: approx. 79.8 sq. metres (858.8 sq. feet)

This floor plan is for illustrative purposes only and should be used as such by any prospective purchaser. Whilst every attempt has been made to ensure the accuracy of this plan, measurements of doors, windows, rooms and other items are approximate and no responsibility is taken for any error, omission or mis-statement.

Plan produced using PlanUp.