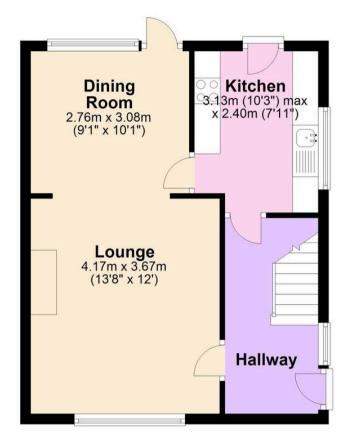

## **Ground Floor**

## **First Floor**

Total area: approx. 79.8 sq. metres (858.8 sq. feet)

This floor plan is for illustrative purposes only and should be used as such by any prospective purchaser. Whilst every attempt has been made to ensure the accuracy of this plan, measurements of doors, windows, rooms and other items are approximate and no responsibility is taken for any error, omission or mis-statement.

Plan produced using PlanUp.