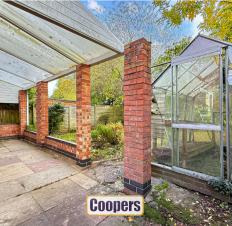

Council Tax band: C

Tenure: Freehold

EPC Energy Efficiency Rating: D

- Three-bedroom semi-detached home on a corner plot in Allesley Park, Coventry
- Priced to reflect need for modernisation
- Lounge with dining room and separate kitchen
- Covered patio, lawn, and garage at the rear with off-road parking
- Great potential for extension or further development
- Close to local shops, a primary school, and Allesley Park
- No onward chain, offering flexibility for a quick move