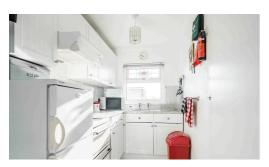

### Newport Road, Hemsby

The spacious lounge is a focal point of this residence and features a large front-facing window that floods the room with natural light, creating a warm and inviting ambience. A fireplace adds a touch of character and provides a cosy atmosphere for gatherings with family and friends. The well-equipped kitchen is conveniently positioned to the lounge and comes complete with built-in cabinets and essential appliances, making meal preparation easy.