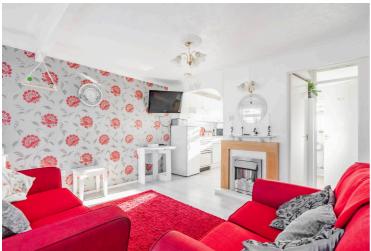

### Newport Road, Hemsby

The spacious lounge is a focal point of this residence and features a large front-facing window that floods the room with natural light, creating a warm and inviting ambience. A fireplace adds a touch of character and provides a cosy atmosphere for gatherings with family and friends. The well-equipped kitchen is conveniently positioned to the lounge and comes complete with built-in cabinets and essential appliances, making meal preparation easy.