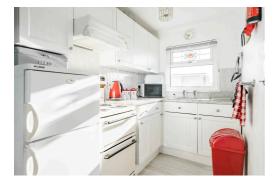

### Newport Road, Hemsby

The spacious lounge is a focal point of this residence and features a large front-facing window that floods the room with natural light, creating a warm and inviting ambience. A fireplace adds a touch of character and provides a cosy atmosphere for gatherings with family and friends. The well-equipped kitchen is conveniently positioned to the lounge and comes complete with built-in cabinets and essential appliances, making meal preparation easy.