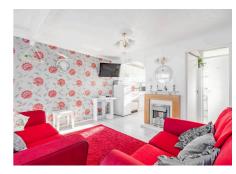

### Newport Road, Hemsby

The spacious lounge is a focal point of this residence and features a large front-facing window that floods the room with natural light, creating a warm and inviting ambience. A fireplace adds a touch of character and provides a cosy atmosphere for gatherings with family and friends. The well-equipped kitchen is conveniently positioned to the lounge and comes complete with built-in cabinets and essential appliances, making meal preparation easy.