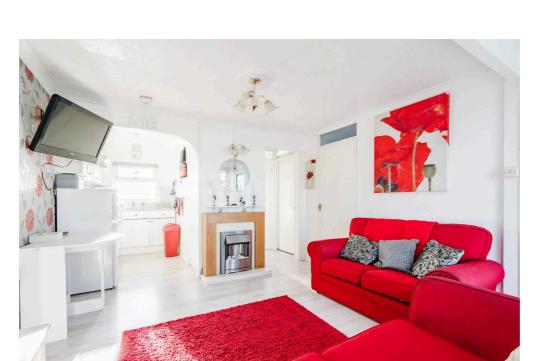

### Newport Road, Hemsby

The spacious lounge is a focal point of this residence and features a large front-facing window that floods the room with natural light, creating a warm and inviting ambience. A fireplace adds a touch of character and provides a cosy atmosphere for gatherings with family and friends. The well-equipped kitchen is conveniently positioned to the lounge and comes complete with built-in cabinets and essential appliances, making meal preparation easy.