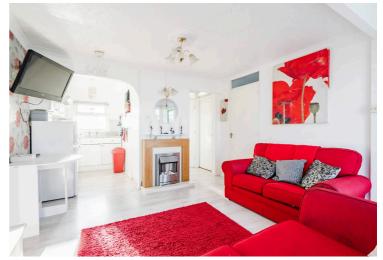

### Newport Road, Hemsby

The spacious lounge is a focal point of this residence and features a large front-facing window that floods the room with natural light, creating a warm and inviting ambience. A fireplace adds a touch of character and provides a cosy atmosphere for gatherings with family and friends. The well-equipped kitchen is conveniently positioned to the lounge and comes complete with built-in cabinets and essential appliances, making meal preparation easy.