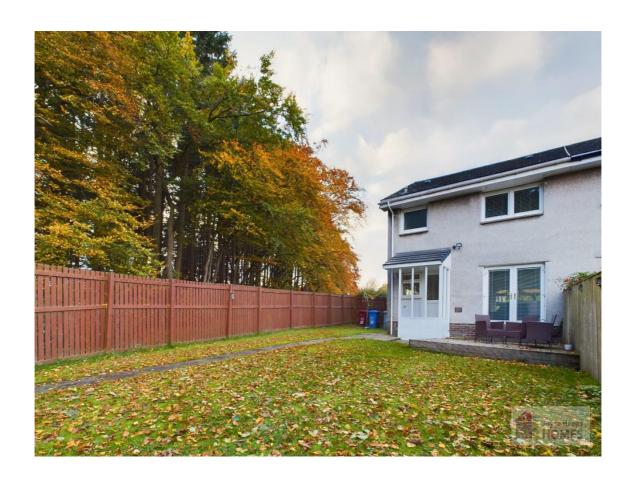

# **East Kilbride's Local Estate Agent**

E.K. Business Park 14 Stroud Road East Kilbride G75 0YA

The front and side garden are laid to lawn. with mature plans and shrubs. The very private enclosed and sunny rear garden is laid mainly to lawn, has a timber decked patio area, and is surrounded by a timber perimeter fence, with gate to the rear leading to the driveway and garage.