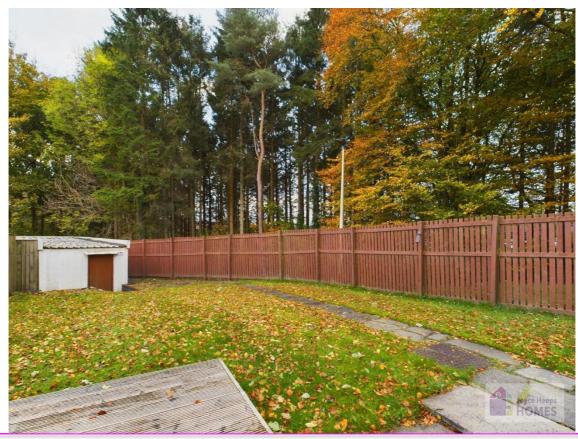

# **East Kilbride's Local Estate Agent**

E.K. Business Park 14 Stroud Road East Kilbride G75 0YA

The front and side garden are laid to lawn. with mature plans and shrubs. The very private enclosed and sunny rear garden is laid mainly to lawn, has a timber decked patio area, and is surrounded by a timber perimeter fence, with gate to the rear leading to the driveway and garage.