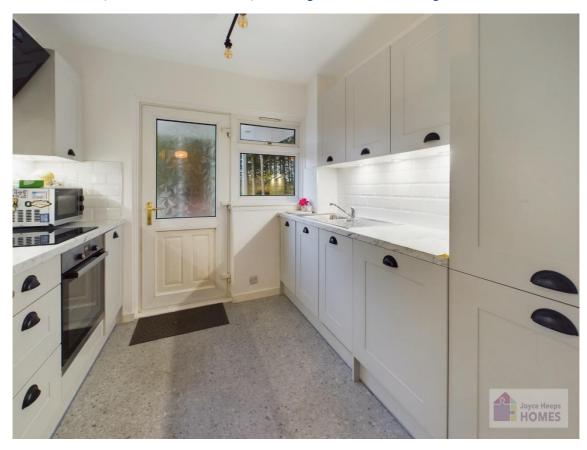

# **East Kilbride's Local Estate Agent**

E.K. Business Park 14 Stroud Road East Kilbride G75 0YA

It comprises on the ground level of the entrance porch, welcoming hallway, spacious lounge/dining room and re-fitted kitchen.

E.K. Business Park 14 Stroud Road East Kilbride G75 0YA

The well-equipped kitchen overlooks and leads to the rear garden. It has shaker style cabinets, contrasting work-surface and incudes the integrated electric oven, induction hob, slim-line dishwasher, washing machine and fridge freezer.