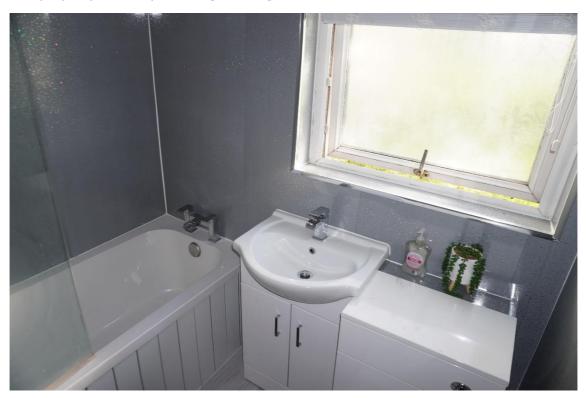

#### **Features**

Requires modernisation

Sun balcony

UPVC double-glazing

Electric heating

New bathroom

Regular bus services

Close to local amenities

## **Description**

This spacious two-bedroom ground floor flat is set within a popular pocket of St. Leonards, although requiring modernisation has many features listed.

It comprises of the hallway, bright spacious lounge/dining room with dual aspect, kitchen, newly fitted bathroom, and two double bedrooms with storage.

#### **Measurements**

Lounge/dining room 19'4" x 10'9" Bedroom 2 10'2" x 10'5"

Kitchen 11'5" x 8'6" Bathroom 6'2" x 5'2"

Bedroom 1 10'7" x 10'1"