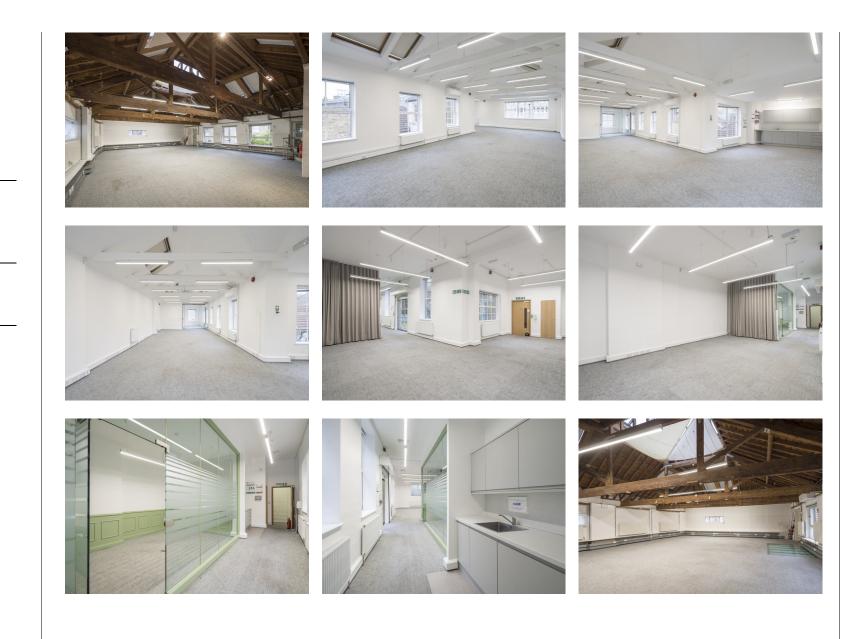

#### Description

Two neighbouring, self-contained buildings are now available for lease, offering flexibility with an E use class designation. Previously utilised as office spaces, these buildings can be leased together, as standalone properties, or even as separate individual units, providing versatile options to suit your business needs.

Housed within former Victorian warehouses, these distinctive spaces exude charm and character, featuring expansive windows that flood the interiors with natural light, and impressive floor-to-ceiling heights that create an inspiring and open working environment. Perfect for businesses seeking a unique, stylish workspace with a nod to historical architecture.