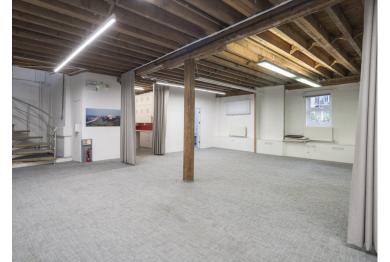

#### Description

Two neighbouring, self-contained buildings are now available for lease, offering flexibility with an E use class designation. Previously utilised as office spaces, these buildings can be leased together, as standalone properties, or even as separate individual units, providing versatile options to suit your business needs.

Housed within former Victorian warehouses, these distinctive spaces exude charm and character, featuring expansive windows that flood the interiors with natural light, and impressive floor-to-ceiling heights that create an inspiring and open working environment. Perfect for businesses seeking a unique, stylish workspace with a nod to historical architecture.