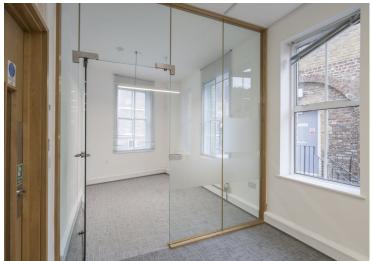

#### Amenities

- 2 x self-contained office buildings (not available on a floor by floor basis)
- Partially fitted with cabling, kitchenette, flooring, meeting rooms
- Flexible lease terms available up to 3 years
- Located in the heart of Kings Cross
- Suspended lighting
- Courtyard
- Great ceiling height through
- Plethora of natural daylight
- Key card & finger print access
- Air conditioning is installed in part

#### Description

Two neighbouring, self-contained buildings are now available for lease, offering flexibility with an E use class designation. Previously utilised as office spaces, these buildings can be leased together, as standalone properties, or even as separate individual units, providing versatile options to suit your business needs.