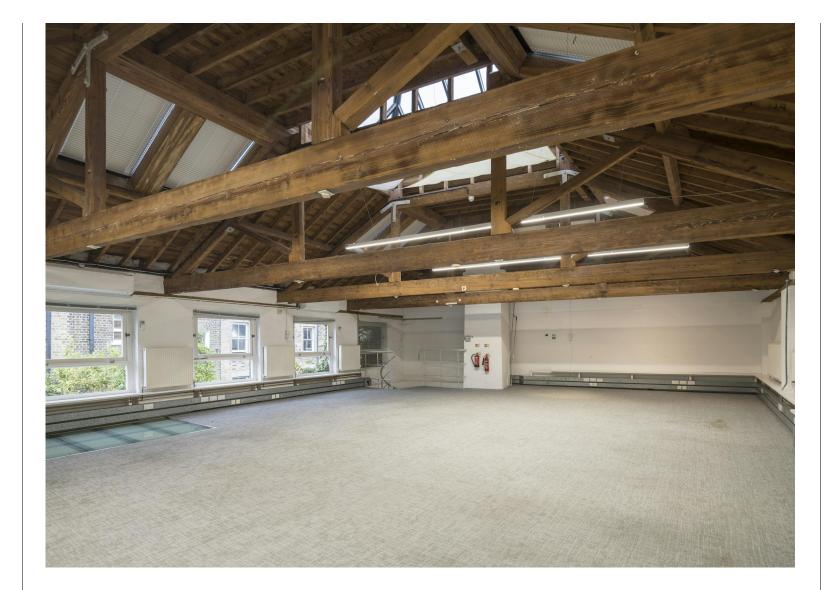

#### Amenities

- 2 x self-contained office buildings (not available on a floor by floor basis)
- Partially fitted with cabling, kitchenette, flooring, meeting rooms
- Flexible lease terms available up to 3 years
- Located in the heart of Kings Cross
- Suspended lighting
- Courtyard
- Great ceiling height through
- Plethora of natural daylight
- Key card & finger print access
- Air conditioning is installed in part

Housed within former Victorian warehouses, these distinctive spaces exude charm and character, featuring expansive windows that flood the interiors with natural light, and impressive floor-to-ceiling heights that create an inspiring and open working environment. Perfect for businesses seeking a unique, stylish workspace with a nod to historical architecture.