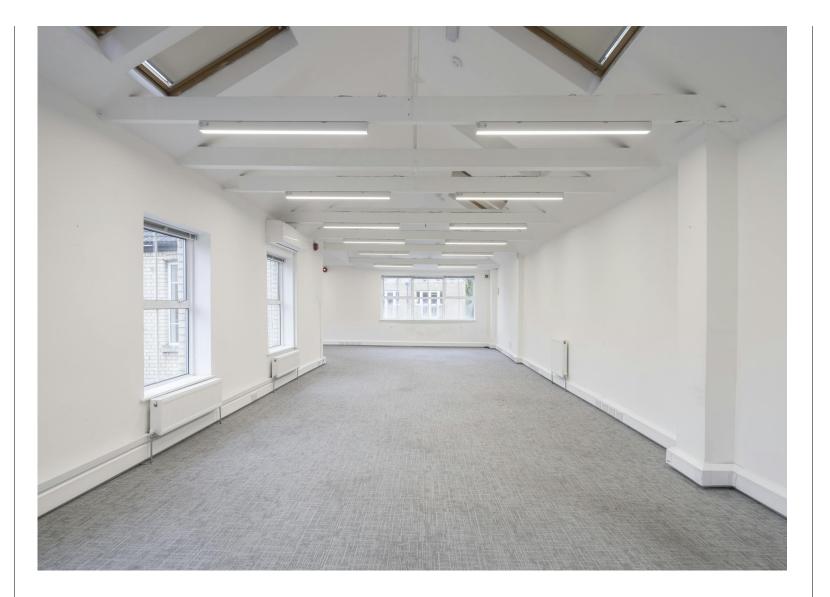

#### Amenities

- 2 x self-contained office buildings (not available on a floor by floor basis)
- Partially fitted with cabling, kitchenette, flooring, meeting rooms
- Flexible lease terms available up to 3 years
- Located in the heart of Kings Cross
- Suspended lighting
- Courtyard
- Great ceiling height through
- Plethora of natural daylight
- Key card & finger print access
- Air conditioning is installed in part

Housed within former Victorian warehouses, these distinctive spaces exude charm and character, featuring expansive windows that flood the interiors with natural light, and impressive floor-to-ceiling heights that create an inspiring and open working environment. Perfect for businesses seeking a unique, stylish workspace with a nod to historical architecture.