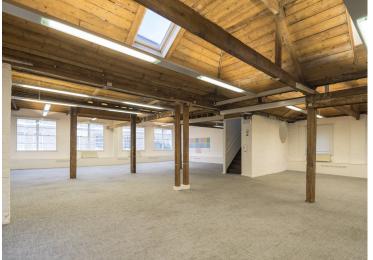

#### Description

Two neighbouring, self-contained buildings are now available for lease, offering flexibility with an E use class designation. Previously utilised as office spaces, these buildings can be leased together, as standalone properties, or even as separate individual units, providing versatile options to suit your business needs.

Housed within former Victorian warehouses, these distinctive spaces exude charm and character, featuring expansive windows that flood the interiors with natural light, and impressive floor-to-ceiling heights that create an inspiring and open working environment. Perfect for businesses seeking a unique, stylish workspace with a nod to historical architecture.