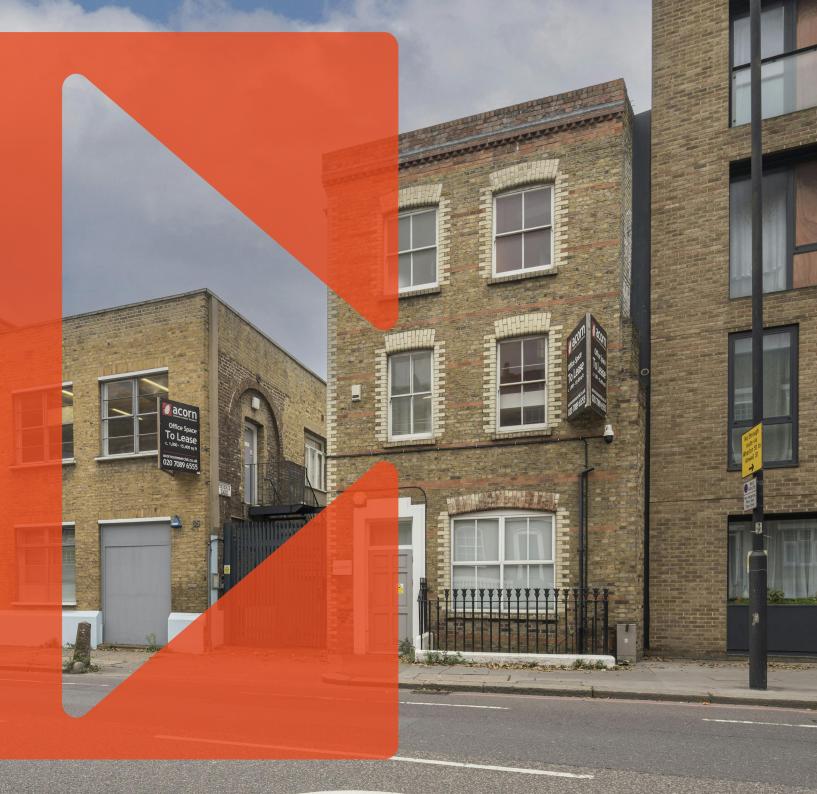

### **Description**

Two neighbouring, self-contained buildings are now available, offering flexibility with an E use class designation. Previously utilised as office spaces, these buildings can be leased together, as standalone properties, or even as separate individual units, providing versatile options to suit your business needs.

Housed within former Victorian warehouses, these distinctive spaces exude charm and character, featuring expansive windows that flood the interiors with natural light, and impressive floor-to-ceiling heights that create an inspiring and open working environment. Perfect for businesses seeking a unique, stylish workspace with a nod to historical architecture.