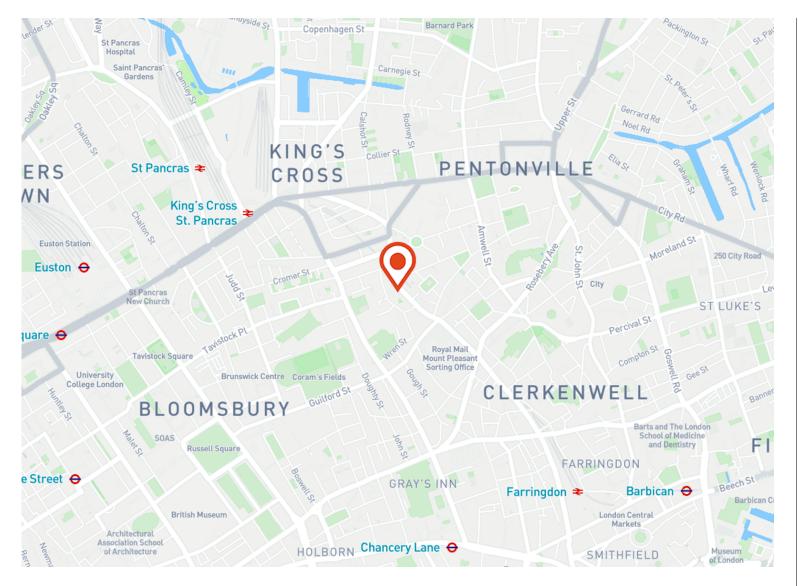

### Location

The buildings enjoy a prime location on Kings Cross Road, offering seamless connections to key routes such as Pentonville Road, Grays Inn Road, and Farringdon Road. Kings Cross itself sits conveniently between the vibrant West End and the City Fringe, making it a strategic hub for some of the world's most influential companies. Global giants like Meta (encompassing Facebook, Instagram, WhatsApp), Google, Netflix, YouTube, Universal Music Group, Samsung, AstraZeneca, Louis Vuitton, and The Guardian all call this dynamic area home.

The area has also undergone significant regeneration, highlighted by the transformation of Coal Drops Yard and St Pancras Square, creating a thriving blend of business, culture, and lifestyle in this iconic part of London.