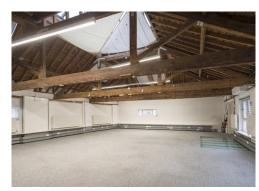

### **Description**

Two neighbouring, self-contained buildings are now available, offering flexibility with an E use class designation. Previously utilised as office spaces, these buildings can be leased together, as standalone properties, or even as separate individual units, providing versatile options to suit your business needs.

Housed within former Victorian warehouses, these distinctive spaces exude charm and character, featuring expansive windows that flood the interiors with natural light, and impressive floor-to-ceiling heights that create an inspiring and open working environment. Perfect for businesses seeking a unique, stylish workspace with a nod to historical architecture.