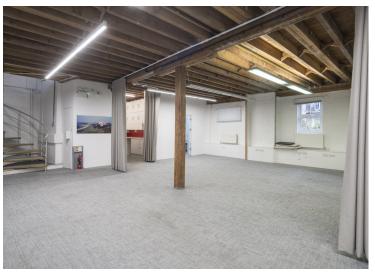

### **Description**

Two neighbouring, self-contained buildings are now available, offering flexibility with an E use class designation. Previously utilised as office spaces, these buildings can be leased together, as standalone properties, or even as separate individual units, providing versatile options to suit your business needs.

Housed within former Victorian warehouses, these distinctive spaces exude charm and character, featuring expansive windows that flood the interiors with natural light, and impressive floor-to-ceiling heights that create an inspiring and open working environment. Perfect for businesses seeking a unique, stylish workspace with a nod to historical architecture.