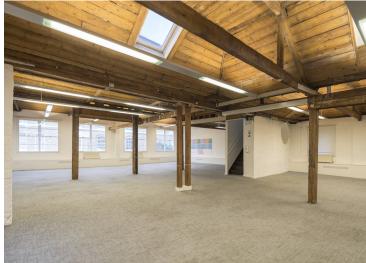

### **Description**

Two neighbouring, self-contained buildings are now available, offering flexibility with an E use class designation. Previously utilised as office spaces, these buildings can be leased together, as standalone properties, or even as separate individual units, providing versatile options to suit your business needs.

Housed within former Victorian warehouses, these distinctive spaces exude charm and character, featuring expansive windows that flood the interiors with natural light, and impressive floor-to-ceiling heights that create an inspiring and open working environment. Perfect for businesses seeking a unique, stylish workspace with a nod to historical architecture.

#### **Amenities**

- 2 x self-contained office buildings (not available on a floor by floor basis)
- Partially fitted with cabling, kitchenette, flooring, meeting rooms
- Flexible lease terms available up to 3 years
- Located in the heart of Kings Cross
- Suspended lighting
- Courtyard
- Great ceiling height through
- Plethora of natural daylight
- Key card & finger print access
- Air conditioning is installed in part