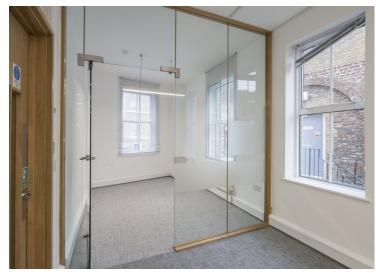

#### **Amenities**

- 2 x self-contained office buildings (not available on a floor by floor basis)
- Partially fitted with cabling, kitchenette, flooring, meeting rooms
- Flexible lease terms available up to 3 years
- Located in the heart of Kings Cross
- Suspended lighting
- Courtyard
- Great ceiling height through
- Plethora of natural daylight
- Key card & finger print access
- Air conditioning is installed in part

### **Description**

Two neighbouring, self-contained buildings are now available, offering flexibility with an E use class designation. Previously utilised as office spaces, these buildings can be leased together, as standalone properties, or even as separate individual units, providing versatile options to suit your business needs.