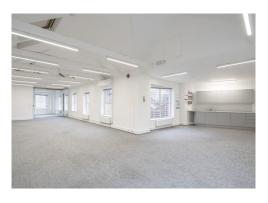

### **Description**

Two neighbouring, self-contained buildings are now available, offering flexibility with an E use class designation. Previously utilised as office spaces, these buildings can be leased together, as standalone properties, or even as separate individual units, providing versatile options to suit your business needs.

Housed within former Victorian warehouses, these distinctive spaces exude charm and character, featuring expansive windows that flood the interiors with natural light, and impressive floor-to-ceiling heights that create an inspiring and open working environment. Perfect for businesses seeking a unique, stylish workspace with a nod to historical architecture.