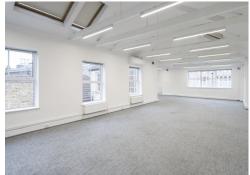

### **Description**

Two neighbouring, self-contained buildings are now available, offering flexibility with an E use class designation. Previously utilised as office spaces, these buildings can be leased together, as standalone properties, or even as separate individual units, providing versatile options to suit your business needs.

Housed within former Victorian warehouses, these distinctive spaces exude charm and character, featuring expansive windows that flood the interiors with natural light, and impressive floor-to-ceiling heights that create an inspiring and open working environment. Perfect for businesses seeking a unique, stylish workspace with a nod to historical architecture.