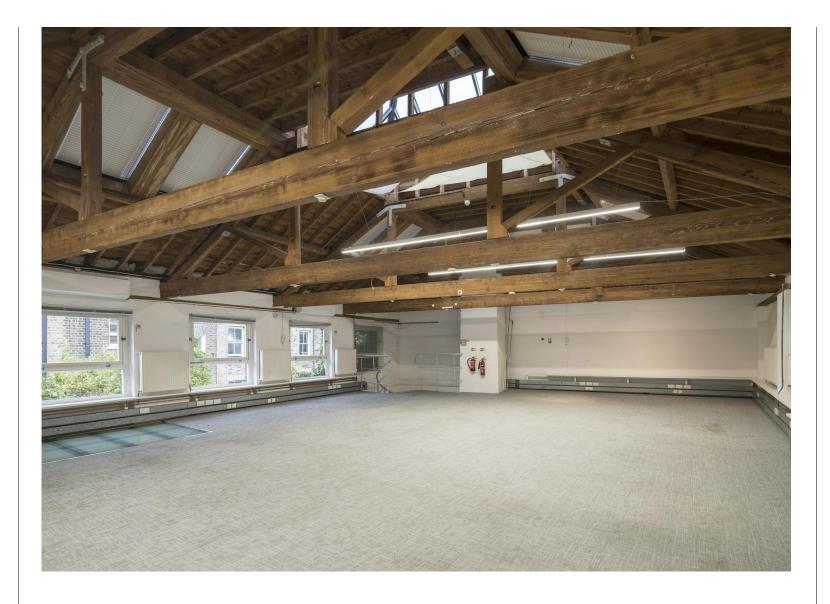

#### **Amenities**

- 2 x self-contained office buildings (not available on a floor by floor basis)
- Partially fitted with cabling, kitchenette, flooring, meeting rooms
- Flexible lease terms available up to 3 years
- Located in the heart of Kings Cross
- Suspended lighting
- Courtyard
- Great ceiling height through
- Plethora of natural daylight
- Key card & finger print access
- Air conditioning is installed in part

Housed within former Victorian warehouses, these distinctive spaces exude charm and character, featuring expansive windows that flood the interiors with natural light, and impressive floor-to-ceiling heights that create an inspiring and open working environment. Perfect for businesses seeking a unique, stylish workspace with a nod to historical architecture.