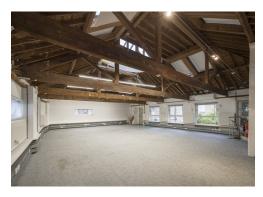

### **Description**

Two neighbouring, self-contained buildings are now available, offering flexibility with an E use class designation. Previously utilised as office spaces, these buildings can be leased together, as standalone properties, or even as separate individual units, providing versatile options to suit your business needs.

Housed within former Victorian warehouses, these distinctive spaces exude charm and character, featuring expansive windows that flood the interiors with natural light, and impressive floor-to-ceiling heights that create an inspiring and open working environment. Perfect for businesses seeking a unique, stylish workspace with a nod to historical architecture.