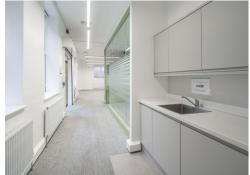

#### **Amenities**

- 2 x self-contained office buildings (not available on a floor by floor basis)
- Partially fitted with cabling, kitchenette, flooring, meeting rooms
- Flexible lease terms available up to 3 years
- Located in the heart of Kings Cross
- Suspended lighting
- Courtyard
- Great ceiling height through
- Plethora of natural daylight
- Key card & finger print access
- Air conditioning is installed in part