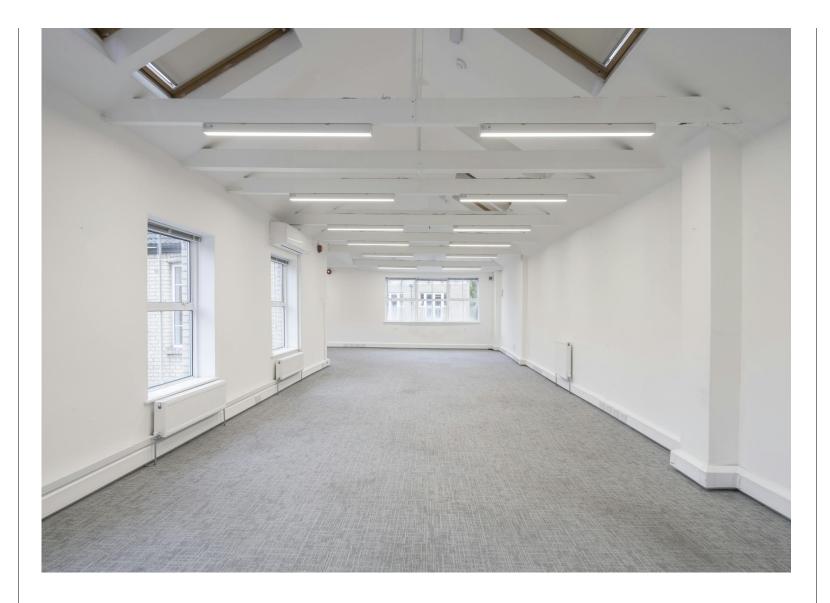

#### **Amenities**

- 2 x self-contained office buildings (not available on a floor by floor basis)
- Partially fitted with cabling, kitchenette, flooring, meeting rooms
- Flexible lease terms available up to 3 years
- Located in the heart of Kings Cross
- Suspended lighting
- Courtyard
- Great ceiling height through
- Plethora of natural daylight
- Key card & finger print access
- Air conditioning is installed in part

### **Description**

Two neighbouring, self-contained buildings are now available, offering flexibility with an E use class designation. Previously utilised as office spaces, these buildings can be leased together, as standalone properties, or even as separate individual units, providing versatile options to suit your business needs.