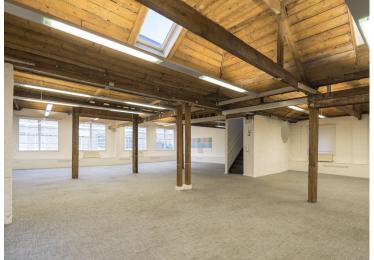

#### Description

Two neighbouring, self-contained buildings are now available, offering flexibility with an E use class designation. Previously utilised as office spaces, these buildings can be leased together, as standalone properties, or even as separate individual units, providing versatile options to suit your business needs.

Housed within former Victorian warehouses, these distinctive spaces exude charm and character, featuring expansive windows that flood the interiors with natural light, and impressive floor-to-ceiling heights that create an inspiring and open working environment. Perfect for businesses seeking a unique, stylish workspace with a nod to historical architecture.