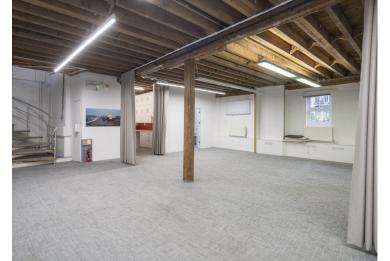

#### Description

Two neighbouring, self-contained buildings are now available, offering flexibility with an E use class designation. Previously utilised as office spaces, these buildings can be leased together, as standalone properties, or even as separate individual units, providing versatile options to suit your business needs.

Housed within former Victorian warehouses, these distinctive spaces exude charm and character, featuring expansive windows that flood the interiors with natural light, and impressive floor-to-ceiling heights that create an inspiring and open working environment. Perfect for businesses seeking a unique, stylish workspace with a nod to historical architecture.