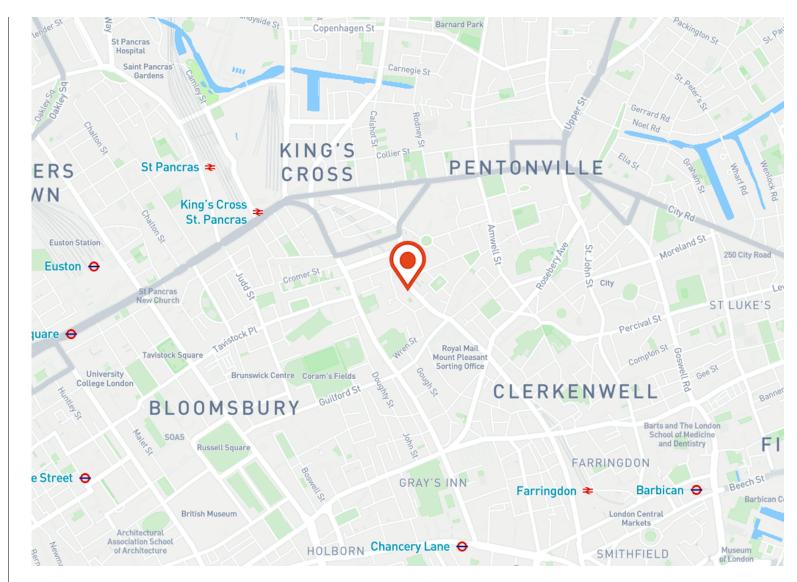

#### Location

The buildings enjoy a prime location on Kings Cross Road, offering seamless connections to key routes such as Pentonville Road, Grays Inn Road, and Farringdon Road. Kings Cross itself sits conveniently between the vibrant West End and the City Fringe, making it a strategic hub for some of the world's most influential companies. Global giants like Meta (encompassing Facebook, Instagram, WhatsApp), Google, Netflix, YouTube, Universal Music Group, Samsung, AstraZeneca, Louis Vuitton, and The Guardian all call this dynamic area home.

The area has also undergone significant regeneration, highlighted by the transformation of Coal Drops Yard and St Pancras Square, creating a thriving blend of business, culture, and lifestyle in this iconic part of London.