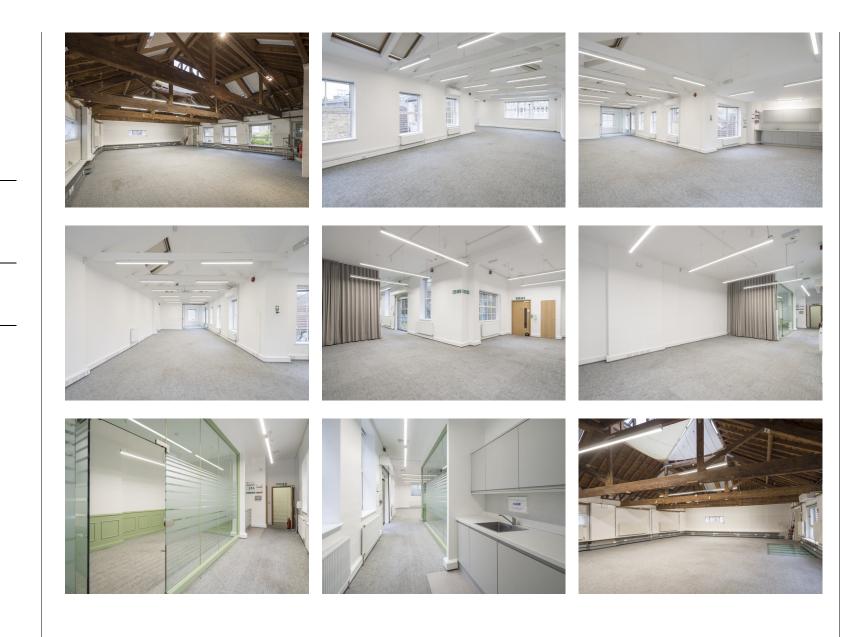

#### Description

Two neighbouring, self-contained buildings are now available, offering flexibility with an E use class designation. Previously utilised as office spaces, these buildings can be leased together, as standalone properties, or even as separate individual units, providing versatile options to suit your business needs.

Housed within former Victorian warehouses, these distinctive spaces exude charm and character, featuring expansive windows that flood the interiors with natural light, and impressive floor-to-ceiling heights that create an inspiring and open working environment. Perfect for businesses seeking a unique, stylish workspace with a nod to historical architecture.