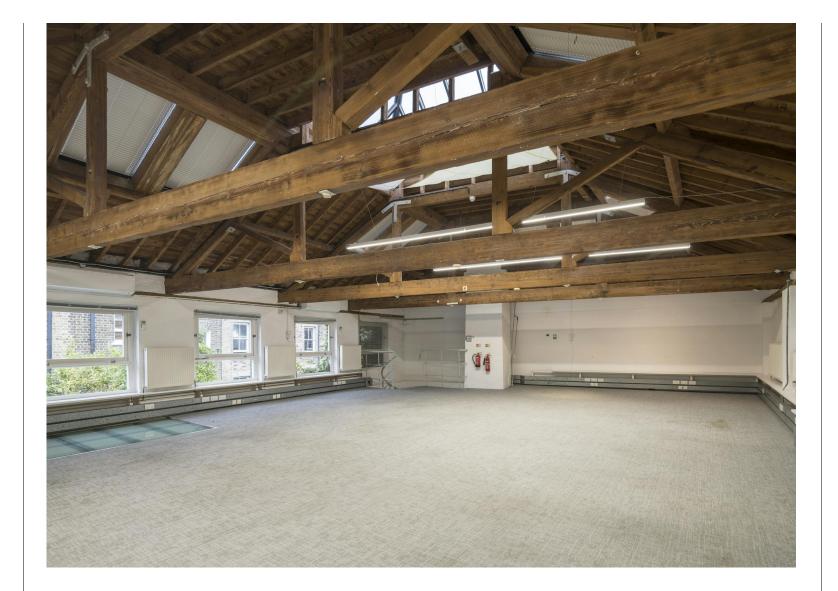

#### Amenities

- 2 x self-contained office buildings (not available on a floor by floor basis)
- Partially fitted with cabling, kitchenette, flooring, meeting rooms
- Flexible lease terms available up to 3 years
- Located in the heart of Kings Cross
- Suspended lighting
- Courtyard
- Great ceiling height through
- Plethora of natural daylight
- Key card & finger print access
- Air conditioning is installed in part
- Office (Class E) use

Housed within former Victorian warehouses, these distinctive spaces exude charm and character, featuring expansive windows that flood the interiors with natural light, and impressive floor-to-ceiling heights that create an inspiring and open working environment. Perfect for businesses seeking a unique, stylish workspace with a nod to historical architecture.