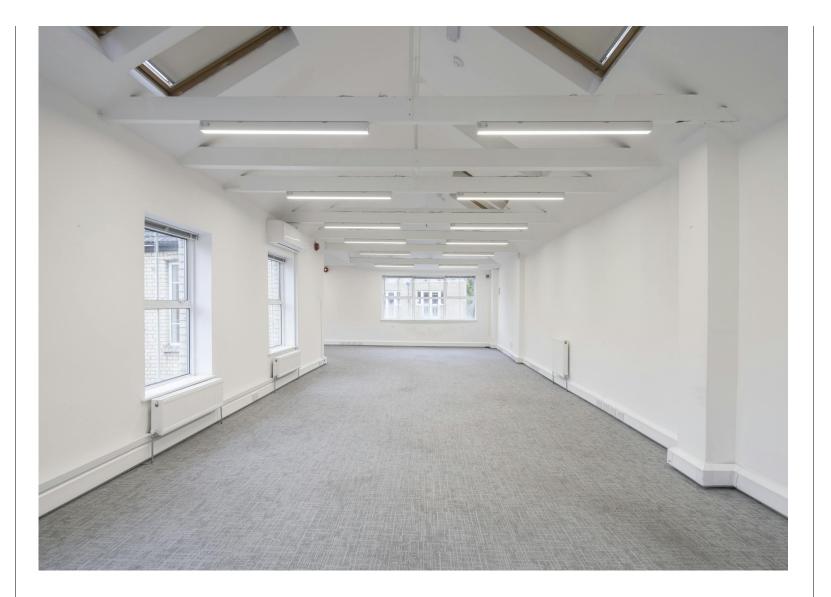

#### Amenities

- 2 x self-contained office buildings (not available on a floor by floor basis)
- Partially fitted with cabling, kitchenette, flooring, meeting rooms
- Flexible lease terms available up to 3 years
- Located in the heart of Kings Cross
- Suspended lighting
- Courtyard
- Great ceiling height through
- Plethora of natural daylight
- Key card & finger print access
- Air conditioning is installed in part
- Office (Class E) use

#### Description

Two neighbouring, self-contained buildings are now available, offering flexibility with an E use class designation. Previously utilised as office spaces, these buildings can be leased together, as standalone properties, or even as separate individual units, providing versatile options to suit your business needs.