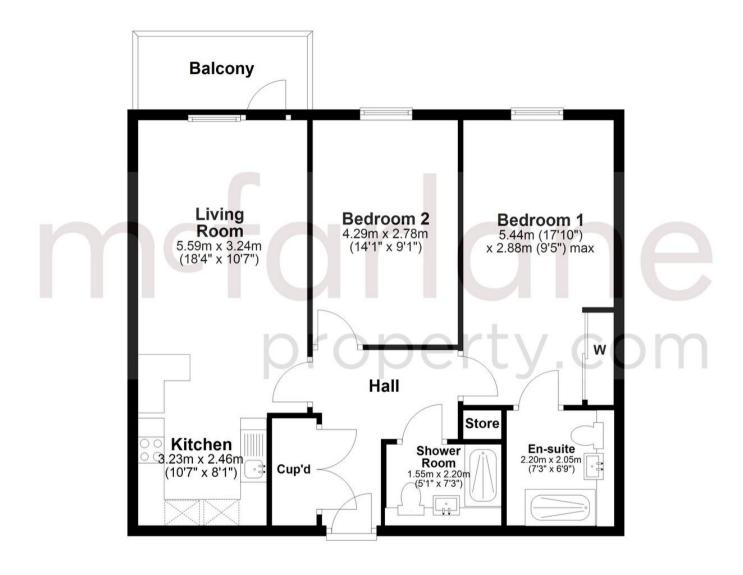

## Two Bedroom Apartment, Peglars Way

Wichelstowe, Swindon

Please note the photo's and floor plan represent a typical two bedroom apartment. Stunning, stress-free independent retirement living for over 60's. On-site manager, 24/7 call system, communal lounge, landscaped gardens, guest suite, parking, lifts. Pets allowed. Close to amenities and Wilts and Burks Canal. Tranquil outdoor space for relaxation.