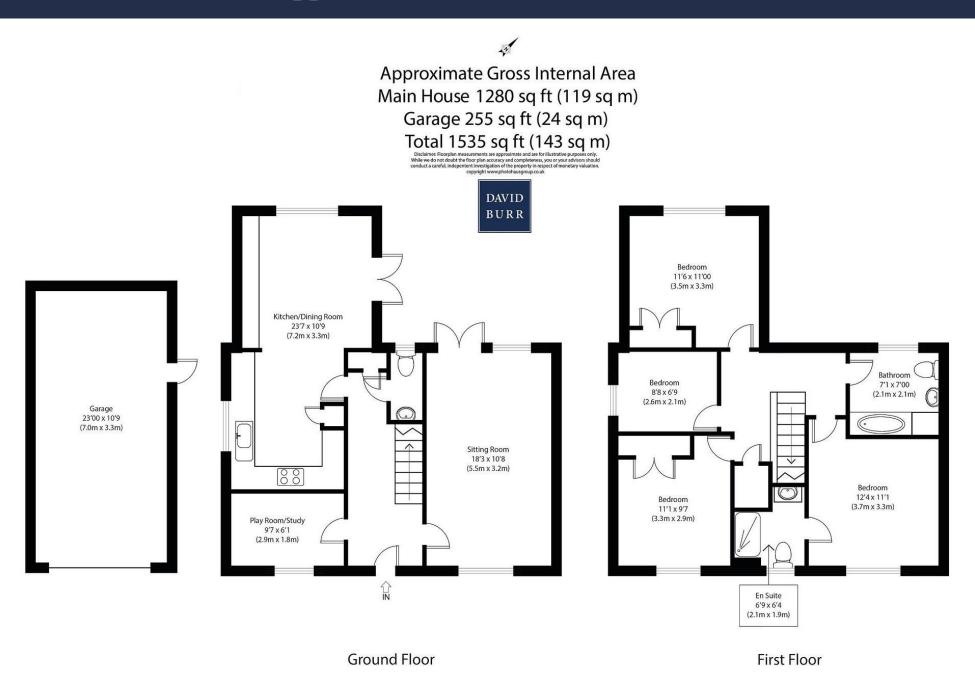

### **Ground Floor**

Upon entering the property, the entrance hall leads to a variety of welcoming spaces. The light-filled sitting room is generously proportioned and benefits from French doors that open directly onto the rear garden, inviting you to enjoy the seamless flow between indoor and outdoor living.

To the front of the house, is a study, perfect for home working or a quiet reading nook and a convenient cloakroom located just off the hallway. The modern kitchen is fitted with sleek wall and base units, providing ample storage and workspace. It is equipped with a built-in double oven, hob and extractor, creating a practical and functional cooking space. Further integrated appliances are a fridge/freezer, washing machine and dishwasher. The kitchen is open plan to the dining/living room, the dining room offers a delightful space for family meals or entertaining guests.

## **First Floor**

Upstairs, the principal bedroom, with views over the meadow and features an en-suite shower room for added privacy and comfort. The additional three bedrooms are all well-proportioned, with two benefitting from builtin storage. The family bathroom is finished with a modern suite and sleek tiling.

#### **Outside**

To the front, the property enjoys an open aspect over the meadow, while a landscaped front garden and a pathway lead to the house. A driveway provides parking and leads to the **GARAGE.** The rear garden offers a patio area ideal for outdoor dining and a well-maintained lawn, perfect for relaxing or for children to play.