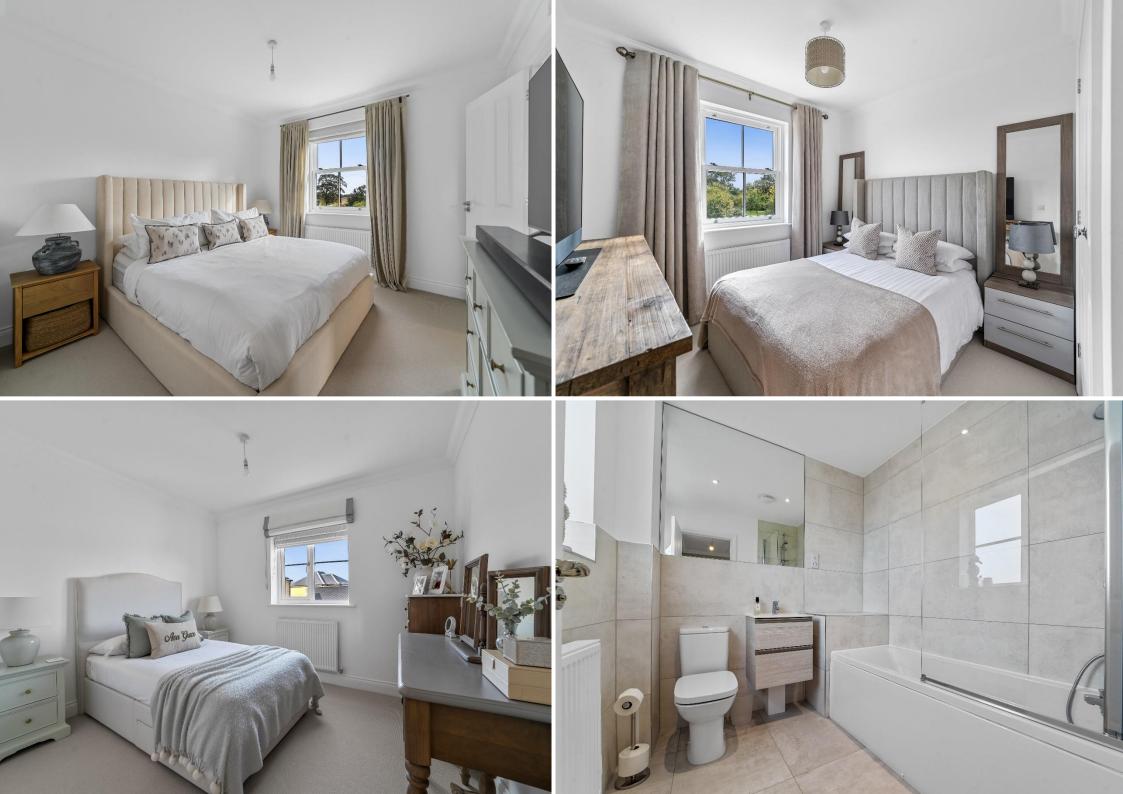

## **First Floor**

Upstairs, the principal bedroom, with views over the meadow and features an en-suite shower room for added privacy and comfort. The additional three bedrooms are all well-proportioned, with two benefitting from builtin storage. The family bathroom is finished with a modern suite and sleek tiling.