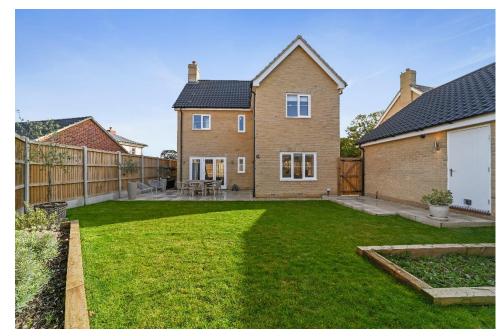

#### **Outside**

To the front, the property enjoys an open aspect over the meadow, while a landscaped front garden and a pathway lead to the house. A driveway provides parking and leads to the **GARAGE.** The rear garden offers a patio area ideal for outdoor dining and a well-maintained lawn, perfect for relaxing or for children to play.