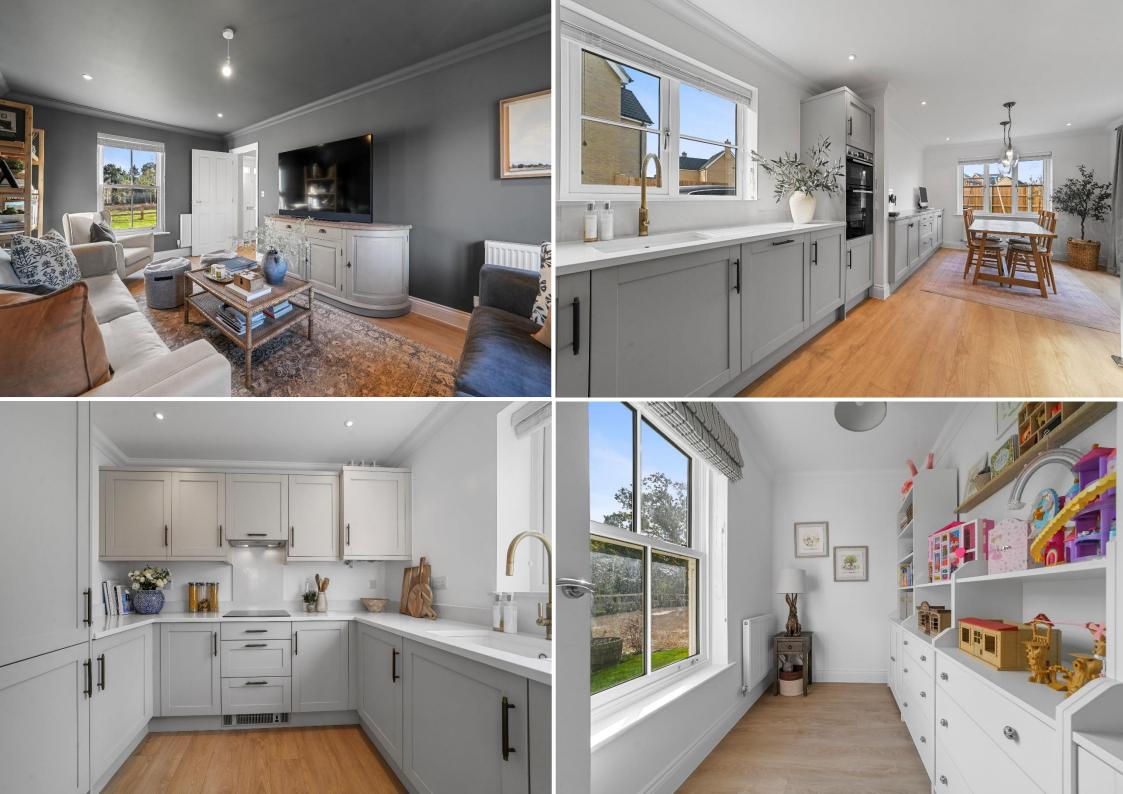

### **Ground Floor**

Upon entering the property, the entrance hall leads to a variety of welcoming spaces. The light-filled sitting room is generously proportioned and benefits from French doors that open directly onto the rear garden, inviting you to enjoy the seamless flow between indoor and outdoor living.

To the front of the house, is a study, perfect for home working or a quiet reading nook and a convenient cloakroom located just off the hallway. The modern kitchen is fitted with sleek wall and base units, providing ample storage and workspace. It is equipped with a built-in double oven, hob and extractor, creating a practical and functional cooking space. Further integrated appliances are a fridge/freezer, washing machine and dishwasher. The kitchen is open plan to the dining/living room, the dining room offers a delightful space for family meals or entertaining guests.

## **First Floor**

Upstairs, the principal bedroom, with views over the meadow and features an en-suite shower room for added privacy and comfort. The additional three bedrooms are all well-proportioned, with two benefitting from builtin storage. The family bathroom is finished with a modern suite and sleek tiling.