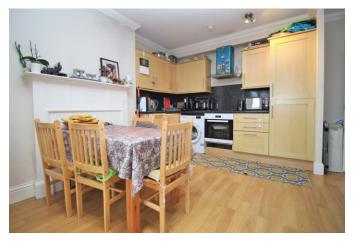

The living area is both spacious and comfortable, with period features that complement a contemporary colour palette. The kitchen is fitted with quality appliances and provides plenty of storage and preparation space, making it both functional and stylish. Each of the two bedrooms is generously sized, offering versatility for potential use as a home office or guest room, while the bathroom is beautifully finished, with updated fixtures adding a touch of luxury.

#### FIRST FLOOR

ENTRANCE HALL

SITTING ROOM/KITCHEN 16' 1" x 14' 1" (4.9m x 4.29m)

BEDROOM 12' 2" x 11' 0" (3.71m x 3.35m)

BEDROOM 9' 10" x 9' 2" (3m x 2.79m)

BATHROOM