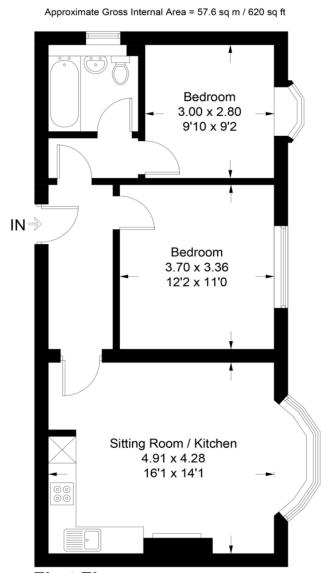

#### FIRST FLOOR

ENTRANCE HALL

SITTING ROOM/KITCHEN 16' 1" x 14' 1" (4.9m x 4.29m)

BEDROOM 12' 2" x 11' 0" (3.71m x 3.35m)

BEDROOM 9' 10" x 9' 2" (3m x 2.79m)

BATHROOM

#### **First Floor**

Illustration for identification purposes only, measurements are approximate, not to scale. Imageplansurveys @ 2024