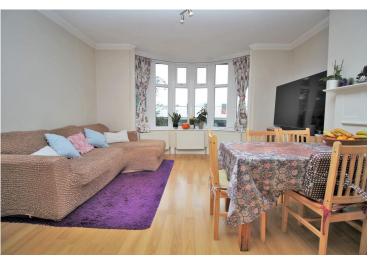

The living area is both spacious and comfortable, with period features that complement a contemporary colour palette. The kitchen is fitted with quality appliances and provides plenty of storage and preparation space, making it both functional and stylish. Each of the two bedrooms is generously sized, offering versatility for potential use as a home office or guest room, while the bathroom is beautifully finished, with updated fixtures adding a touch of luxury.