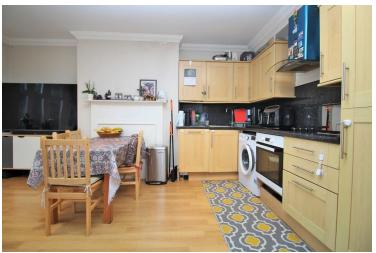

The living area is both spacious and comfortable, with period features that complement a contemporary colour palette. The kitchen is fitted with quality appliances and provides plenty of storage and preparation space, making it both functional and stylish. Each of the two bedrooms is generously sized, offering versatility for potential use as a home office or guest room, while the bathroom is beautifully finished, with updated fixtures adding a touch of luxury.

#### FIRST FLOOR

ENTRANCE HALL

SITTING ROOM/KITCHEN 16' 1" x 14' 1" (4.9m x 4.29m)

BEDROOM 12' 2" x 11' 0" (3.71m x 3.35m)

BEDROOM 9' 10" x 9' 2" (3m x 2.79m)

BATHROOM