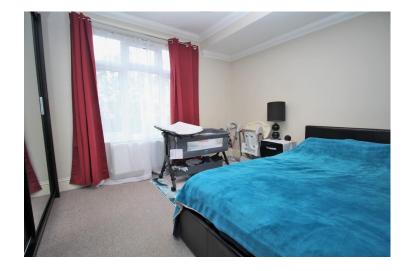

The living area is both spacious and comfortable, with period features that complement a contemporary colour palette. The kitchen is fitted with quality appliances and provides plenty of storage and preparation space, making it both functional and stylish. Each of the two bedrooms is generously sized, offering versatility for potential use as a home office or guest room, while the bathroom is beautifully finished, with updated fixtures adding a touch of luxury.

#### FIRST FLOOR

ENTRANCE HALL

SITTING ROOM/KITCHEN 16' 1" x 14' 1" (4.9m x 4.29m)

BEDROOM 12' 2" x 11' 0" (3.71m x 3.35m)

BEDROOM 9' 10" x 9' 2" (3m x 2.79m)

BATHROOM