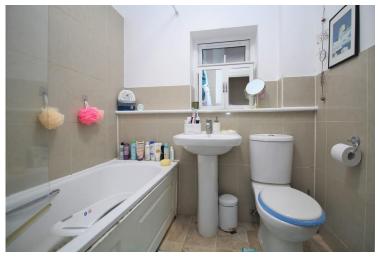

The living area is both spacious and comfortable, with period features that complement a contemporary colour palette. The kitchen is fitted with quality appliances and provides plenty of storage and preparation space, making it both functional and stylish. Each of the two bedrooms is generously sized, offering versatility for potential use as a home office or guest room, while the bathroom is beautifully finished, with updated fixtures adding a touch of luxury.

#### FIRST FLOOR

ENTRANCE HALL

SITTING ROOM/KITCHEN 16' 1" x 14' 1" (4.9m x 4.29m)

BEDROOM 12' 2" x 11' 0" (3.71m x 3.35m)

BEDROOM 9' 10" x 9' 2" (3m x 2.79m)

BATHROOM