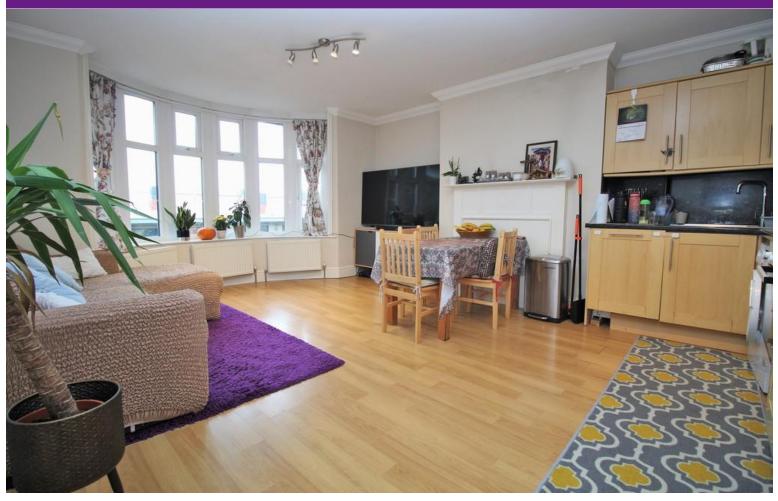

The living area is both spacious and comfortable, with period features that complement a contemporary colour palette. The kitchen is fitted with quality appliances and provides plenty of storage and preparation space, making it both functional and stylish. Each of the two bedrooms is generously sized, offering versatility for potential use as a home office or guest room, while the bathroom is beautifully finished, with updated fixtures adding a touch of luxury.

#### FIRST FLOOR

ENTRANCE HALL

SITTING ROOM/KITCHEN 16' 1" x 14' 1" (4.9m x 4.29m)

BEDROOM 12' 2" x 11' 0" (3.71m x 3.35m)

BEDROOM 9' 10" x 9' 2" (3m x 2.79m)

BATHROOM