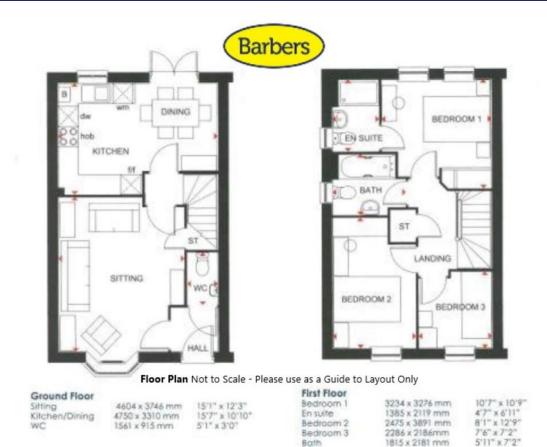

#### Overview

Stylishly Presented Three
Bedroom Detached House
Popular Residential Area
Entrance Hall, Cloakroom, spacious Lounge, Breakfast Kitchen with French doors to Garden
Principal Bedroom with new En Suite, Bespoke Built-in Wardrobes to all Bedrooms
Smart, Low Maintenance Rear Garden, Driveway Parking

#### **Brief Description**

The front door opens to the Hall off which is the Cloakroom with wash hand basin and WC. The Lounge is a generous size with a bay window to the front, and a door to the Inner Hall with stairs to the first floor. The Dining Kitchen has an excellent range of units with integrated oven, gas hob and extractor fan over, with space for your washing machine, dishwasher and tall fridge freezer and French doors out to the rear Garden. To the first floor and the accommodation is set around the Gallery Landing which has access to the fully boarded Loft and a large cupboard. Bedroom One has a recently updated En Suite with double shower, Bedroom Two is currently used as a Media Room and Bedroom Three is used as a Dressing Room.