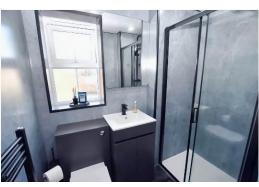

#### **Brief Description**

The front door opens to the Hall off which is the Cloakroom with wash hand basin and WC. The Lounge is a generous size with a bay window to the front, and a door to the Inner Hall with stairs to the first floor. The Dining Kitchen has an excellent range of units with integrated oven, gas hob and extractor fan over, with space for your washing machine, dishwasher and tall fridge freezer and French doors out to the rear Garden. To the first floor and the accommodation is set around the Gallery Landing which has access to the fully boarded Loft and a large cupboard. Bedroom One has a recently updated En Suite with double shower, Bedroom Two is currently used as a Media Room and Bedroom Three is used as a Dressing Room.