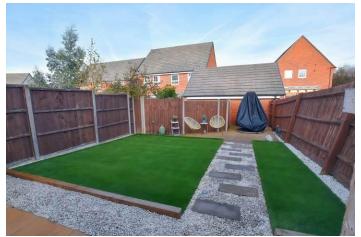

To the rear of the property is a good-size enclosed, low maintenance Garden with Astroturf-style lawn, paved patio and a decked seating area, and to the front of the property is Driveway Parking for two cars.