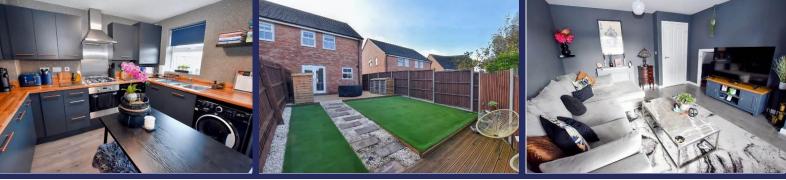

#### **Brief Description**

The front door opens to the Hall off which is the Cloakroom with wash hand basin and WC. The Lounge is a generous size with a bay window to the front, and a door to the Inner Hall with stairs to the first floor. The Dining Kitchen has an excellent range of units with integrated oven, gas hob and extractor fan over, with space for your washing machine, dishwasher and tall fridge freezer and French doors out to the rear Garden. To the first floor and the accommodation is set around the Gallery Landing which has access to the fully boarded Loft and a large cupboard. Bedroom One has a recently updated En Suite with double shower, Bedroom Two is currently used as a Media Room and Bedroom Three is used as a Dressing Room.

To the rear of the property is a good-size enclosed, low maintenance Garden with Astroturf-style lawn, paved patio and a decked seating area, and to the front of the property is Driveway Parking for two cars.