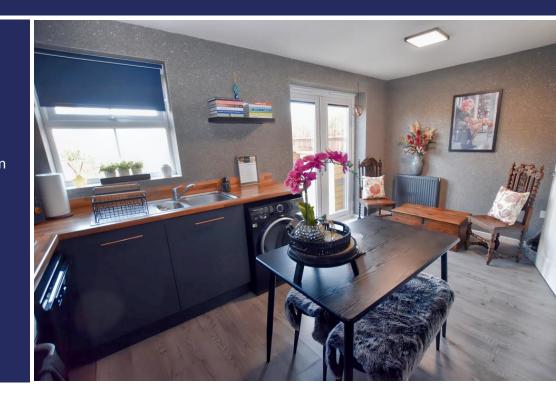

#### **Brief Description**

The front door opens to the Hall off which is the Cloakroom with wash hand basin and WC. The Lounge is a generous size with a bay window to the front, and a door to the Inner Hall with stairs to the first floor. The Dining Kitchen has an excellent range of units with integrated oven, gas hob and extractor fan over, with space for your washing machine, dishwasher and tall fridge freezer and French doors out to the rear Garden. To the first floor and the accommodation is set around the Gallery Landing which has access to the fully boarded Loft and a large cupboard. Bedroom One has a recently updated En Suite with double shower, Bedroom Two is currently used as a Media Room and Bedroom Three is used as a Dressing Room.