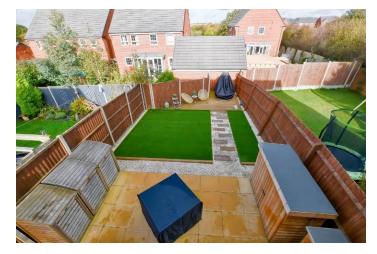

To the rear of the property is a good-size enclosed, low maintenance Garden with Astroturf-style lawn, paved patio and a decked seating area, and to the front of the property is Driveway Parking for two cars.