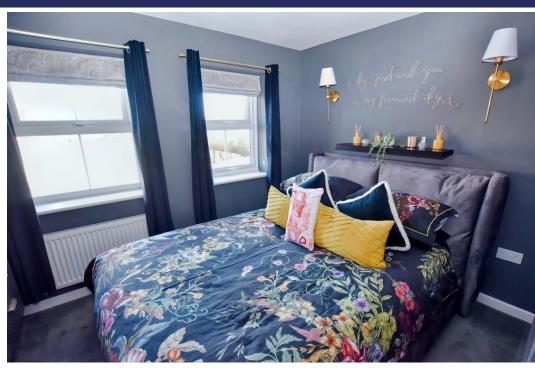

#### **Brief Description**

The front door opens to the Hall off which is the Cloakroom with wash hand basin and WC. The Lounge is a generous size with a bay window to the front, and a door to the Inner Hall with stairs to the first floor. The Dining Kitchen has an excellent range of units with integrated oven, gas hob and extractor fan over, with space for your washing machine, dishwasher and tall fridge freezer and French doors out to the rear Garden. To the first floor and the accommodation is set around the Gallery Landing which has access to the fully boarded Loft and a large cupboard. Bedroom One has a recently updated En Suite with double shower, Bedroom Two is currently used as a Media Room and Bedroom Three is used as a Dressing Room.