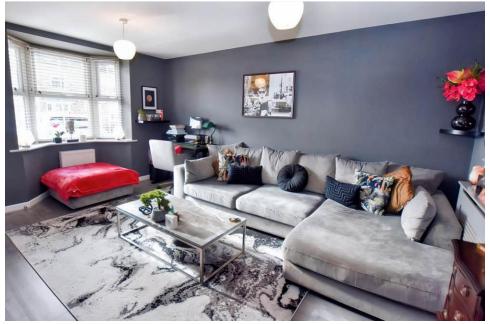

#### **Brief Description**

The front door opens to the Hall off which is the Cloakroom with wash hand basin and WC. The Lounge is a generous size with a bay window to the front, and a door to the Inner Hall with stairs to the first floor. The Dining Kitchen has an excellent range of units with integrated oven, gas hob and extractor fan over, with space for your washing machine, dishwasher and tall fridge freezer and French doors out to the rear Garden. To the first floor and the accommodation is set around the Gallery Landing which has access to the fully boarded Loft and a large cupboard. Bedroom One has a recently updated En Suite with double shower, Bedroom Two is currently used as a Media Room and Bedroom Three is used as a Dressing Room.