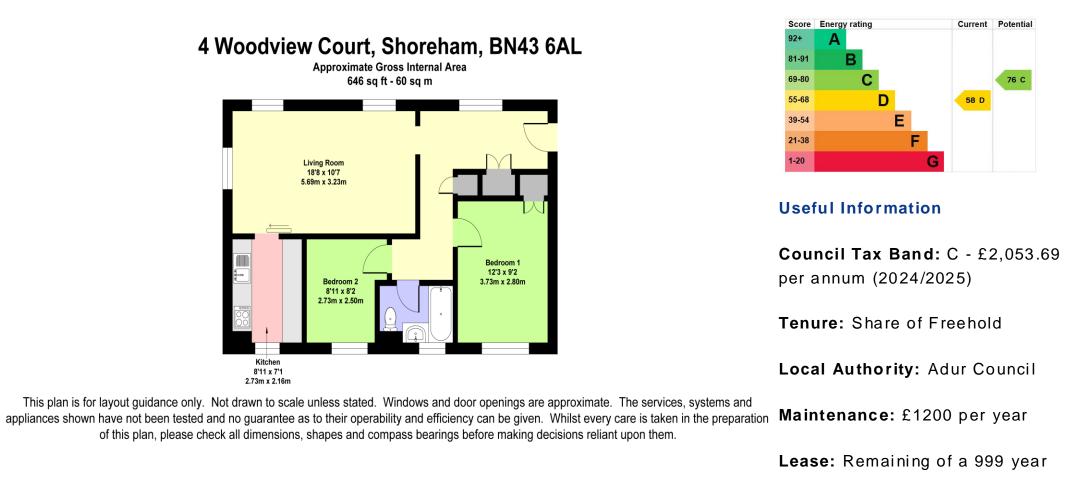

4 Woodview Court, Woodview, Shoreham by Sea, BN43 6AL

Located behind the remains of Buckingham House and being situated on the top floor the flat benefits from a good sized lounge dining room with views over the communal gardens, kitchen, bathroom and two bedrooms. Externally the property has a well-presented communal garden and GARAGE. Located close to Buckingham Park, Shoreham mainline station and the high street this is an ideal home someone who commutes to work and wants to live in a convenient location.