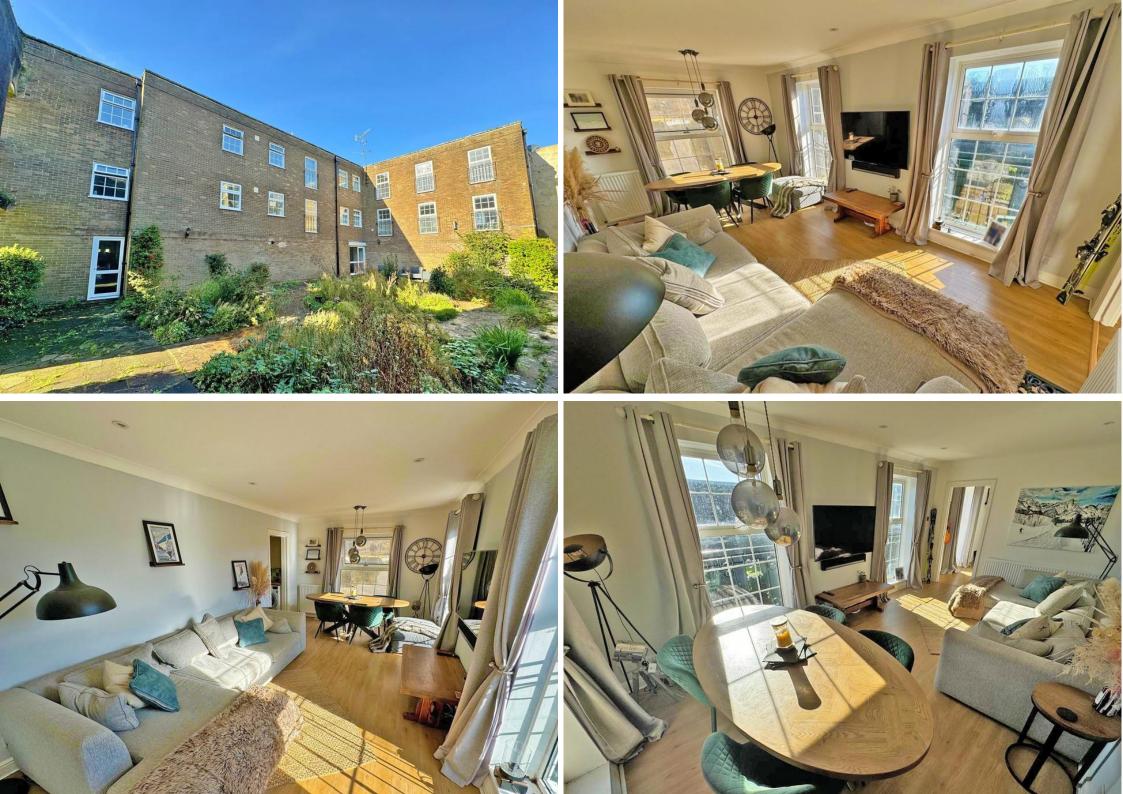

## A unique TWO BEDROOM top floor flat with GARAGE located in a highly popular location

Hyman Hill is delighted to offer for sale this very well presented TWO BEDROOM top floor flat located in a highly popular and unique location in Shoreham.

Located behind the remains of Buckingham House and being situated on the top floor the flat benefits from a good sized lounge dining room with views over the communal gardens, kitchen, bathroom and two bedrooms. Externally the property has a well-presented communal garden and GARAGE. Located close to Buckingham Park, Shoreham mainline station and the high street this is an ideal home someone who commutes to work and wants to live in a convenient location.