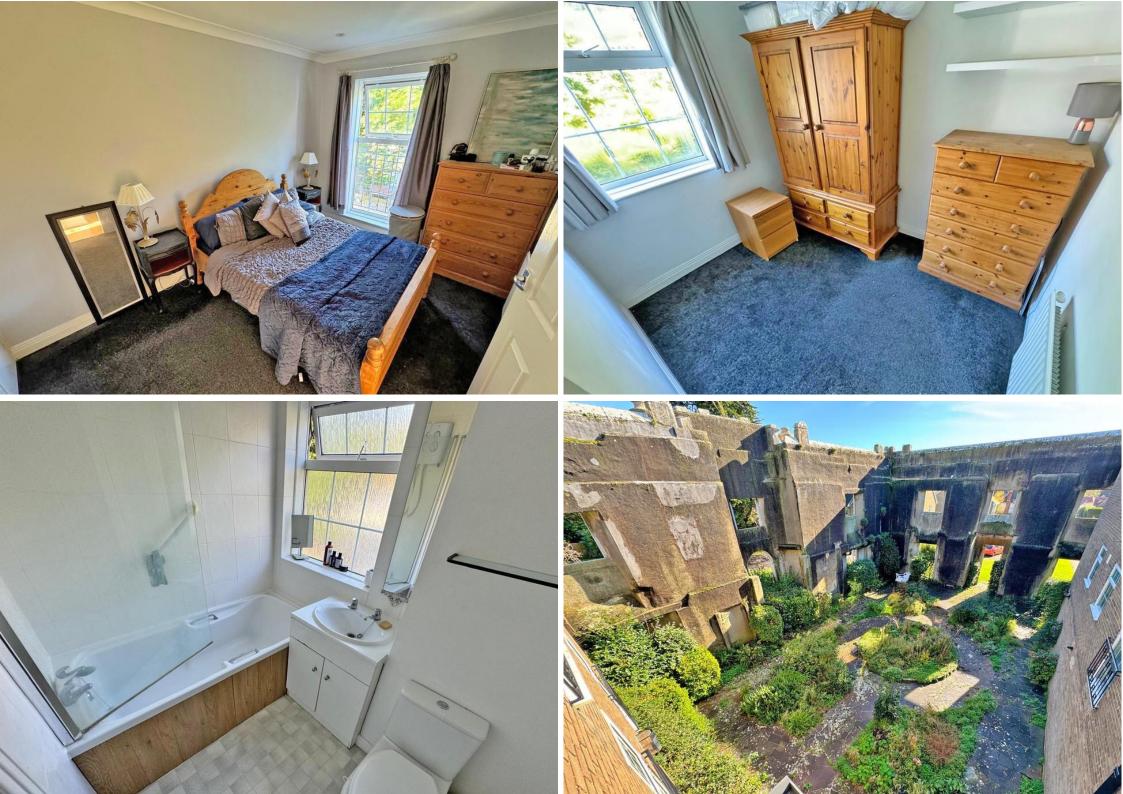

Located behind the remains of Buckingham House and being situated on the top floor the flat benefits from a good sized lounge dining room with views over the communal gardens, kitchen, bathroom and two bedrooms. Externally the property has a well-presented communal garden and GARAGE. Located close to Buckingham Park, Shoreham mainline station and the high street this is an ideal home someone who commutes to work and wants to live in a convenient location.