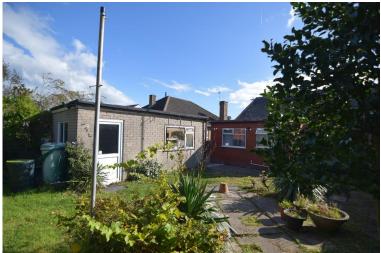

#### EXTERNAL

Garden area to the front with mature shrubs providing off road parking. Driveway to the side leading to garage with an up and over door. Private and enclosed garden area to the rear with mature trees and shrubs.