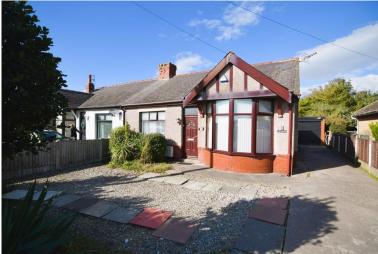

#### EXTERNAL

Garden area to the front with mature shrubs providing off road parking. Driveway to the side leading to garage with an up and over door. Private and enclosed garden area to the rear with mature trees and shrubs.