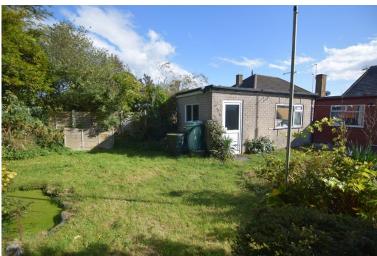

#### EXTERNAL

Garden area to the front with mature shrubs providing off road parking. Driveway to the side leading to garage with an up and over door. Private and enclosed garden area to the rear with mature trees and shrubs.