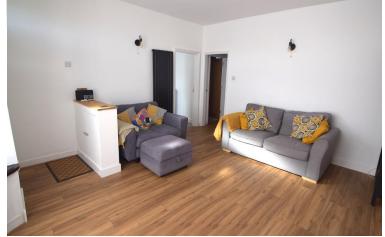

### LOUNGE

16' 0" x 13' 5" (4.9m x 4.1m) (at widest pints) Double glazed bay window to the front elevation. Laminate flooring. Modern feature radiator.