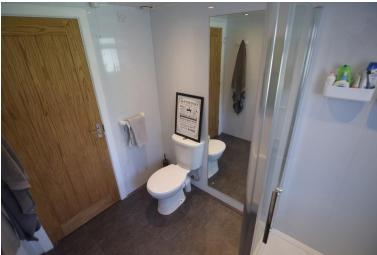

#### BATHROOM

5' 4" x 8' 8" (1.63m x 2.64m) Modern shower room with shower cubicle with electric shower, pedestal wash hand basin and low flush wc. Double glazed window to the rear. Central heating radiator.