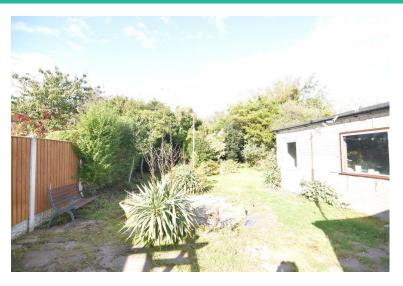

#### EXTERNAL

Garden area to the front with mature shrubs providing off road parking. Driveway to the side leading to garage with an up and over door. Private and enclosed garden area to the rear with mature trees and shrubs.