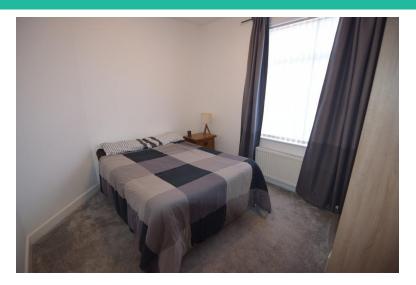

#### BEDROOM ONE

11' 0" x 13' 3" (3.35m x 4.04m) Double glazed window to the front elevation. Central heating radiator.

#### BEDROOM TWO

11' 0" x 13' 3" (3.35m x 4.04m) Double glazed window to rear. Central heating radiator.