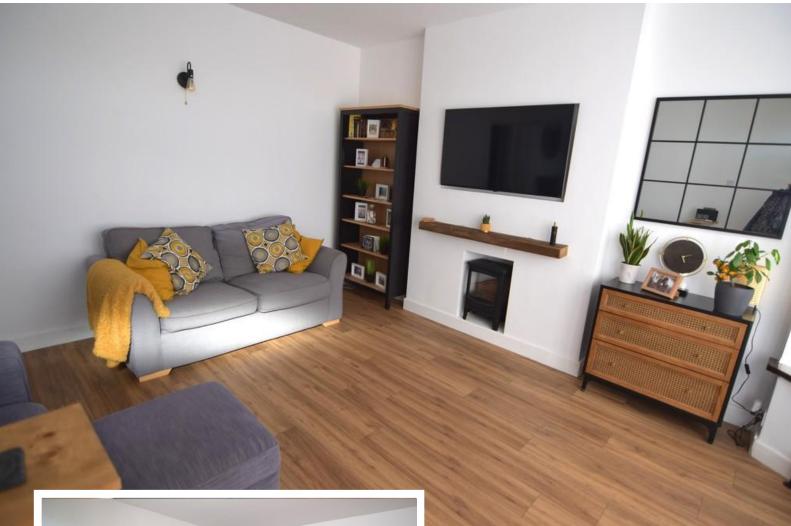

### LOUNGE

16' 0" x 13' 5" (4.9m x 4.1m) (at widest pints) Double glazed bay window to the front elevation. Laminate flooring. Modern feature radiator.