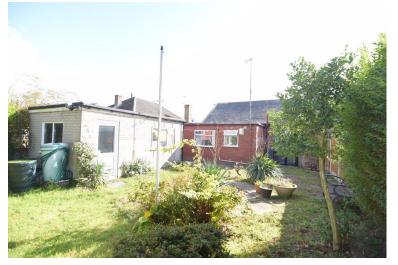

#### EXTERNAL

Garden area to the front with mature shrubs providing off road parking. Driveway to the side leading to garage with an up and over door. Private and enclosed garden area to the rear with mature trees and shrubs.