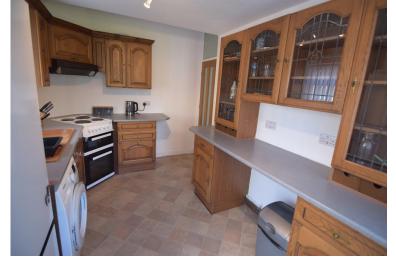

#### KITCHEN

13' 8" x 8' 1" (4.17m x 2.46m) Fitted with a range of fitted wall and base units with complimentary works surfaces. Tiled splashbacks. Plumbed for an automatic washing machine. Double glazed window to the rear. Wall mounted central heating boiler. Door to side providing access to the driveway/garden.