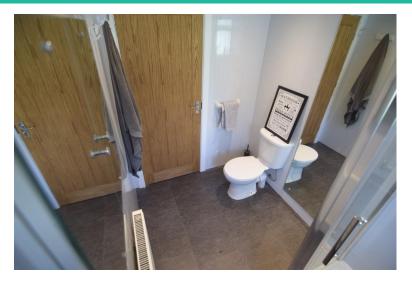

#### BATHROOM

5' 4" x 8' 8" (1.63m x 2.64m) Modern shower room with shower cubicle with electric shower, pedestal wash hand basin and low flush wc. Double glazed window to the rear. Central heating radiator.