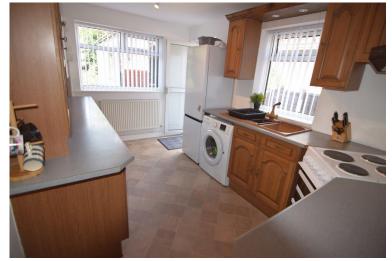

#### KITCHEN

13' 8" x 8' 1" (4.17m x 2.46m) Fitted with a range of fitted wall and base units with complimentary works surfaces. Tiled splashbacks. Plumbed for an automatic washing machine. Double glazed window to the rear. Wall mounted central heating boiler. Door to side providing access to the driveway/garden.