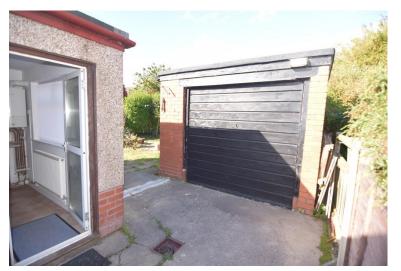

#### EXTERNAL

Garden area to the front with mature shrubs providing off road parking. Driveway to the side leading to garage with an up and over door. Private and enclosed garden area to the rear with mature trees and shrubs.