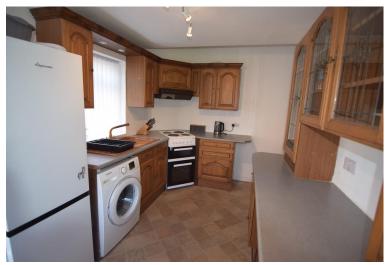

#### KITCHEN

13' 8" x 8' 1" (4.17m x 2.46m) Fitted with a range of fitted wall and base units with complimentary works surfaces. Tiled splashbacks. Plumbed for an automatic washing machine. Double glazed window to the rear. Wall mounted central heating boiler. Door to side providing access to the driveway/garden.