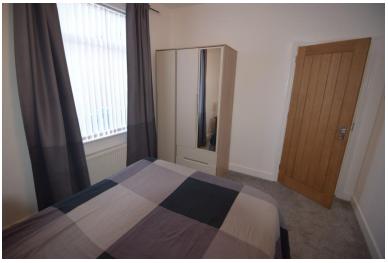

#### BEDROOM ONE

11' 0" x 13' 3" (3.35m x 4.04m) Double glazed window to the front elevation. Central heating radiator.

#### BEDROOM TWO

11' 0" x 13' 3" (3.35m x 4.04m) Double glazed window to rear. Central heating radiator.