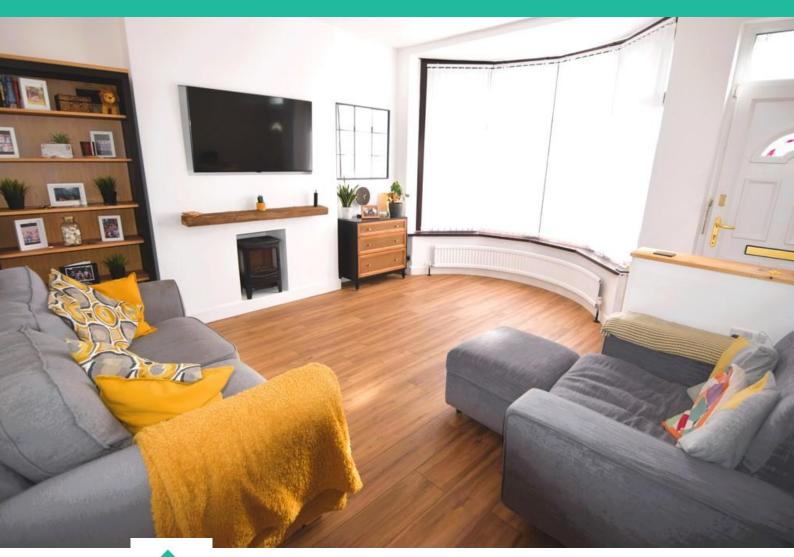

### LOUNGE

16' 0" x 13' 5" (4.9m x 4.1m) (at widest pints) Double glazed bay window to the front elevation. Laminate flooring. Modern feature radiator.