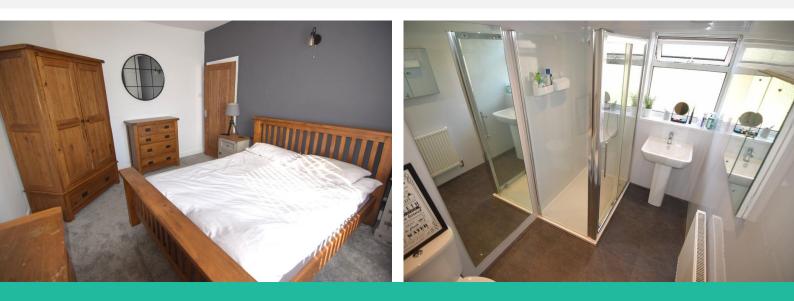

#### BEDROOM ONE

11' 0" x 13' 3" (3.35m x 4.04m) Double glazed window to the front elevation. Central heating radiator.

#### BATHROOM

5' 4" x 8' 8" (1.63m x 2.64m) Modern shower room with shower cubicle with electric shower, pedestal wash hand basin and low flush wc. Double glazed window to the rear. Central heating radiator.