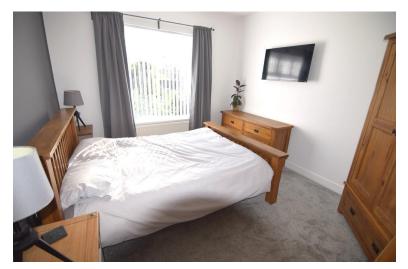

#### BEDROOM ONE

11' 0" x 13' 3" (3.35m x 4.04m) Double glazed window to the front elevation. Central heating radiator.

#### BEDROOM TWO

11' 0" x 13' 3" (3.35m x 4.04m) Double glazed window to rear. Central heating radiator.