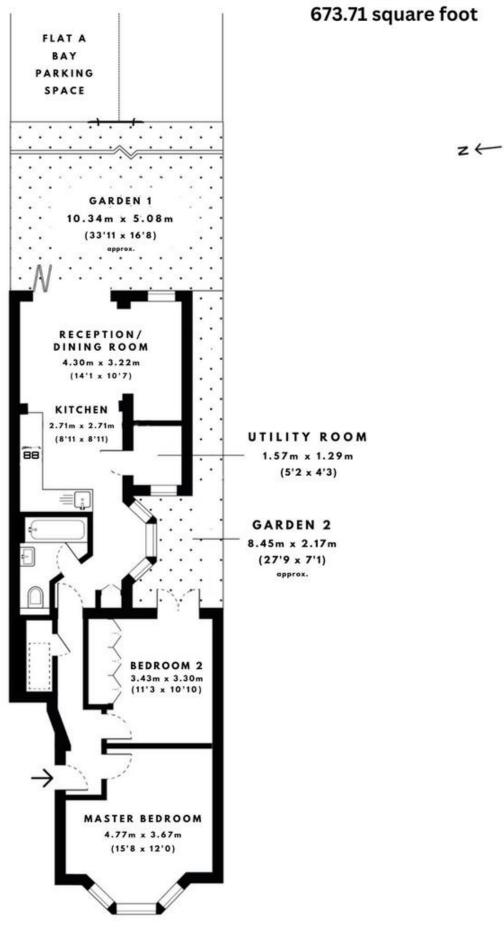

### Moffat Road, N13

**GROSS INTERNAL AREA** 

62.59 square meters 673.71 square foot

**Ground Floor** 