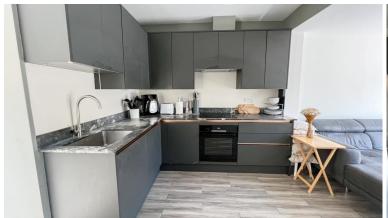

#### £499,995 FREEHOLD

A fantastic opportunity to acquire this 2 double bedroom bright and airy ground floor Victorian Conversion in Palmers Green. This beautifully presented property with underfloor heating throughout boasts two spacious double bedrooms, with a beach house feel to the master bed, down the corridor a full bathroom suite leading to an L shaped open plan kitchen with a custom sourced marble worktop, fitted Bosch appliances and tri-fold doors leading out to a garden with raised decking and luscious lawn; perfect for all fresco summer dining that the owner has sole use of. A private off street parking space accessible from the back of the garden. The second bedroom boasts 11ft built in wardrobes and has a smaller courtyard garden via French doors. A separate utility room just off the open plan kitchen conveniently tucks away the fridge-freezer, washing machine and dryer. Perfectly Located close to coveted local schools, amenities and with ample transport links including tube and railway lines.