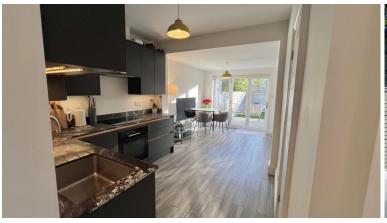

#### £499,995 FREEHOLD

A fantastic opportunity to acquire this 2 double bedroom bright and airy ground floor Victorian Conversion in Palmers Green. This beautifully presented property with underfloor heating throughout boasts two spacious double bedrooms, with a beach house feel to the master bed, down the corridor a full bathroom suite leading to an L shaped open plan kitchen with a custom sourced marble worktop, fitted Bosch appliances and tri-fold doors leading out to a garden with raised decking and luscious lawn; perfect for all fresco summer dining that the owner has sole use of. A private off street parking space accessible from the back of the garden. The second bedroom boasts 11ft built in wardrobes and has a smaller courtyard garden via French doors. A separate utility room just off the open plan kitchen conveniently tucks away the fridge-freezer, washing machine and dryer. Perfectly Located close to coveted local schools, amenities and with ample transport links including tube and railway lines.