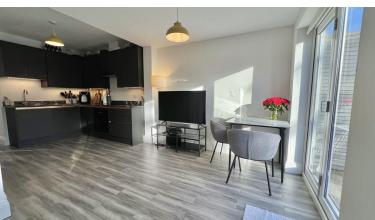

#### £499,995 FREEHOLD

A fantastic opportunity to acquire this 2 double bedroom bright and airy ground floor Victorian Conversion in Palmers Green. This beautifully presented property with underfloor heating throughout boasts two spacious double bedrooms, with a beach house feel to the master bed, down the corridor a full bathroom suite leading to an L shaped open plan kitchen with a custom sourced marble worktop, fitted Bosch appliances and tri-fold doors leading out to a garden with raised decking and luscious lawn; perfect for all fresco summer dining that the owner has sole use of. A private off street parking space accessible from the back of the garden. The second bedroom boasts 11ft built in wardrobes and has a smaller courtyard garden via French doors. A separate utility room just off the open plan kitchen conveniently tucks away the fridge-freezer, washing machine and dryer. Perfectly Located close to coveted local schools, amenities and with ample transport links including tube and railway lines.