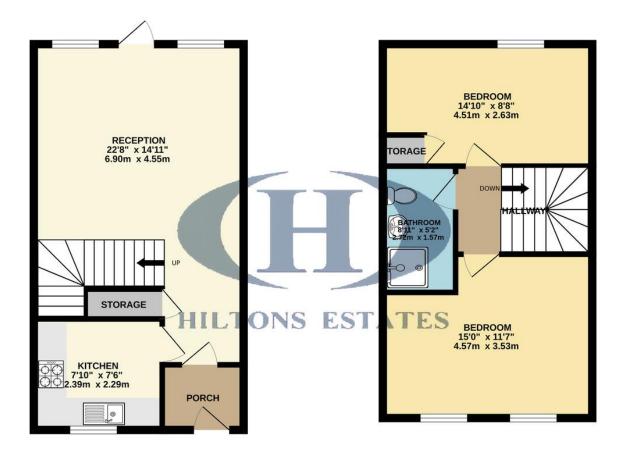

GROUND FLOOR 390 sq.ft. (36.2 sq.m.) approx. 1ST FLOOR 390 sq.ft. (36.3 sq.m.) approx.

TOTAL FLOOR AREA: 780 sq.ft. (72.5 sq.m.) approx.

Whits every attempt has been made to ensure the accusary of the Booglan contained beer, measurements of doors, witdows, fromis and any other items, are approximate and to presponsibility staken for any enror, omission or mis-statement. This plan is for illustrative purposes only and should be used as such by any prospective purchaser. The services, systems and appliances shown have not been tested and no guarantee as to their operability or efficiency can be given.