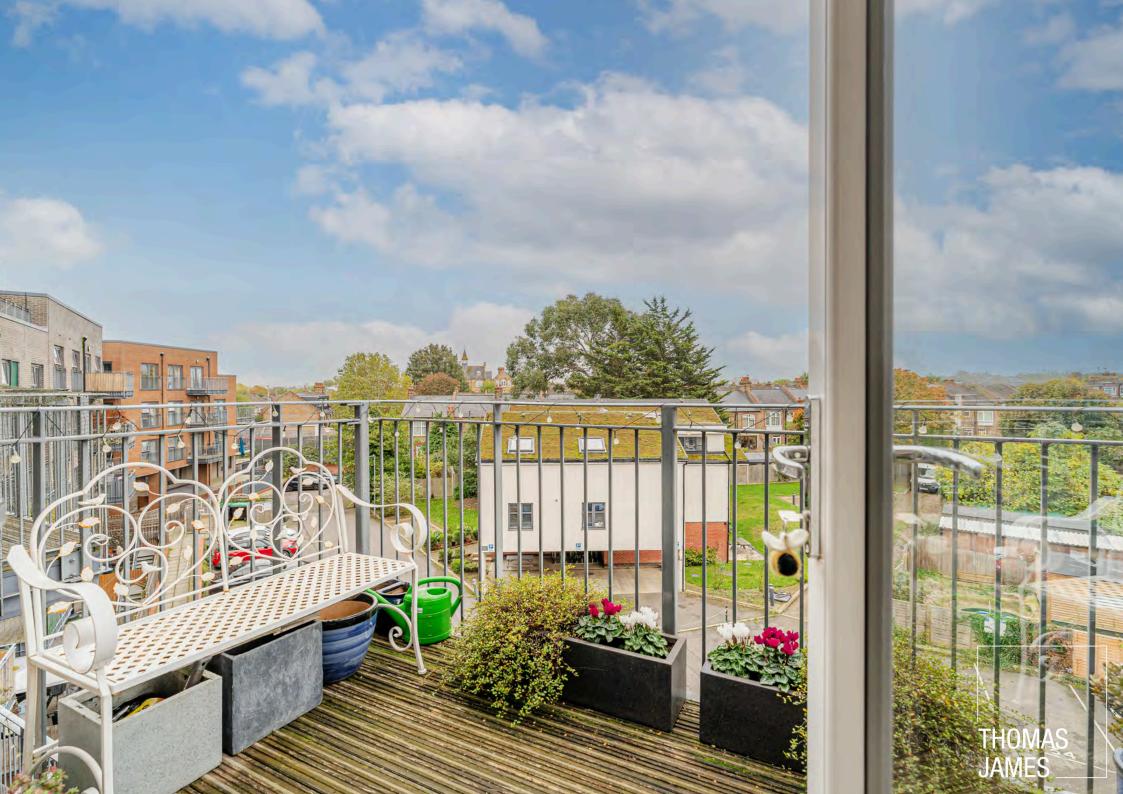

The L-shaped main room measures approximately 22 x 18 ft. This has lovely natural light and great views thanks to a generous amount of glazing along the sunny southwest-facing wall. This includes double doors that open onto the balcony and a single door that opens onto a Juliet balcony. The private balcony has great views over the quiet rear of the building and the rooftops beyond. It's decked and has space for a table and chairs, making it the perfect place to relax.