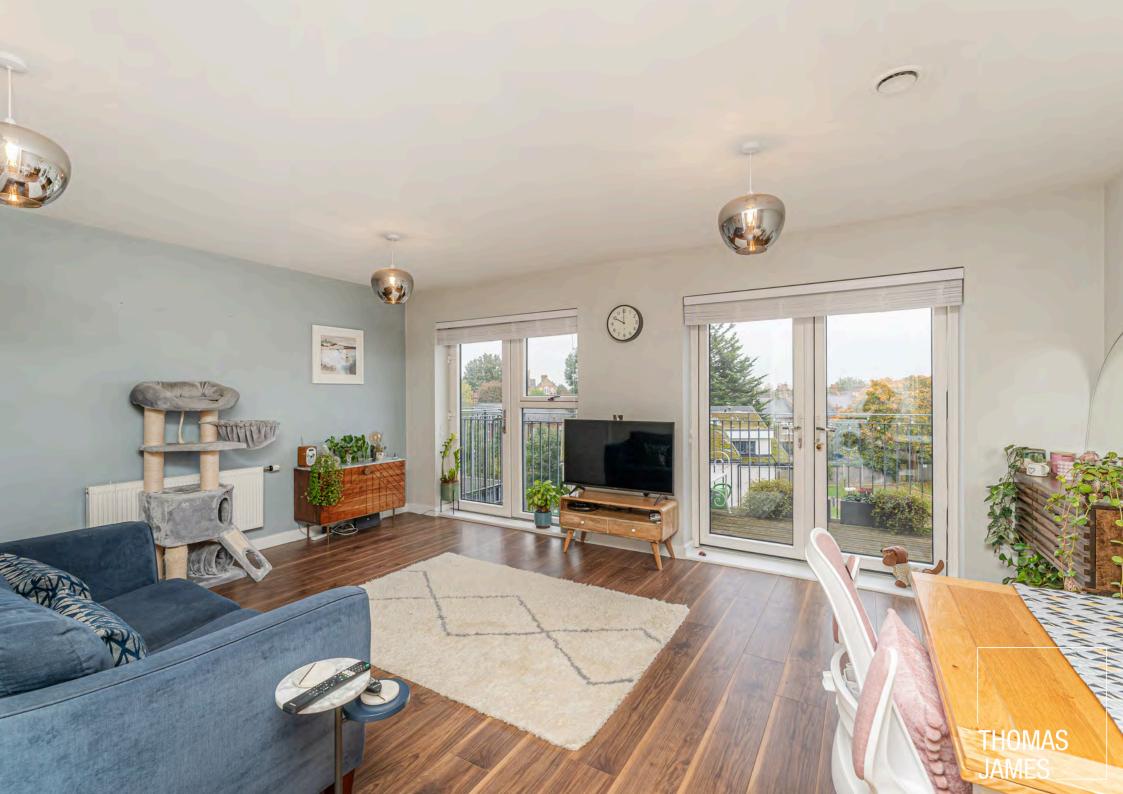

#### PROPERTY DESCRIPTION

With 624 square feet of interior space plus a private balcony, there's lots of living space. The main room is open plan and there's also a large double bedroom. Storage space is plentiful, with two built-in cupboards in the hallway.

The L-shaped main room measures approximately 22 x 18 ft. This has lovely natural light and great views thanks to a generous amount of glazing along the sunny southwest-facing wall. This includes double doors that open onto the balcony and a single door that opens onto a Juliet balcony. The private balcony has great views over the quiet rear of the building and the rooftops beyond. It's decked and has space for a table and chairs, making it the perfect place to relax.

The well-equipped kitchen, neatly fitted into the rear of the living room, has smart glossy units and discreet integrated appliance. This leaves ample space for a large sofa and a dining table.