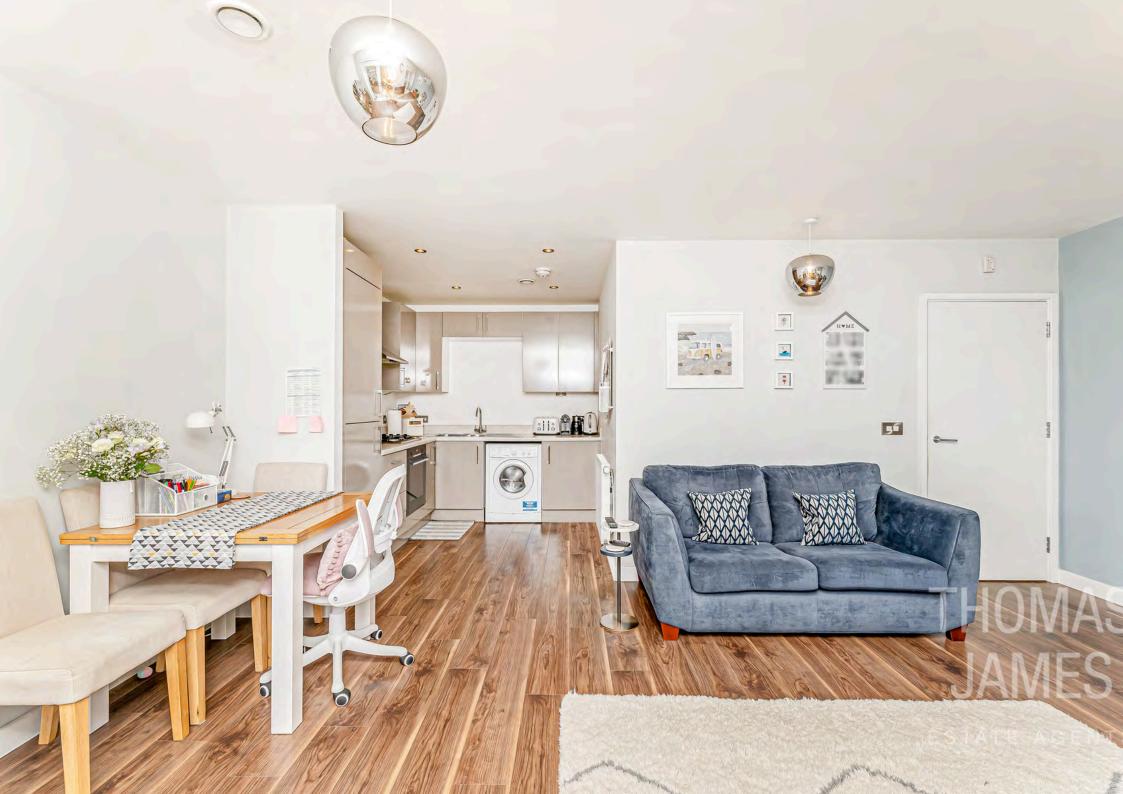

#### PROPERTY DESCRIPTION

With 624 square feet of interior space plus a private balcony, there's lots of living space. The main room is open plan and there's also a large double bedroom. Storage space is plentiful, with two built-in cupboards in the hallway.

The well-equipped kitchen, neatly fitted into the rear of the living room, has smart glossy units and discreet integrated appliance. This leaves ample space for a large sofa and a dining table.

Built in 2017, the property has a 116 year lease. All fixtures and fittings are of contemporary design, including the modern kitchen and bathroom.

The apartment is double glazed and has a mechanical air ventilation and distribution system. It's in excellent condition throughout, with white walls, grey carpet, and wood laminate flooring that give it a fresh, modern feel. The property is offered chain free.