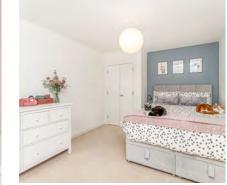

#### PROPERTY DESCRIPTION CONTINUED......

The bedroom is a generous size. It has bespoke fitted wardrobes and is carpeted for comfort. The bathroom has a bath with a mixer shower, a washbasin console, and a concealed cistern WC. There's also a mirror above the washbasin, a handy shelf, and a heated towel rail.