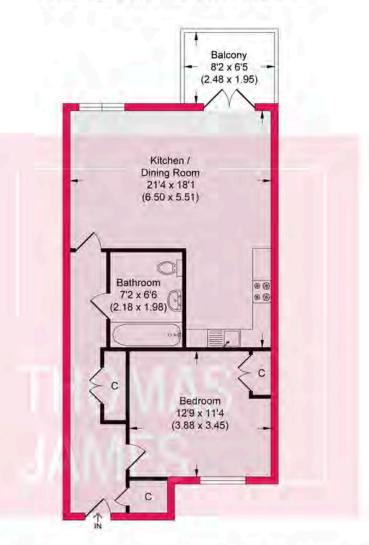

#### 4th Floor 58.02 sq.m. (624.52 sq.ft.) approx.

Key: CH - Ceiling Height

| Energ | y Efficiency Rating |               |           |
|-------|---------------------|---------------|-----------|
| Score | Energy rating       | Current       | Potential |
| 92+   | A                   | in the second |           |
| 81-91 | в                   | 87  B         | <87  B    |
| 69-80 | С                   |               |           |
| 55-68 | D                   |               |           |
| 39-54 | E                   |               |           |
| 21-38 | F                   |               |           |
| 1-20  |                     | G             |           |

#### TOTAL FLOOR AREA : 58.02 sq.m. (624.52 sq.ft.) approx.

Whilst every attempt has been made to ensure the accuracy of the floor plan contained here measurements of doors, windows, rooms and any other items are approximate and no responsibility is taken for any error omission, or misstatement. This plan is for illustrative purposes only and should be used as such by any prospective purchaser. The services system and appliances shown have not been tested and no guarantee as to their operability or efficiency can be given.