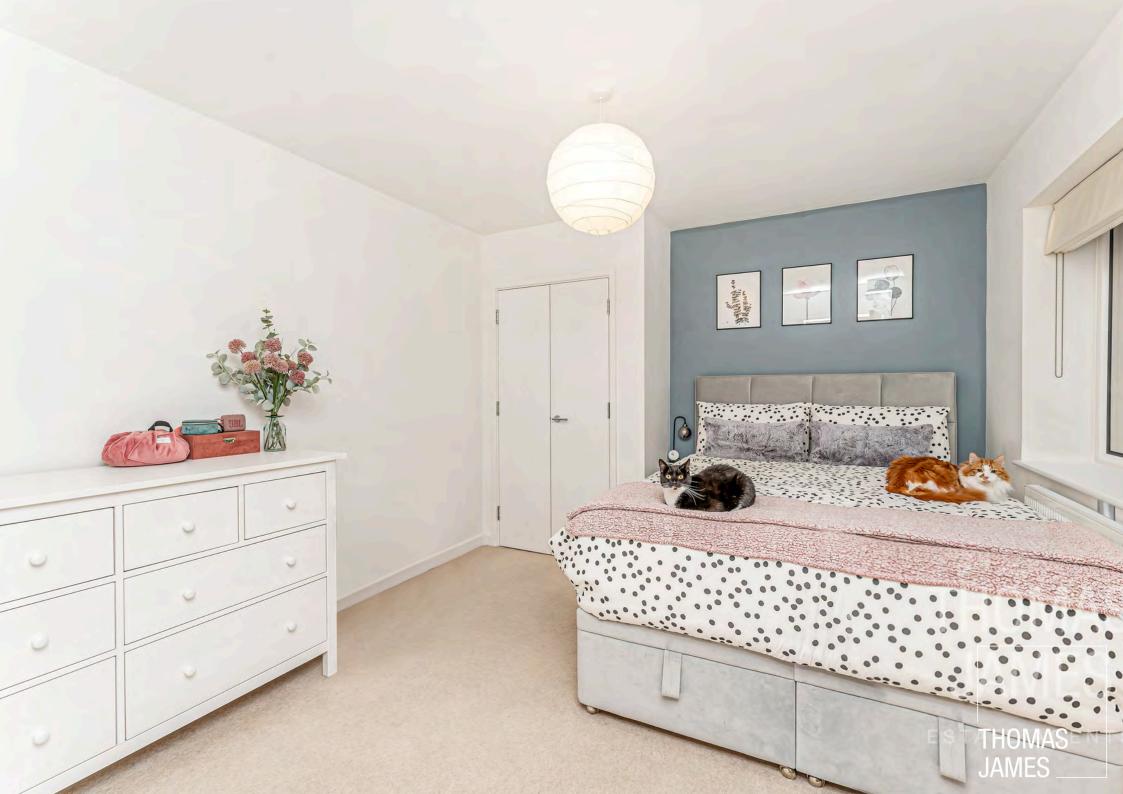

#### PROPERTY DESCRIPTION CONTINUED......

The bedroom is a generous size. It has bespoke fitted wardrobes and is carpeted for comfort. The bathroom has a bath with a mixer shower, a washbasin console, and a concealed cistern WC. There's also a mirror above the washbasin, a handy shelf, and a heated towel rail.