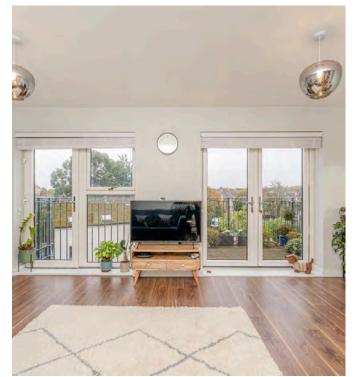

#### PROPERTY DESCRIPTION

With 624 square feet of interior space plus a private balcony, there's lots of living space. The main room is open plan and there's also a large double bedroom. Storage space is plentiful, with two built-in cupboards in the hallway.

The L-shaped main room measures approximately 22 x 18 ft. This has lovely natural light and great views thanks to a generous amount of glazing along the sunny southwest-facing wall. This includes double doors that open onto the balcony and a single door that opens onto a Juliet balcony. The private balcony has great views over the quiet rear of the building and the rooftops beyond. It's decked and has space for a table and chairs, making it the perfect place to relax.

The well-equipped kitchen, neatly fitted into the rear of the living room, has smart glossy units and discreet integrated appliance. This leaves ample space for a large sofa and a dining table.