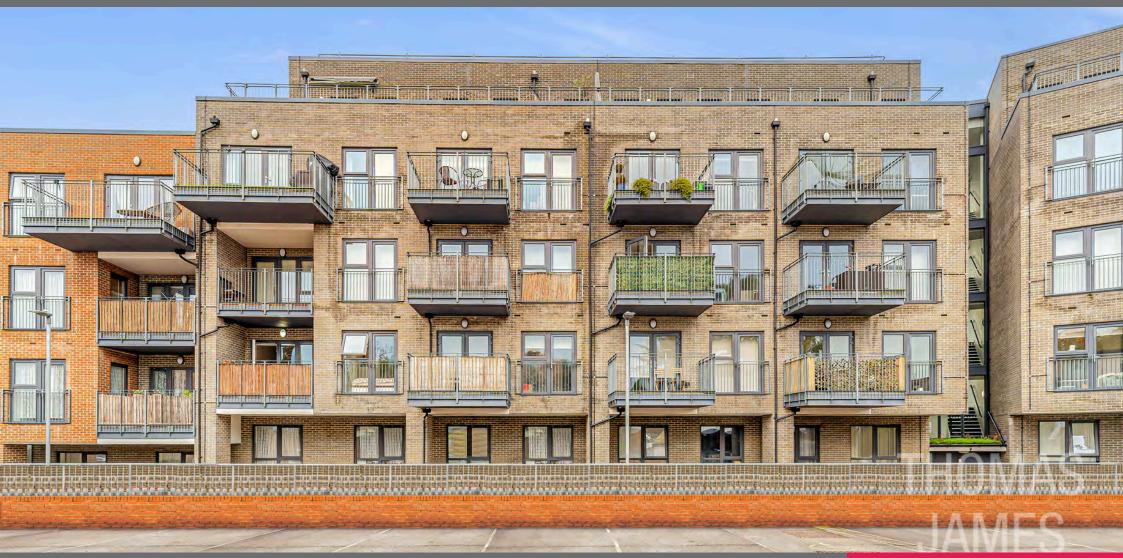

#### IN BRIEF

This purpose built one bedroom on the fourth floor of a modern development in New Southgate has its own balcony with far-reaching views across the rooftops of north London. Immaculately presented and conveniently located, this contemporary apartment is unusually spacious and light.

#### PROPERTY DESCRIPTION

With 624 square feet of interior space plus a private balcony, there's lots of living space. The main room is open plan and there's also a large double bedroom. Storage space is plentiful, with two built-in cupboards in the hallway.