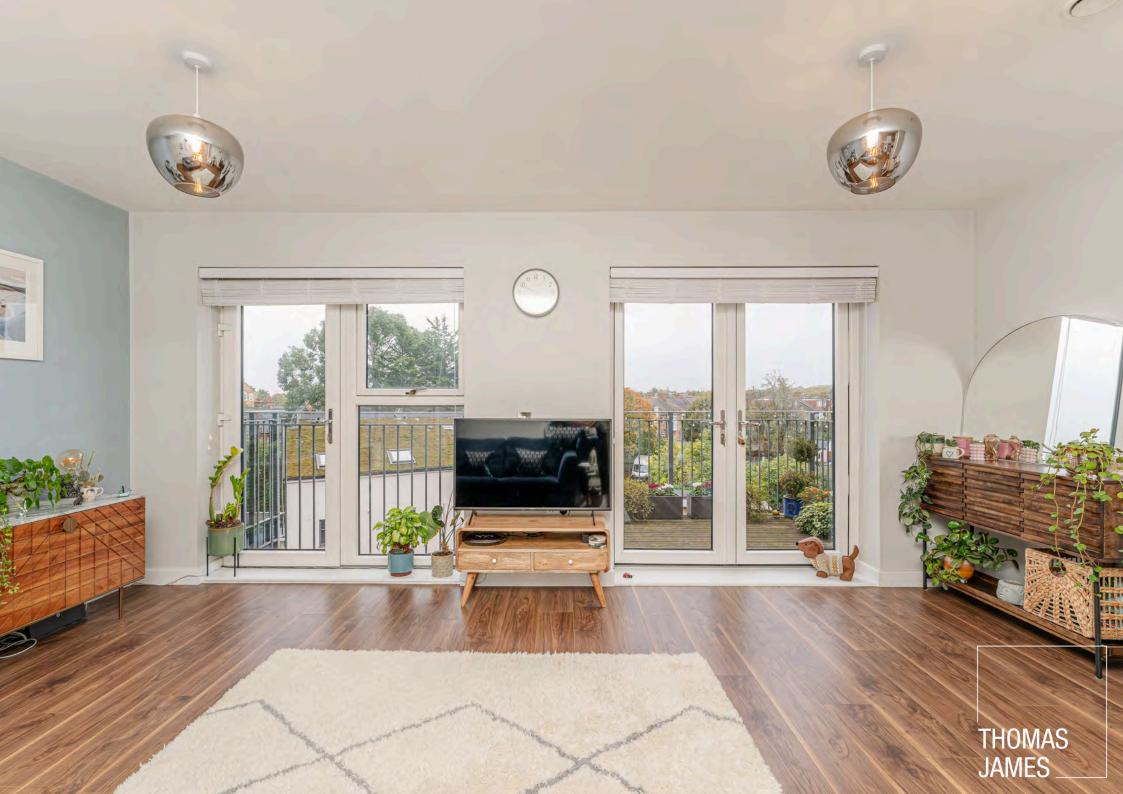

#### PROPERTY DESCRIPTION

With 624 square feet of interior space plus a private balcony, there's lots of living space. The main room is open plan and there's also a large double bedroom. Storage space is plentiful, with two built-in cupboards in the hallway.

The L-shaped main room measures approximately 22 x 18 ft. This has lovely natural light and great views thanks to a generous amount of glazing along the sunny southwest-facing wall. This includes double doors that open onto the balcony and a single door that opens onto a Juliet balcony. The private balcony has great views over the quiet rear of the building and the rooftops beyond. It's decked and has space for a table and chairs, making it the perfect place to relax.

The well-equipped kitchen, neatly fitted into the rear of the living room, has smart glossy units and discreet integrated appliance. This leaves ample space for a large sofa and a dining table.