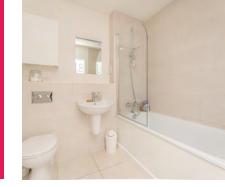

#### PROPERTY DESCRIPTION CONTINUED......

The bedroom is a generous size. It has bespoke fitted wardrobes and is carpeted for comfort. The bathroom has a bath with a mixer shower, a washbasin console, and a concealed cistern WC. There's also a mirror above the washbasin, a handy shelf, and a heated towel rail.