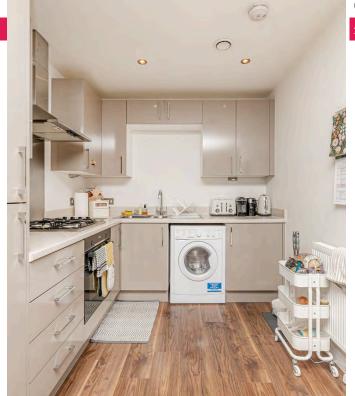

The well-equipped kitchen, neatly fitted into the rear of the living room, has smart glossy units and discreet integrated appliance. This leaves ample space for a large sofa and a dining table.