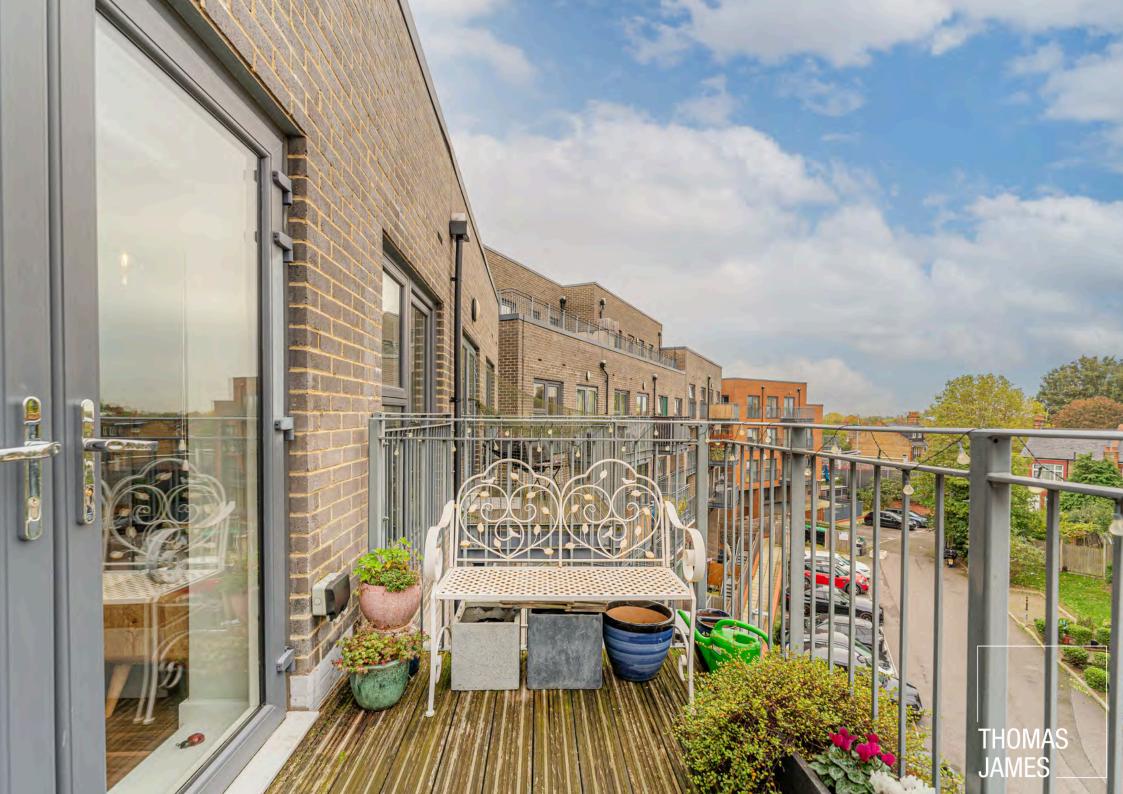

The L-shaped main room measures approximately 22 x 18 ft. This has lovely natural light and great views thanks to a generous amount of glazing along the sunny southwest-facing wall. This includes double doors that open onto the balcony and a single door that opens onto a Juliet balcony. The private balcony has great views over the quiet rear of the building and the rooftops beyond. It's decked and has space for a table and chairs, making it the perfect place to relax.