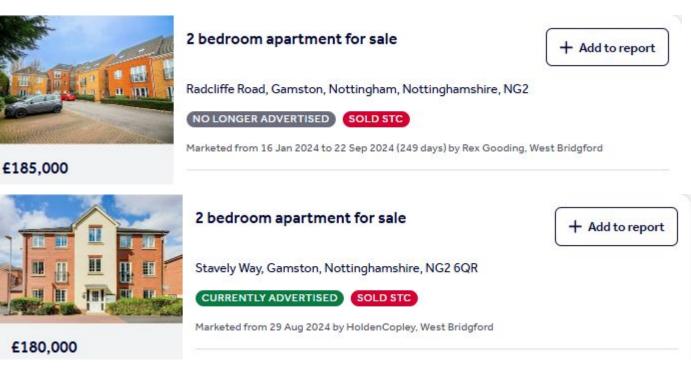

#### Sale Comparables Report

This report shows comparable sold properties in the area using Land Registry sold information. There are comparable properties in the area selling for as much as £185,000.