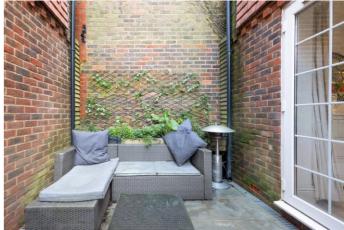

The welcoming entrance hallway has a cloakroom / wc leading off. The open plan lounge / dining / kitchen feels very sociable, with French doors opening onto a small, private courtyard to the side. Upstairs, both bedrooms feature plenty of built in storage and the bathroom is a breeze to keep clean, with a plain white suite and tiled walls.