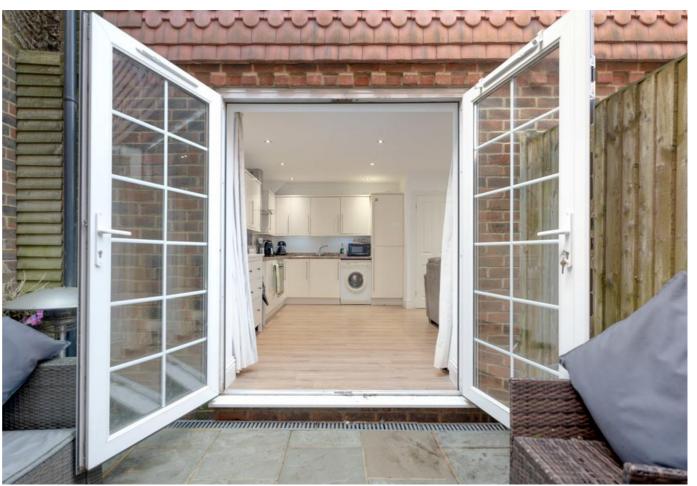

The welcoming entrance hallway has a cloakroom / wc leading off. The open plan lounge / dining / kitchen feels very sociable, with French doors opening onto a small, private courtyard to the side. Upstairs, both bedrooms feature plenty of built in storage and the bathroom is a breeze to keep clean, with a plain white suite and tiled walls.