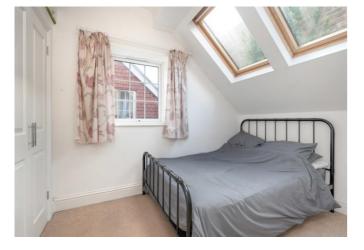

The welcoming entrance hallway has a cloakroom / wc leading off. The open plan lounge / dining / kitchen feels very sociable, with French doors opening onto a small, private courtyard to the side. Upstairs, both bedrooms feature plenty of built in storage and the bathroom is a breeze to keep clean, with a plain white suite and tiled walls.