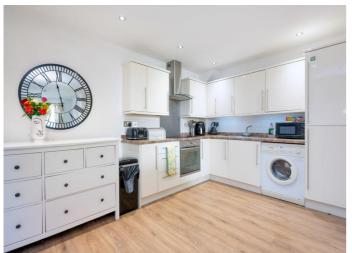

The welcoming entrance hallway has a cloakroom / wc leading off. The open plan lounge / dining / kitchen feels very sociable, with French doors opening onto a small, private courtyard to the side. Upstairs, both bedrooms feature plenty of built in storage and the bathroom is a breeze to keep clean, with a plain white suite and tiled walls.