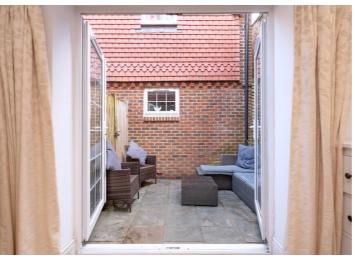

The welcoming entrance hallway has a cloakroom / wc leading off. The open plan lounge / dining / kitchen feels very sociable, with French doors opening onto a small, private courtyard to the side. Upstairs, both bedrooms feature plenty of built in storage and the bathroom is a breeze to keep clean, with a plain white suite and tiled walls.