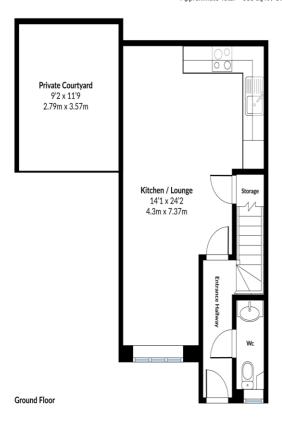

## Laura's Garden, Billingshurst, RH14 9QS

Ground Floor = 344.5 sq ft / 32 sq m 1st Floor = 290.5 sq ft / 27 sq m Approximate Total = 635 sq ft / 59 sq m

Floorplan for illustrative purposes only, features and room dimensions may not be to scale however every care has been taken to provide accurate measurements.