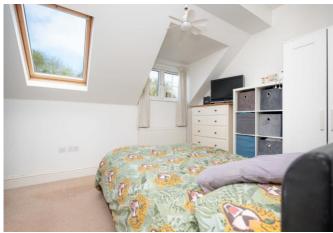

The welcoming entrance hallway has a cloakroom / wc leading off. The open plan lounge / dining / kitchen feels very sociable, with French doors opening onto a small, private courtyard to the side. Upstairs, both bedrooms feature plenty of built in storage and the bathroom is a breeze to keep clean, with a plain white suite and tiled walls.