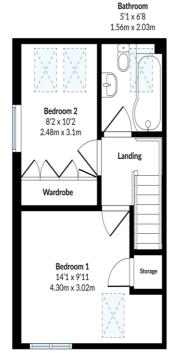

## Laura's Garden, Billingshurst, RH14 9QS

Ground Floor = 344.5 sq ft / 32 sq m 1st Floor = 290.5 sq ft / 27 sq m Approximate Total = 635 sq ft / 59 sq m

Floorplan for illustrative purposes only, features and room dimensions may not be to scale however every care has been taken to provide accurate measurements.

1st Floor