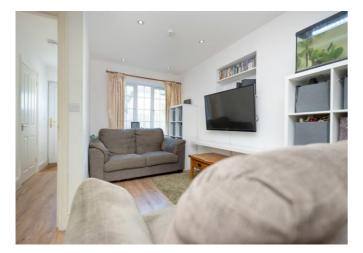

The welcoming entrance hallway has a cloakroom / wc leading off. The open plan lounge / dining / kitchen feels very sociable, with French doors opening onto a small, private courtyard to the side. Upstairs, both bedrooms feature plenty of built in storage and the bathroom is a breeze to keep clean, with a plain white suite and tiled walls.