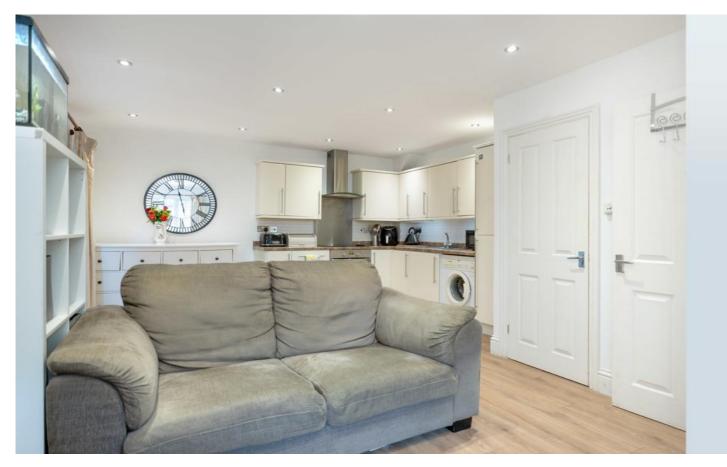

The welcoming entrance hallway has a cloakroom / wc leading off. The open plan lounge / dining / kitchen feels very sociable, with French doors opening onto a small, private courtyard to the side. Upstairs, both bedrooms feature plenty of built in storage and the bathroom is a breeze to keep clean, with a plain white suite and tiled walls.