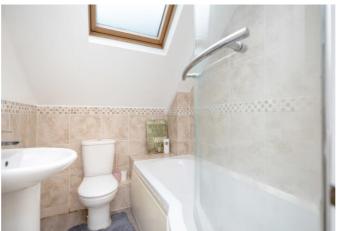

The welcoming entrance hallway has a cloakroom / wc leading off. The open plan lounge / dining / kitchen feels very sociable, with French doors opening onto a small, private courtyard to the side. Upstairs, both bedrooms feature plenty of built in storage and the bathroom is a breeze to keep clean, with a plain white suite and tiled walls.