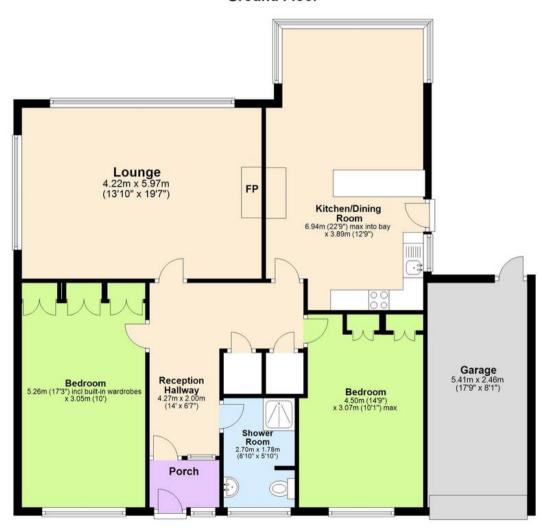

#### **Ground Floor**

## 19 Lady Park Road

Torquay, Torquay

This spacious and extended two bed detached bungalow has accommodation set over one level which briefly comprises of a reception hallway, sitting room, an extended kitchen/dining room with built in appliances, two double bedrooms and shower room/WC. The property also benefits from the installation of uPVC double glazing and gas central heating.