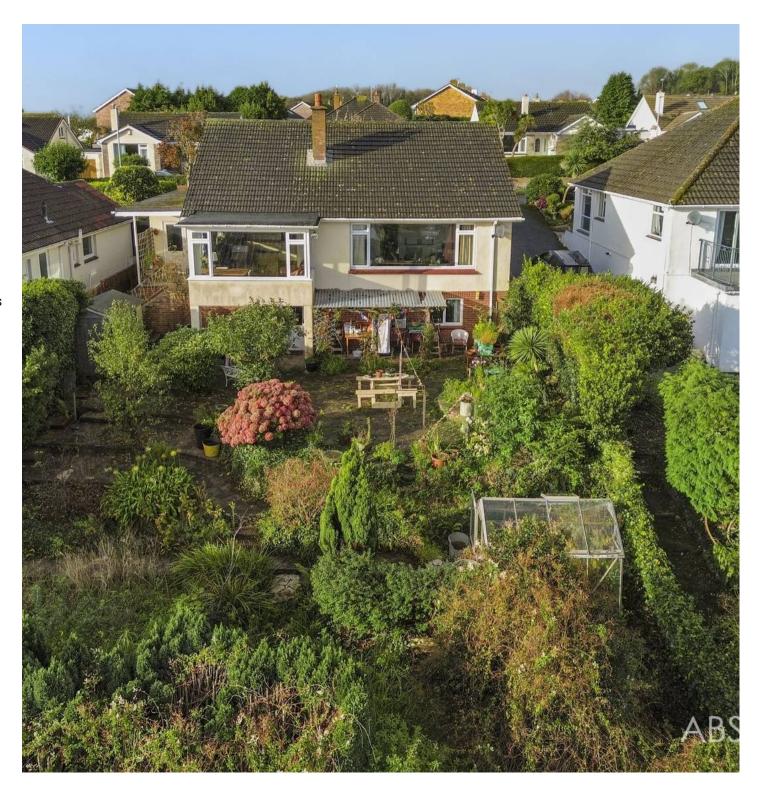

## 19 Lady Park Road

Torquay, Torquay

This spacious and extended two bed detached bungalow has accommodation set over one level which briefly comprises of a reception hallway, sitting room, an extended kitchen/dining room with built in appliances, two double bedrooms and shower room/WC. The property also benefits from the installation of uPVC double glazing and gas central heating.

Outside there is driveway parking, a single garage, front garden and good size enclosed rear garden with access to useful additional rooms under the bungalow which could offer potential for a separate annexe subject to any necessary planning permission. Currently there is a utility room, shower room/WC and an additional room. As previously mentioned there is much potential as neighbouring properties have carried out extensions and loft conversions subject to any necessary planning permission to take in the fabulous views that the property boasts.

# 19 Lady Park Road

Torquay, Torquay

The property occupies a much sought after residential position within the Livermead area of Torquay, being within close proximity to local shops and approximately 1.5 miles from the lively Torquay town centre, sea front and deep water marina with their enviable array of restaurants, bars and cafes, shops, facilities and further amenities. There is also easy access to the neighbouring towns of Paignton and Brixham by bus or the coastal path. It is also within easy access to the ring road which connects to Newton Abbot, Exeter and beyond. The property is offered with vacant possession and an internal inspection is essential to appreciate the size, position, views and potential the accommodation boasts.