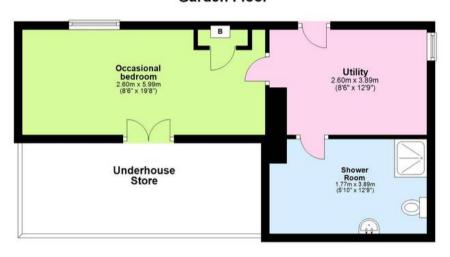

### **Garden Floor**

Outside there is driveway parking, a single garage, front garden and good size enclosed rear garden with access to useful additional rooms under the bungalow which could offer potential for a separate annexe subject to any necessary planning permission. Currently there is a utility room, shower room/WC and an additional room. As previously mentioned there is much potential as neighbouring properties have carried out extensions and loft conversions subject to any necessary planning permission to take in the fabulous views that the property boasts.