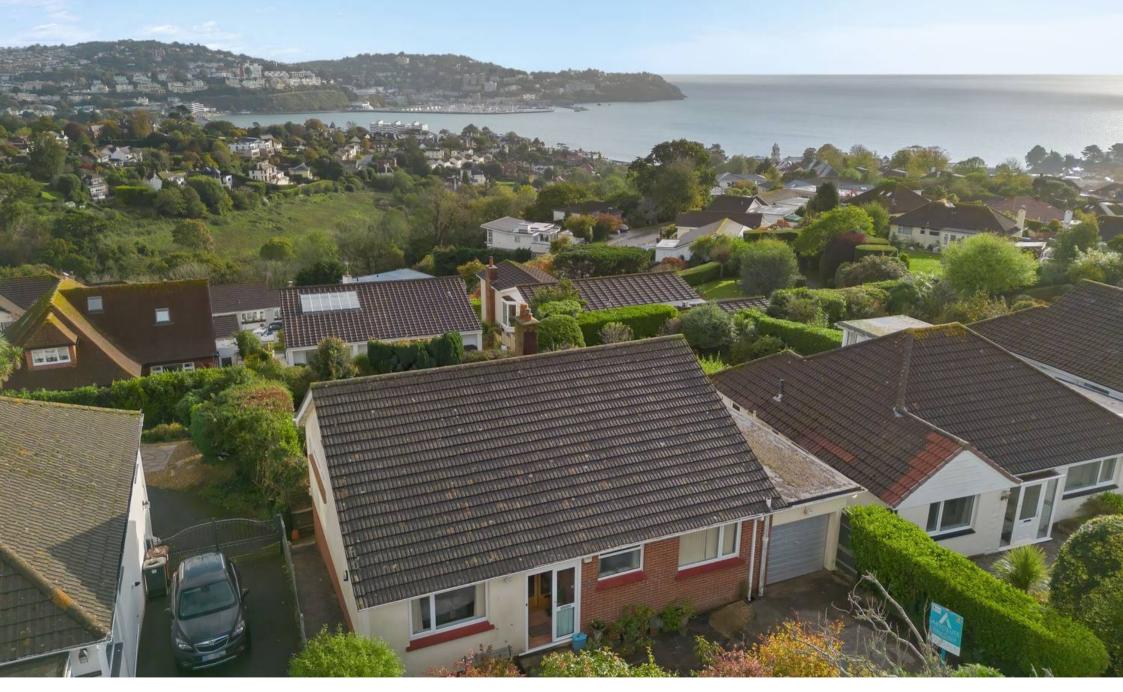

## 19 Lady Park Road

Torquay, Torquay

This spacious and extended two bed detached bungalow has accommodation set over one level which briefly comprises of a reception hallway, sitting room, an extended kitchen/dining room with built in appliances, two double bedrooms and shower room/WC. The property also benefits from the installation of uPVC double glazing and gas central heating.

Outside there is driveway parking, a single garage, front garden and good size enclosed rear garden with access to useful additional rooms under the bungalow which could offer potential for a separate annexe subject to any necessary planning permission. Currently there is a utility room, shower room/WC and an additional room. As previously mentioned there is much potential as neighbouring properties have carried out extensions and loft conversions subject to any necessary planning permission to take in the fabulous views that the property boasts.

# 19 Lady Park Road

Torquay, Torquay

The property occupies a much sought after residential position within the Livermead area of Torquay, being within close proximity to local shops and approximately 1.5 miles from the lively Torquay town centre, sea front and deep water marina with their enviable array of restaurants, bars and cafes, shops, facilities and further amenities. There is also easy access to the neighbouring towns of Paignton and Brixham by bus or the coastal path. It is also within easy access to the ring road which connects to Newton Abbot, Exeter and beyond. The property is offered with vacant possession and an internal inspection is essential to appreciate the size, position, views and potential the accommodation boasts.