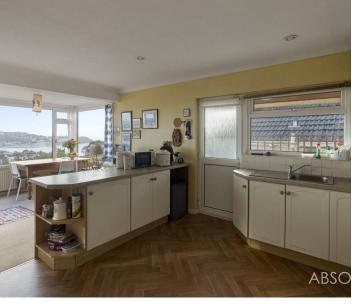

## 19 Lady Park Road

Torquay, Torquay

This spacious and extended two bed detached bungalow has accommodation set over one level which briefly comprises of a reception hallway, sitting room, an extended kitchen/dining room with built in appliances, two double bedrooms and shower room/WC. The property also benefits from the installation of uPVC double glazing and gas central heating.