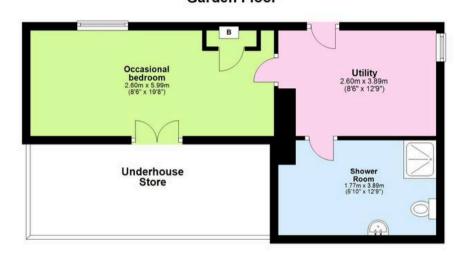

Outside there is driveway parking, a single garage, front garden and good size enclosed rear garden with access to useful additional rooms under the bungalow which could offer potential for a separate annexe subject to any necessary planning permission. Currently there is a utility room, shower room/WC and an additional room. As previously mentioned there is much potential as neighbouring properties have carried out extensions and loft conversions subject to any necessary planning permission to take in the fabulous views that the property boasts.

## Garden Floor