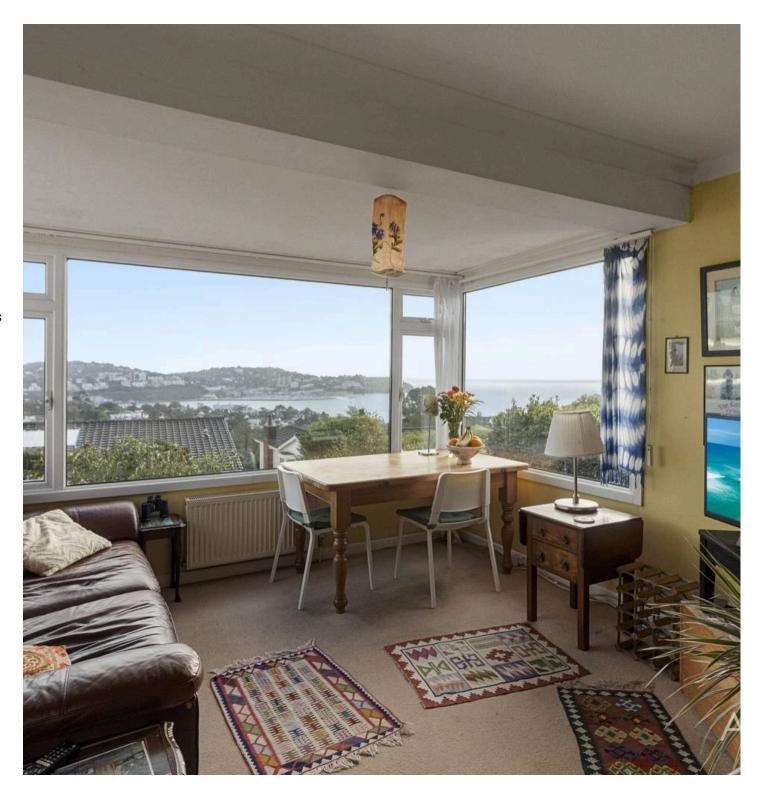

### Torquay

This spacious and extended two bed detached bungalow has accommodation set over one level which briefly comprises of a reception hallway, sitting room, an extended kitchen/dining room with built in appliances, two double bedrooms and shower room/WC. The property also benefits from the installation of uPVC double glazing and gas central heating.

#### Torquay

The property occupies a much sought after residential position within the Livermead area of Torquay, being within close proximity to local shops and approximately 1.5 miles from the lively Torquay town centre, sea front and deep water marina with their enviable array of restaurants, bars and cafes, shops, facilities and further amenities. There is also easy access to the neighbouring towns of Paignton and Brixham by bus or the coastal path. It is also within easy access to the ring road which connects to Newton Abbot, Exeter and beyond. The property is offered with vacant possession and an internal inspection is essential to appreciate the size, position, views and potential the accommodation boasts.