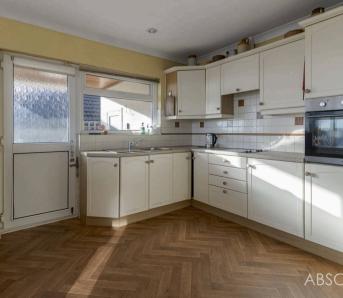

### Torquay

This spacious and extended two bed detached bungalow has accommodation set over one level which briefly comprises of a reception hallway, sitting room, an extended kitchen/dining room with built in appliances, two double bedrooms and shower room/WC. The property also benefits from the installation of uPVC double glazing and gas central heating.