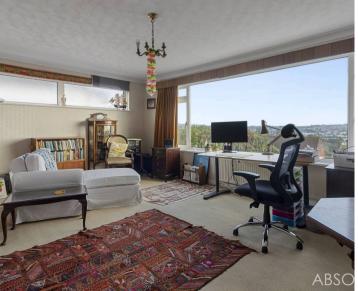

### Torquay

This spacious and extended two bed detached bungalow has accommodation set over one level which briefly comprises of a reception hallway, sitting room, an extended kitchen/dining room with built in appliances, two double bedrooms and shower room/WC. The property also benefits from the installation of uPVC double glazing and gas central heating.