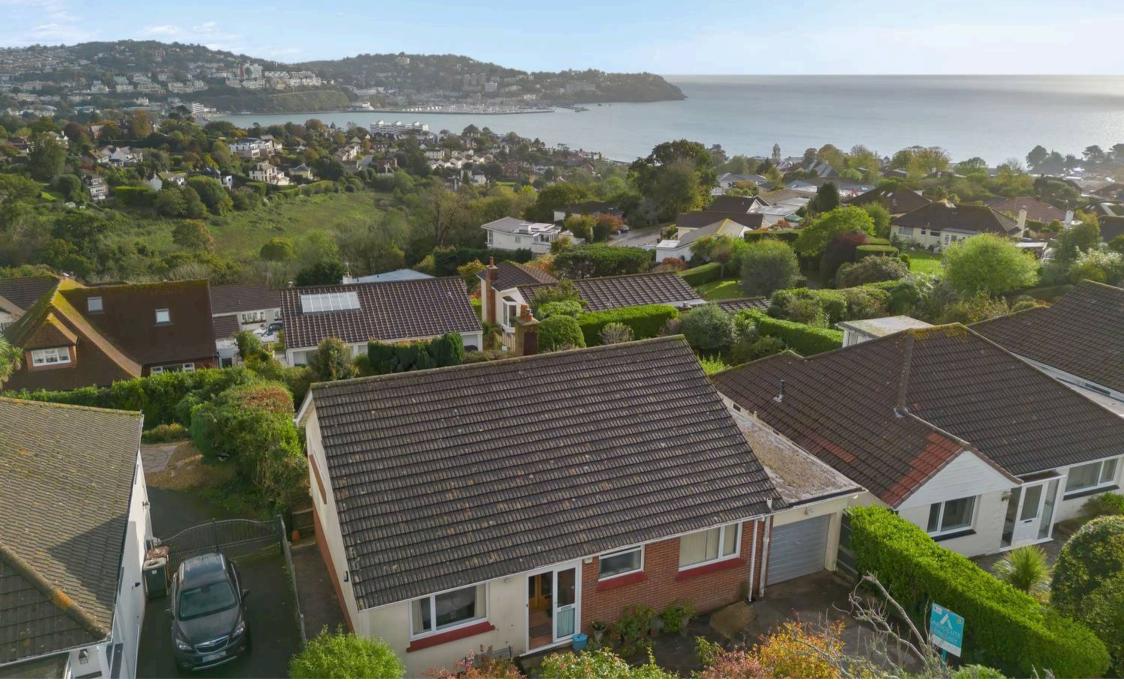

### Torquay

This spacious and extended two bed detached bungalow has accommodation set over one level which briefly comprises of a reception hallway, sitting room, an extended kitchen/dining room with built in appliances, two double bedrooms and shower room/WC. The property also benefits from the installation of uPVC double glazing and gas central heating.

Outside there is driveway parking, a single garage, front garden and good size enclosed rear garden with access to useful additional rooms under the bungalow which could offer potential for a separate annexe subject to any necessary planning permission. Currently there is a utility room, shower room/WC and an additional room. As previously mentioned there is much potential as neighbouring properties have carried out extensions and loft conversions subject to any necessary planning permission to take in the fabulous views that the property boasts.

#### Torquay

The property occupies a much sought after residential position within the Livermead area of Torquay, being within close proximity to local shops and approximately 1.5 miles from the lively Torquay town centre, sea front and deep water marina with their enviable array of restaurants, bars and cafes, shops, facilities and further amenities. There is also easy access to the neighbouring towns of Paignton and Brixham by bus or the coastal path. It is also within easy access to the ring road which connects to Newton Abbot, Exeter and beyond. The property is offered with vacant possession and an internal inspection is essential to appreciate the size, position, views and potential the accommodation boasts.