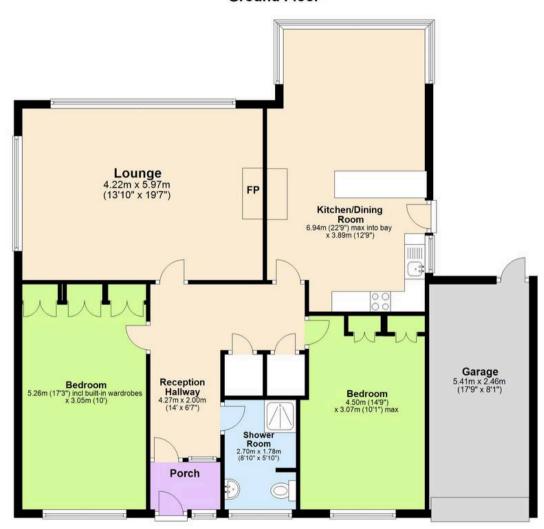

### Torquay

This spacious and extended two bed detached bungalow has accommodation set over one level which briefly comprises of a reception hallway, sitting room, an extended kitchen/dining room with built in appliances, two double bedrooms and shower room/WC. The property also benefits from the installation of uPVC double glazing and gas central heating.

Outside there is driveway parking, a single garage, front garden and good size enclosed rear garden with access to useful additional rooms under the bungalow which could offer potential for a separate annexe subject to any necessary planning permission. Currently there is a utility room, shower room/WC and an additional room. As previously mentioned there is much potential as neighbouring properties have carried out extensions and loft conversions subject to any necessary planning permission to take in the fabulous views that the property boasts.

#### **Ground Floor**