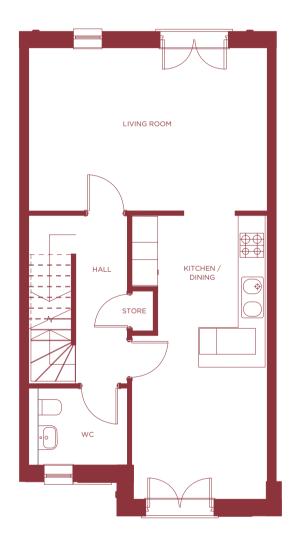

## FIRST FLOOR

Living Room 5.44m x 3.79m 17' 10" x 12' 5"

Kitchen / Dining 6.60m x 3.09m 21' 7" x 10' 1"

WC 2.30m x 1.80m 7' 6" x 5' 10"

Store 0.93m x 0.50m 3' 0" x 1' 7"