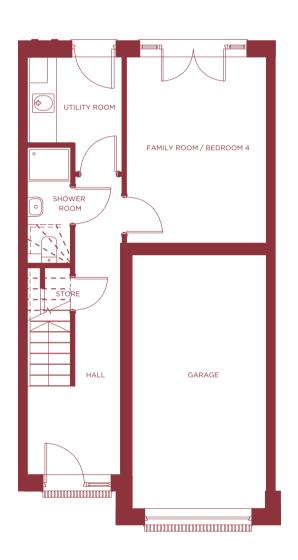

## GROUND FLOOR

Utility Room 2.67m x 2.15m 8' 9" x 7' 0"

Family Room / Bedroom 4 4.32m x 3.19m 14' 2" x 10' 5"

Shower Room 2.70m x 1.00m 8' 10" x 3' 3"

Store 1.20m x 0.60m 3' 11" x 1' 11"