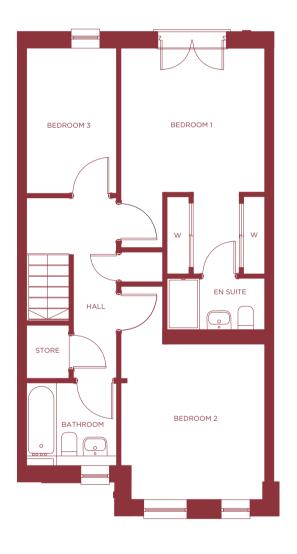

## SECOND FLOOR

Bathroom 2.10m x 1.93m 6' 10" x 6' 4"

Bedroom 1 4.96m x 3.29m 16' 3" x 10' 9"

Bedroom 2 5.25m x 3.29m 17' 2" x 10' 9"

Bedroom 3 3.38m x 2.11m 11' 1" x 6' 11"

Ensuite 2.28m x 1.43m 7' 5" x 4' 8"

Store 0.97m x 0.70m 3' 2" x 2' 3"