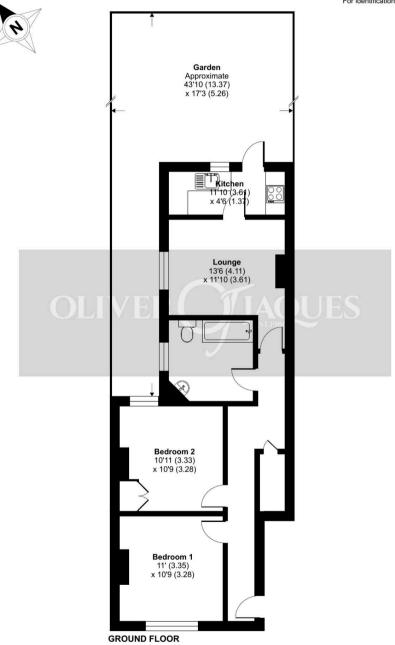

## Canon Beck Road, London, SE16

Approximate Area = 651 sq ft / 60.5 sq m

For identification only - Not to scale