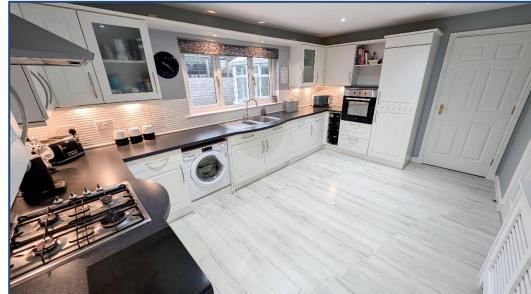

## 4 Bedroomed Detached Villa

Hallway • Lounge/Dining Area • Conservatory • Kitchen • W.C. 4 Double Bedrooms • En-Suite • Bathroom Driveway • Gardens • Garage

Village Estates are delighted to welcome to the market this immaculately presented, 4 bedroomed detached villa located in the highly sought after Carrickstone area of Cumbernauld. Accommodation extends to: Spacious welcoming hallway with access to a beautiful lounge with ample space for dining which leads to a spacious Conservatory through French Doors. The conservatory gives access to the rear garden. The lower level continues with a modern fully fitted kitchen which include a generous range of base and wall mounted units with integrated oven, hob, hood, washing machine, fridge and freezer with access to the side. The lower level is complete with a modern W.C and access to the garage. The upper level accommodates 4 fabulous size double bedrooms all boasting excellent storage with the master leading to a large walk in wardrobe and a modern en-suite shower room. The accommodation is complete with a spacious family bathroom comprising of a 3 piece white bath suite which can also be access by bedroom no. 3.

Hallway Bedroom No. 1 14'01" x 11' 00" • **En-Suite** • Lounge/Dining 30'01" x 11"02" • Bedroom No. 2 13'00" x 12'00" • Conservatory 15'03" x 9'07" Bedroom No. 3 13'00" x 9'01" • 15'01" x 10' 01" Kitchen Bedroom No. 4 11'00" x 8'01" • W.C • Bathroom •