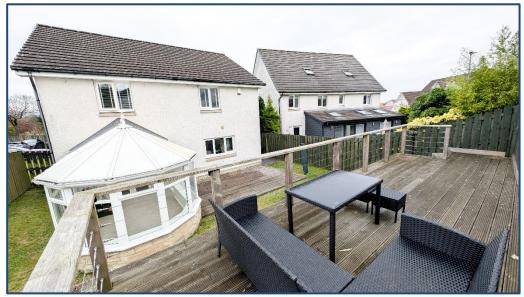

## 4 Bedroomed Detached Villa

Hallway • Lounge/Dining Area • Conservatory • Kitchen • W.C. 4 Double Bedrooms • En-Suite • Bathroom Driveway • Gardens • Garage

Village Estates are delighted to welcome to the market this immaculately presented, 4 bedroomed detached villa located in the highly sought after Carrickstone area of Cumbernauld. Accommodation extends to: Spacious welcoming hallway with access to a beautiful lounge with ample space for dining which leads to a spacious Conservatory through French Doors. The conservatory gives access to the rear garden. The lower level continues with a modern fully fitted kitchen which include a generous range of base and wall mounted units with integrated oven, hob, hood, washing machine, fridge and freezer with access to the side. The lower level is complete with a modern W.C and access to the garage. The upper level accommodates 4 fabulous size double bedrooms all boasting excellent storage with the master leading to a large walk in wardrobe and a modern en-suite shower room. The accommodation is complete with a spacious family bathroom comprising of a 3 piece white bath suite which can also be access by bedroom no. 3.

The property is fully double glazed and is fitted with a system of gas central heating. Externally the property sits on a beautiful plot with well maintained gardens to the front, side and rear. There is a large monobloc driveway to the front leading to a single integral garage. Viewing is advised to fully appreciate the accommodation on offer on this lovely family home which is in truly walk in condition.