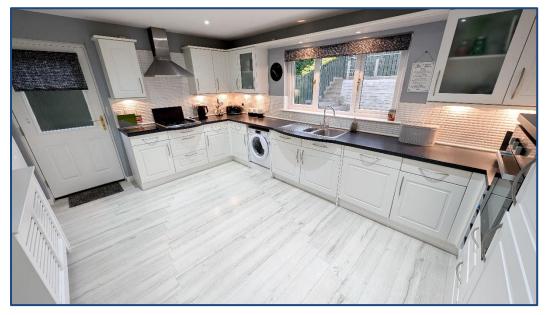

## 4 Bedroomed Detached Villa

Hallway • Lounge/Dining Area • Conservatory • Kitchen • W.C. 4 Double Bedrooms • En-Suite • Bathroom Driveway • Gardens • Garage

Village Estates are delighted to welcome to the market this immaculately presented, 4 bedroomed detached villa located in the highly sought after Carrickstone area of Cumbernauld. Accommodation extends to: Spacious welcoming hallway with access to a beautiful lounge with ample space for dining which leads to a spacious Conservatory through French Doors. The conservatory gives access to the rear garden. The lower level continues with a modern fully fitted kitchen which include a generous range of base and wall mounted units with integrated oven, hob, hood, washing machine, fridge and freezer with access to the side. The lower level is complete with a modern W.C and access to the garage. The upper level accommodates 4 fabulous size double bedrooms all boasting excellent storage with the master leading to a large walk in wardrobe and a modern en-suite shower room. The accommodation is complete with a spacious family bathroom comprising of a 3 piece white bath suite which can also be access by bedroom no. 3.

Hallway Bedroom No. 1 14'01" x 11' 00" • **En-Suite** • Lounge/Dining 30'01" x 11"02" • Bedroom No. 2 13'00" x 12'00" • Conservatory 15'03" x 9'07" Bedroom No. 3 13'00" x 9'01" • 15'01" x 10' 01" Kitchen Bedroom No. 4 11'00" x 8'01" • W.C • Bathroom •