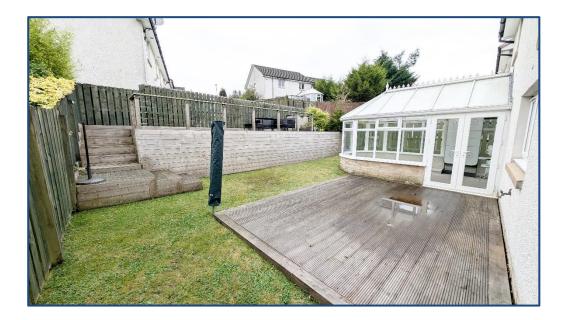

The property is fully double glazed and is fitted with a system of gas central heating. Externally the property sits on a beautiful plot with well maintained gardens to the front, side and rear. There is a large monobloc driveway to the front leading to a single integral garage. Viewing is advised to fully appreciate the accommodation on offer on this lovely family home which is in truly walk in condition.