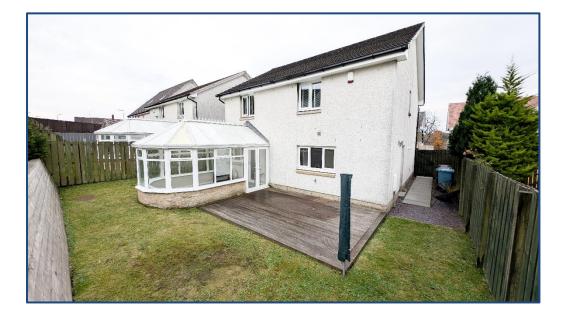

The property is fully double glazed and is fitted with a system of gas central heating. Externally the property sits on a beautiful plot with well maintained gardens to the front, side and rear. There is a large monobloc driveway to the front leading to a single integral garage. Viewing is advised to fully appreciate the accommodation on offer on this lovely family home which is in truly walk in condition.