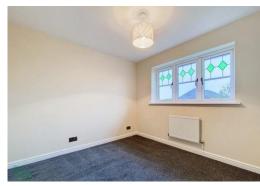

## **BEDROOM TWO**

9' 5" x 8' 6" (2.87m x 2.59m) Radiator, PVC double glazed window

## **BEDROOM THREE**

9' 9" x 9' 8" (2.97m x 2.95m) Radiator, PVC double glazed window