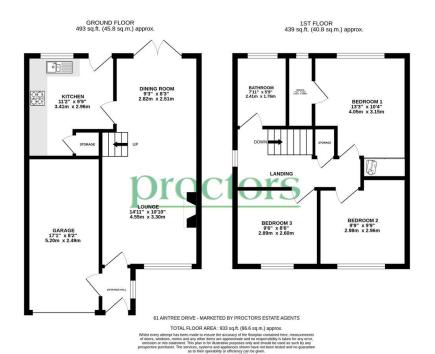

## **ACCOMMODATION**

## **ENTRANCE HALL**

Door to garage

## THROUGH LOUNGE WITH DINING AREA

23' 2" x 10' 10" (7.06m x 3.3m) Living flame gas fire in fire surround, PVC double glazed window, French doors, 2 radiators

## **FULLY FITTED KITCHEN**

11' 2" x 9' 8" (3.4m x 2.95m) Wall and floor units including drawers, built in oven, gas hob, extractor, stainless steel single drainer sink unit, PVC double glazed window and door, radiator, cupboard under stairs

### STAIRS TO FIRST FLOOR LANDING

Radiator, PVC double glazed window, airing cupboard

#### THREE-PIECE BATHROOM

Panelled bath with shower attachment, wash basin, WC, radiator, PVC double glazed window

### **BEDROOM ONE**

11' 4" x 10' 4" (3.45m x 3.15m) Radiator, fitted mirrored wardrobes, PVC double glazed window

## **EN-SUITE SHOWER ROOM**

Walk in shower, wash basin, WC, PVC double glazed window, radiator

## **BEDROOM TWO**

9' 5" x 8' 6" (2.87m x 2.59m) Radiator, PVC double glazed window

## **BEDROOM THREE**

9' 9" x 9' 8" (2.97m x 2.95m) Radiator, PVC double glazed window

### **OUTSIDE**

Corner plot, front and rear gardens, driveway to garage, garage with internal access