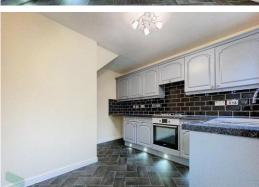

## **FULLY FITTED KITCHEN**

11' 2" x 9' 8" (3.4m x 2.95m) Wall and floor units including drawers, built in oven, gas hob, extractor, stainless steel single drainer sink unit, PVC double glazed window and door, radiator, cupboard under stairs