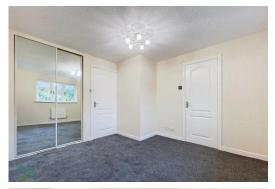

### **BEDROOM ONE**

11' 4" x 10' 4" (3.45m x 3.15m) Radiator, fitted mirrored wardrobes, PVC double glazed window