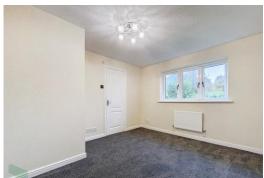

## **BEDROOM TWO**

9' 5" x 8' 6" (2.87m x 2.59m) Radiator, PVC double glazed window

## **BEDROOM THREE**

9' 9" x 9' 8" (2.97m x 2.95m) Radiator, PVC double glazed window