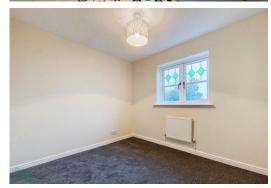

## **BEDROOM TWO**

9' 5" x 8' 6" (2.87m x 2.59m) Radiator, PVC double glazed window

## **BEDROOM THREE**

9' 9" x 9' 8" (2.97m x 2.95m) Radiator, PVC double glazed window