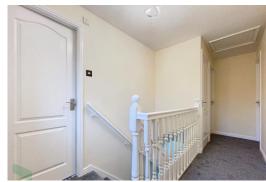

### STAIRS TO FIRST FLOOR LANDING

Radiator, PVC double glazed window, airing cupboard