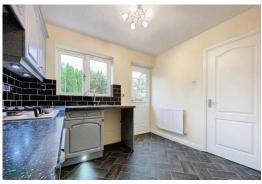

## **FULLY FITTED KITCHEN**

11' 2" x 9' 8" (3.4m x 2.95m) Wall and floor units including drawers, built in oven, gas hob, extractor, stainless steel single drainer sink unit, PVC double glazed window and door, radiator, cupboard under stairs