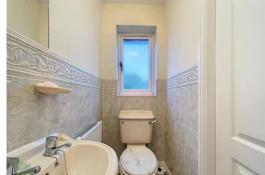

#### THREE-PIECE BATHROOM

Panelled bath with shower attachment, wash basin, WC, radiator, PVC double glazed window