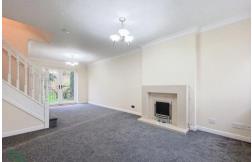

## THROUGH LOUNGE WITH DINING AREA

23' 2" x 10' 10" (7.06m x 3.3m) Living flame gas fire in fire surround, PVC double glazed window, French doors, 2 radiators