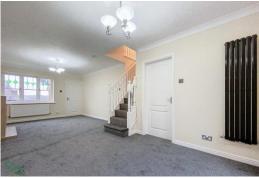

## THROUGH LOUNGE WITH DINING AREA

23' 2" x 10' 10" (7.06m x 3.3m) Living flame gas fire in fire surround, PVC double glazed window, French doors, 2 radiators

### STAIRS TO FIRST FLOOR LANDING

Radiator, PVC double glazed window, airing cupboard