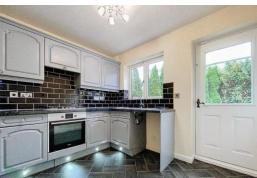

## **FULLY FITTED KITCHEN**

11' 2" x 9' 8" (3.4m x 2.95m) Wall and floor units including drawers, built in oven, gas hob, extractor, stainless steel single drainer sink unit, PVC double glazed window and door, radiator, cupboard under stairs