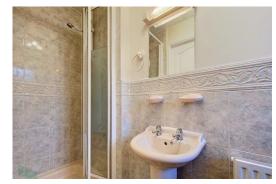

#### THREE-PIECE BATHROOM

Panelled bath with shower attachment, wash basin, WC, radiator, PVC double glazed window