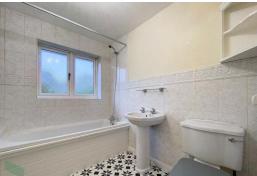

#### THREE-PIECE BATHROOM

Panelled bath with shower attachment, wash basin, WC, radiator, PVC double glazed window