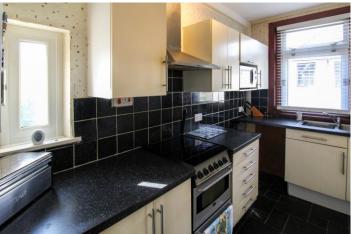

## **Property Description**

Number 42 comes with it's own private driveway and elevated main door entrance, affording prospective owners privacy and seclusion along with low maintenance gardens.

The entrance staircase is carpeted in heavy pile grey and leads to the upper landing with lounge, bedrooms, bathroom and storage off. Both bedrooms are double in size with additional fixed storage solutions and give ample space to fully accommodate modern life - each has open views to the front and enjoy lavish daylight from the large picture windows. The living room is positioned to the rear of the cottage and it's substantial expanse allows for the incoming owner to create a dining area within, with tranquil views to the shared rear gardens. Just off the living room is the galley style kitchen which has been carefully planned to maximise storage without compromising style. A range of wall and floor fitted cabinetry and complementing worktops in speckled black gloss gives the room a clean uncluttered look. There is space for a sot-in cooker, washing machine and free standing larder fridge freezer whilst the stainless steel space-saver sink and drainer has been cleverly placed at the window. A family sized bathroom completes the accommodation - fully tiled and equipped with a white three piece suite and electric power shower over bath.