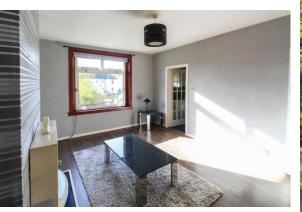

## **Property Description**

Number 42 comes with it's own private driveway and elevated main door entrance, affording prospective owners privacy and seclusion along with low maintenance gardens.

The entrance staircase is carpeted in heavy pile grey and leads to the upper landing with lounge, bedrooms, bathroom and storage off. Both bedrooms are double in size with additional fixed storage solutions and give ample space to fully accommodate modern life - each has open views to the front and enjoy lavish daylight from the large picture windows. The living room is positioned to the rear of the cottage and it's substantial expanse allows for the incoming owner to create a dining area within, with tranquil views to the shared rear gardens. Just off the living room is the galley style kitchen which has been carefully planned to maximise storage without compromising style. A range of wall and floor fitted cabinetry and complementing worktops in speckled black gloss gives the room a clean uncluttered look. There is space for a sot-in cooker, washing machine and free standing larder fridge freezer whilst the stainless steel space-saver sink and drainer has been cleverly placed at the window. A family sized bathroom completes the accommodation - fully tiled and equipped with a white three piece suite and electric power shower over bath.