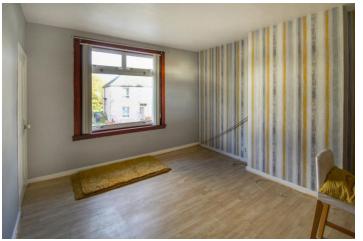

## **Property Description**

Number 42 comes with it's own private driveway and elevated main door entrance, affording prospective owners privacy and seclusion along with low maintenance gardens.

The entrance staircase is carpeted in heavy pile grey and leads to the upper landing with lounge, bedrooms, bathroom and storage off. Both bedrooms are double in size with additional fixed storage solutions and give ample space to fully accommodate modern life - each has open views to the front and enjoy lavish daylight from the large picture windows. The living room is positioned to the rear of the cottage and it's substantial expanse allows for the incoming owner to create a dining area within, with tranquil views to the shared rear gardens. Just off the living room is the galley style kitchen which has been carefully planned to maximise storage without compromising style. A range of wall and floor fitted cabinetry and complementing worktops in speckled black gloss gives the room a clean uncluttered look. There is space for a sot-in cooker, washing machine and free standing larder fridge freezer whilst the stainless steel space-saver sink and drainer has been cleverly placed at the window. A family sized bathroom completes the accommodation - fully tiled and equipped with a white three piece suite and electric power shower over bath.