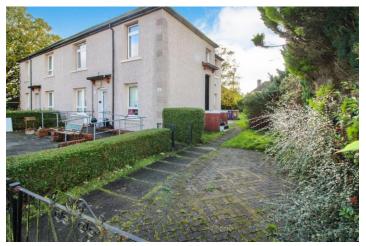

## **Property Description**

Number 42 comes with it's own private driveway and elevated main door entrance, affording prospective owners privacy and seclusion along with low maintenance gardens.

The entrance staircase is carpeted in heavy pile grey and leads to the upper landing with lounge, bedrooms, bathroom and storage off. Both bedrooms are double in size with additional fixed storage solutions and give ample space to fully accommodate modern life - each has open views to the front and enjoy lavish daylight from the large picture windows. The living room is positioned to the rear of the cottage and it's substantial expanse allows for the incoming owner to create a dining area within, with tranquil views to the shared rear gardens. Just off the living room is the galley style kitchen which has been carefully planned to maximise storage without compromising style. A range of wall and floor fitted cabinetry and complementing worktops in speckled black gloss gives the room a clean uncluttered look. There is space for a sot-in cooker, washing machine and free standing larder fridge freezer whilst the stainless steel space-saver sink and drainer has been cleverly placed at the window. A family sized bathroom completes the accommodation - fully tiled and equipped with a white three piece suite and electric power shower over bath.