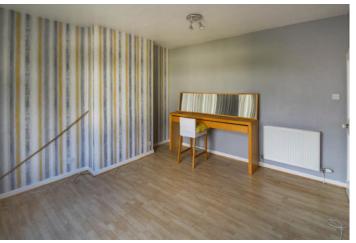

## **Property Description**

Number 42 comes with it's own private driveway and elevated main door entrance, affording prospective owners privacy and seclusion along with low maintenance gardens.

The entrance staircase is carpeted in heavy pile grey and leads to the upper landing with lounge, bedrooms, bathroom and storage off. Both bedrooms are double in size with additional fixed storage solutions and give ample space to fully accommodate modern life - each has open views to the front and enjoy lavish daylight from the large picture windows. The living room is positioned to the rear of the cottage and it's substantial expanse allows for the incoming owner to create a dining area within, with tranquil views to the shared rear gardens. Just off the living room is the galley style kitchen which has been carefully planned to maximise storage without compromising style. A range of wall and floor fitted cabinetry and complementing worktops in speckled black gloss gives the room a clean uncluttered look. There is space for a sot-in cooker, washing machine and free standing larder fridge freezer whilst the stainless steel space-saver sink and drainer has been cleverly placed at the window. A family sized bathroom completes the accommodation - fully tiled and equipped with a white three piece suite and electric power shower over bath.