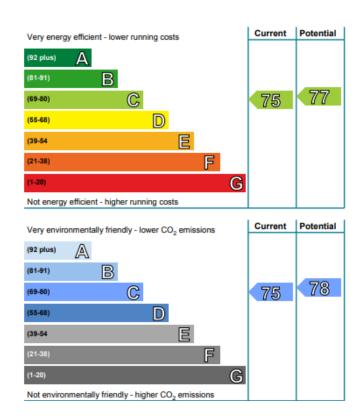

Further enhancements are gas central heating, double glazing and private and shared gardens to the rear.

Cowdenhill Circus is centrally located a short distance from Great Western Road, Glasgow. It is close to local shops and supermarkets with Great Western Retail Park a short drive away. Road links to Clydeside Expressway, Clyde Tunnel, Glasgow Airport and M8 motorway network are within a short distance. Local bus routes from this area run to Glasgow City Centre.