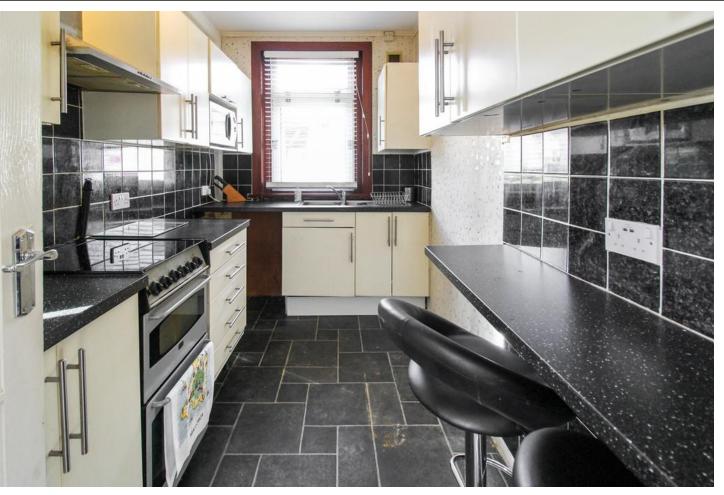

## **Property Description**

Number 42 comes with it's own private driveway and elevated main door entrance, affording prospective owners privacy and seclusion along with low maintenance gardens.

The entrance staircase is carpeted in heavy pile grey and leads to the upper landing with lounge, bedrooms, bathroom and storage off. Both bedrooms are double in size with additional fixed storage solutions and give ample space to fully accommodate modern life - each has open views to the front and enjoy lavish daylight from the large picture windows. The living room is positioned to the rear of the cottage and it's substantial expanse allows for the incoming owner to create a dining area within, with tranquil views to the shared rear gardens. Just off the living room is the galley style kitchen which has been carefully planned to maximise storage without compromising style. A range of wall and floor fitted cabinetry and complementing worktops in speckled black gloss gives the room a clean uncluttered look. There is space for a sot-in cooker, washing machine and free standing larder fridge freezer whilst the stainless steel space-saver sink and drainer has been cleverly placed at the window. A family sized bathroom completes the accommodation - fully tiled and equipped with a white three piece suite and electric power shower over bath.