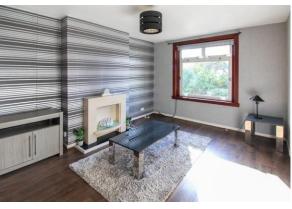

## **Property Description**

Number 42 comes with it's own private driveway and elevated main door entrance, affording prospective owners privacy and seclusion along with low maintenance gardens.

The entrance staircase is carpeted in heavy pile grey and leads to the upper landing with lounge, bedrooms, bathroom and storage off. Both bedrooms are double in size with additional fixed storage solutions and give ample space to fully accommodate modern life - each has open views to the front and enjoy lavish daylight from the large picture windows. The living room is positioned to the rear of the cottage and it's substantial expanse allows for the incoming owner to create a dining area within, with tranquil views to the shared rear gardens. Just off the living room is the galley style kitchen which has been carefully planned to maximise storage without compromising style. A range of wall and floor fitted cabinetry and complementing worktops in speckled black gloss gives the room a clean uncluttered look. There is space for a sot-in cooker, washing machine and free standing larder fridge freezer whilst the stainless steel space-saver sink and drainer has been cleverly placed at the window. A family sized bathroom completes the accommodation - fully tiled and equipped with a white three piece suite and electric power shower over bath.