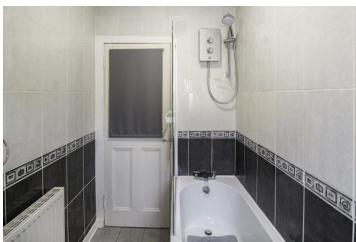

## **Property Description**

Number 42 comes with it's own private driveway and elevated main door entrance, affording prospective owners privacy and seclusion along with low maintenance gardens.

The entrance staircase is carpeted in heavy pile grey and leads to the upper landing with lounge, bedrooms, bathroom and storage off. Both bedrooms are double in size with additional fixed storage solutions and give ample space to fully accommodate modern life - each has open views to the front and enjoy lavish daylight from the large picture windows. The living room is positioned to the rear of the cottage and it's substantial expanse allows for the incoming owner to create a dining area within, with tranquil views to the shared rear gardens. Just off the living room is the galley style kitchen which has been carefully planned to maximise storage without compromising style. A range of wall and floor fitted cabinetry and complementing worktops in speckled black gloss gives the room a clean uncluttered look. There is space for a sot-in cooker, washing machine and free standing larder fridge freezer whilst the stainless steel space-saver sink and drainer has been cleverly placed at the window. A family sized bathroom completes the accommodation - fully tiled and equipped with a white three piece suite and electric power shower over bath.