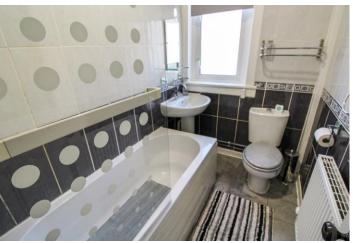

## **Property Description**

Number 42 comes with it's own private driveway and elevated main door entrance, affording prospective owners privacy and seclusion along with low maintenance gardens.

The entrance staircase is carpeted in heavy pile grey and leads to the upper landing with lounge, bedrooms, bathroom and storage off. Both bedrooms are double in size with additional fixed storage solutions and give ample space to fully accommodate modern life - each has open views to the front and enjoy lavish daylight from the large picture windows. The living room is positioned to the rear of the cottage and it's substantial expanse allows for the incoming owner to create a dining area within, with tranquil views to the shared rear gardens. Just off the living room is the galley style kitchen which has been carefully planned to maximise storage without compromising style. A range of wall and floor fitted cabinetry and complementing worktops in speckled black gloss gives the room a clean uncluttered look. There is space for a sot-in cooker, washing machine and free standing larder fridge freezer whilst the stainless steel space-saver sink and drainer has been cleverly placed at the window. A family sized bathroom completes the accommodation - fully tiled and equipped with a white three piece suite and electric power shower over bath.