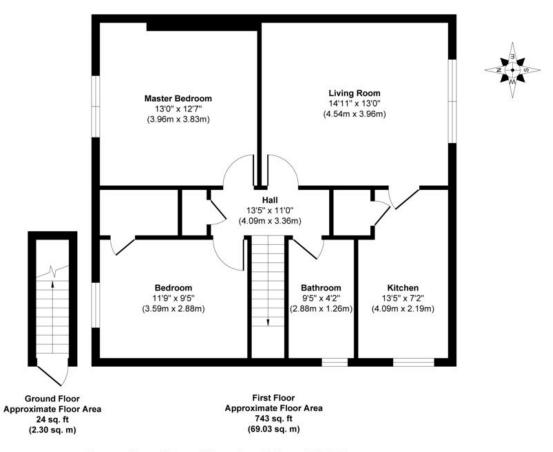

## **Property Description**

Number 42 comes with it's own private driveway and elevated main door entrance, affording prospective owners privacy and seclusion along with low maintenance gardens.

The entrance staircase is carpeted in heavy pile grey and leads to the upper landing with lounge, bedrooms, bathroom and storage off. Both bedrooms are double in size with additional fixed storage solutions and give ample space to fully accommodate modern life - each has open views to the front and enjoy lavish daylight from the large picture windows. The living room is positioned to the rear of the cottage and it's substantial expanse allows for the incoming owner to create a dining area within, with tranquil views to the shared rear gardens. Just off the living room is the galley style kitchen which has been carefully planned to maximise storage without compromising style. A range of wall and floor fitted cabinetry and complementing worktops in speckled black gloss gives the room a clean uncluttered look. There is space for a sot-in cooker, washing machine and free standing larder fridge freezer whilst the stainless steel space-saver sink and drainer has been cleverly placed at the window. A family sized bathroom completes the accommodation - fully tiled and equipped with a white three piece suite and electric power shower over bath.

## 42 Cowdenhill Circus, G13 2QZ

Approx. Gross Internal Floor Area 767 sq. ft / 71.33 sq. m

Illustration for identification purposes only, measurements are approximate, not to scale.

Produced by Elements Property