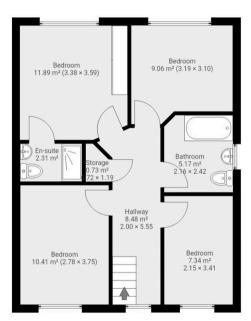

## 6 Greenways

**Coventry, Coventry** 

Sought After Location Of Nailcote Grange | Approx.

Total Floor Area Sq. M. 111.4 | Garage & Driveway

Offering Ample Parking | Master Bedroom & En-Suite |

EPC Rating C Potential B | Utility & Downstairs W/C |

THIS FLOOR PLAN IS PROVIDED WITHOUT WARRANTY OF ANY KIND. SENSOPIA DISCLAIMS ANY WARRANTY INCLUDING, WITHOUT LIMITATION, SATISFACTORY QUALITY OR ACCURACY OF DIMENSIONS.

THIS FLOOR PLAN IS PROVIDED WITHOUT WARRANTY OF ANY KIND. SENSOPIA DISCLAIMS ANY WARRANTY INCLUDING, WITHOUT LIMITATION, SATISFACTORY QUALITY OR ACCURACY OF DIMENSIONS.