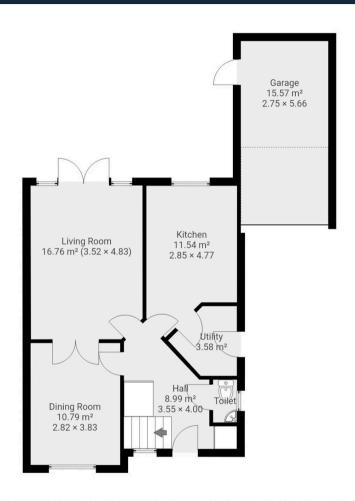

## 6 Greenways

**Coventry, Coventry** 

Sought After Location Of Nailcote Grange | Approx.

Total Floor Area Sq. M. 111.4 | Garage & Driveway

Offering Ample Parking | Master Bedroom & En-Suite |

EPC Rating C Potential B | Utility & Downstairs W/C |

THIS FLOOR PLAN IS PROVIDED WITHOUT WARRANTY OF ANY KIND. SENSOPIA DISCLAIMS ANY WARRANTY INCLUDING, WITHOUT LIMITATION, SATISFACTORY QUALITY OR ACCURACY OF DIMENSIONS.

THIS FLOOR PLAN IS PROVIDED WITHOUT WARRANTY OF ANY KIND. SENSOPIA DISCLAIMS ANY WARRANTY INCLUDING, WITHOUT LIMITATION, SATISFACTORY QUALITY OR ACCURACY OF DIMENSIONS.