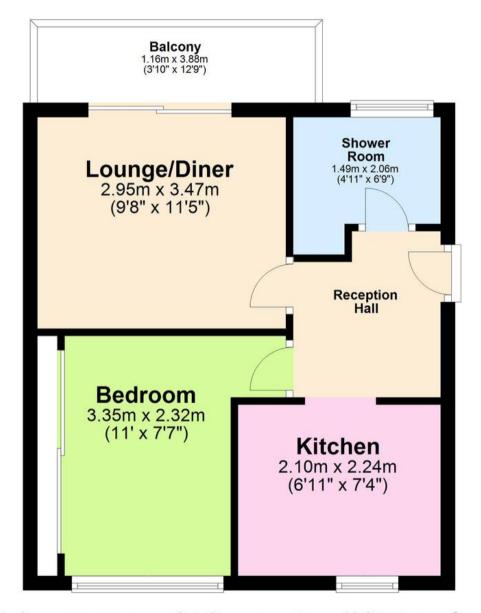

## **Ground Floor**

Approx. 34.0 sq. metres (365.7 sq. feet)

Total area: approx. 34.0 sq. metres (365.7 sq. feet)

Approx Plan produced using PlanUp.