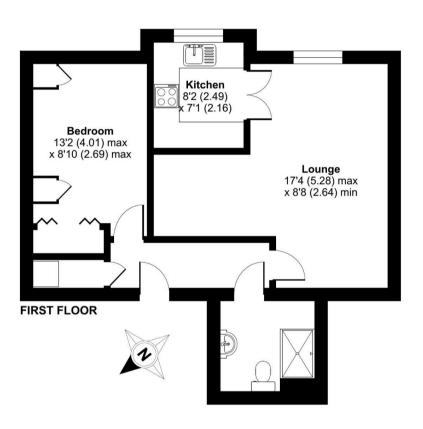

## Harewood Court, Limpsfield Road, Warlingham, CR6

Approximate Area = 547 sq ft / 50.8 sq m
For identification only - Not to scale