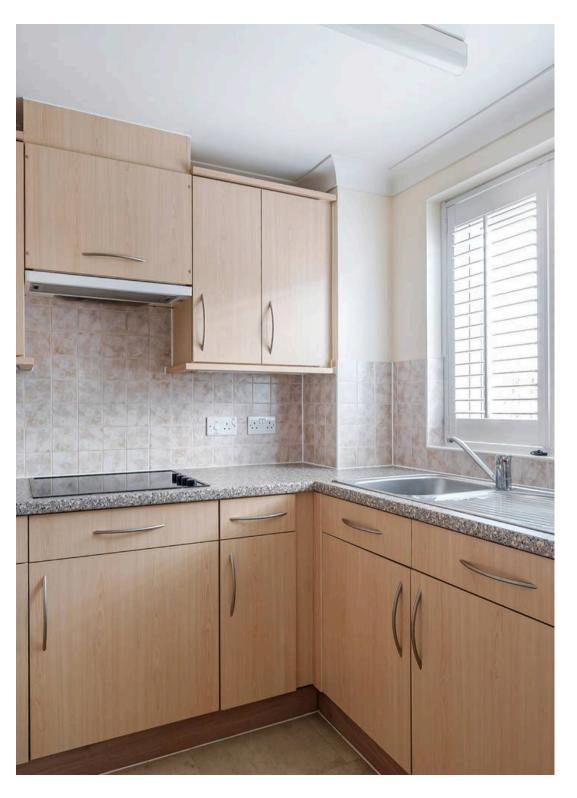

The living room is a spacious L shaped Lounge/dining room with. A feature electric fireplace adds a cozy ambiance to the room, double glazed window with plantation shutters. Double doors lead through to the fitted kitchen, which is equipped with a range of base and eye-level units, as well as an eye-level fitted oven. The kitchen window also has fitted shutters.