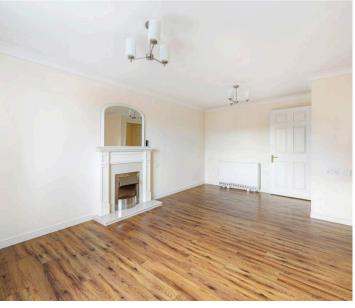

The living room is a spacious L shaped Lounge/dining room with. A feature electric fireplace adds a cozy ambiance to the room, double glazed window with plantation shutters. Double doors lead through to the fitted kitchen, which is equipped with a range of base and eye-level units, as well as an eye-level fitted oven. The kitchen window also has fitted shutters.