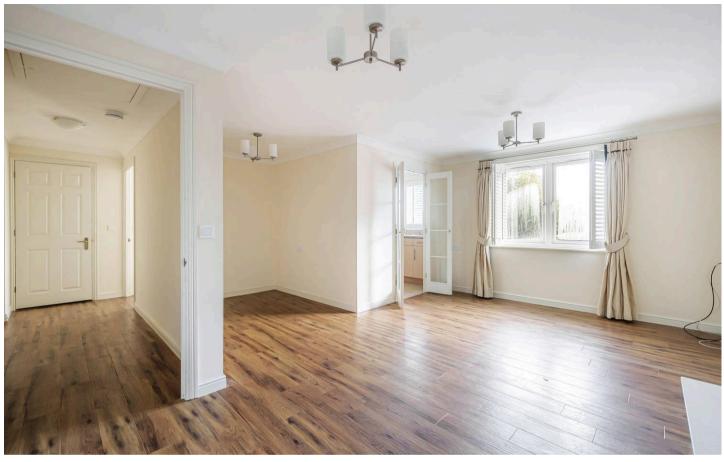

#### The Apartment:

This charming one-bedroom retirement apartment is located on the first floor.

Upon entering the property, the entrance hall provides access to all rooms and includes a large airing cupboard, offering generous storage space.

The living room is a spacious L shaped Lounge/dining room with. A feature electric fireplace adds a cozy ambiance to the room, double glazed window with plantation shutters. Double doors lead through to the fitted kitchen, which is equipped with a range of base and eye-level units, as well as an eye-level fitted oven. The kitchen window also has fitted shutters.