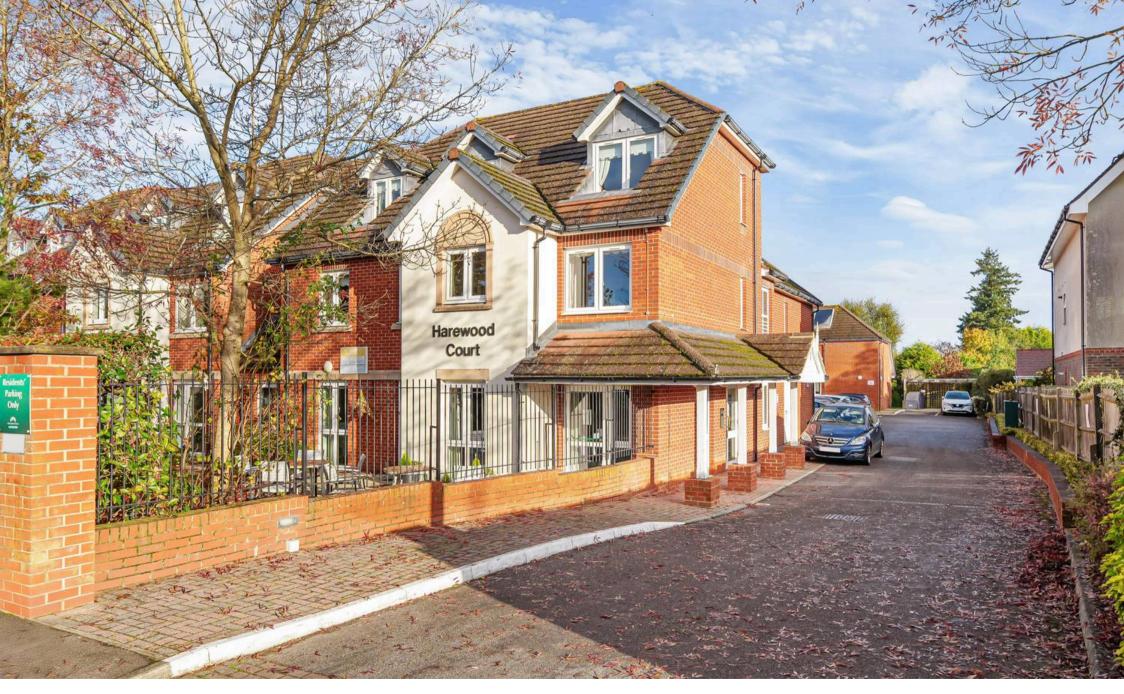

23 Harewood Court, 545 Limpsfield Road - CR6 9DX Guide Price £180,000

## 23 Harewood Court

## Warlingham

A spacious one bedroom first floor retirement flat with an L shaped Lounge/Dining Room. The property is offered in excellent decorative order throughout and is situated in a sought after location within a short walk of Sainsburys and bus route.

We are delighted to offer to the market this well-positioned, first-floor retirement apartment, ideally located within close walking distance to Warlingham Village Green, the local doctor's surgery, and Sainsbury's Superstore. The property is available with no onward chain, making it a perfect hassle-free opportunity for immediate purchase.