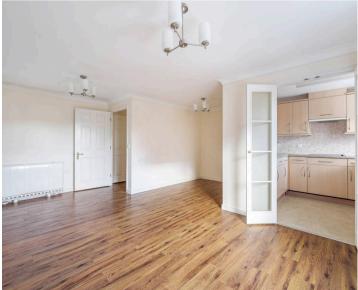

The living room is a spacious L shaped Lounge/dining room with. A feature electric fireplace adds a cozy ambiance to the room, double glazed window with plantation shutters. Double doors lead through to the fitted kitchen, which is equipped with a range of base and eye-level units, as well as an eye-level fitted oven. The kitchen window also has fitted shutters.