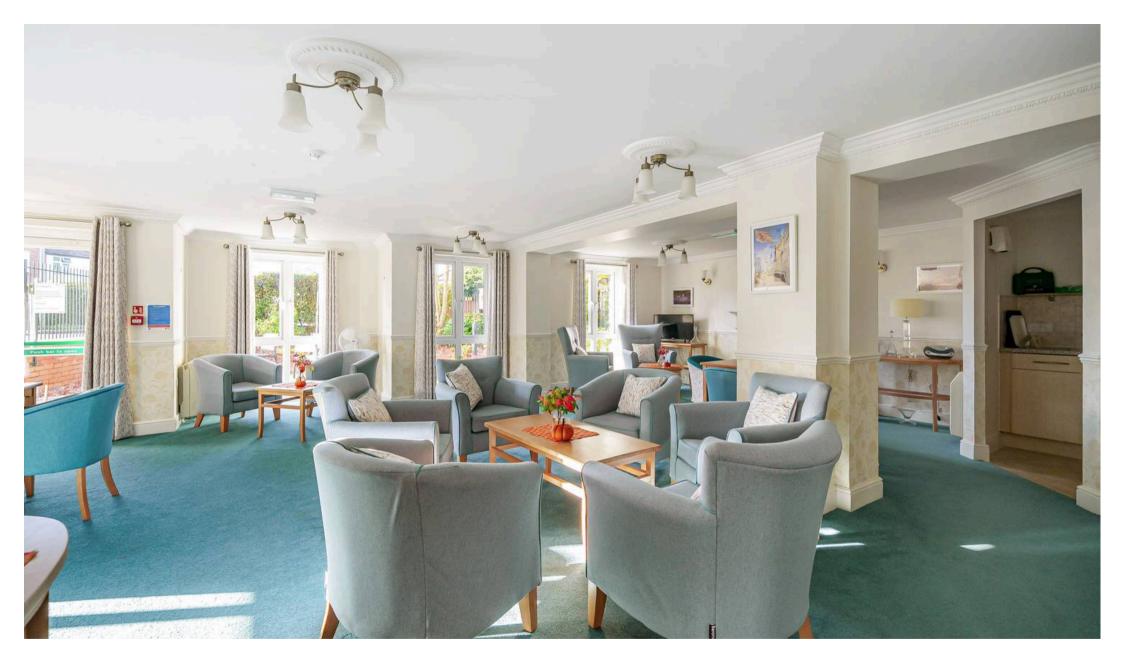

#### Communal Areas:

This retirement community offers exceptional communal facilities, including a spacious lounge with ample seating, a kitchen area, and patio doors that open onto a pleasant outdoor seating space. Additional amenities include a laundry room and a guest suite.