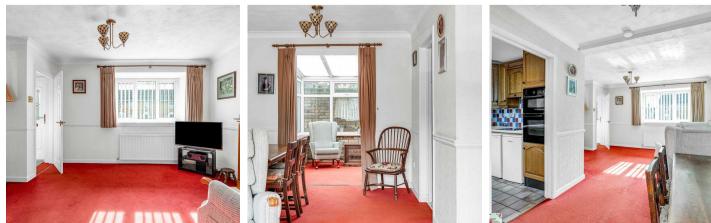

#### **Dining Room**

7' 4" x 8' 4" (2.24m x 2.53m) With radiator, open to the conservatory, open to:

#### Kitchen

#### 7' 4" x 8' 0" (2.24m x 2.43m)

With double glazed window to rear aspect. Fitted with a range of wall and base storage units with work surfaces over incorporating a sink and drainer unit, built in double oven, hob with extractor over, appliance space, tiled splash back areas, tiled flooring.

#### Conservatory

8' 1" x 8' 6" (2.47m x 2.59m) Of brick and double glazed construction with double doors opening onto the courtyard garden, radiator.