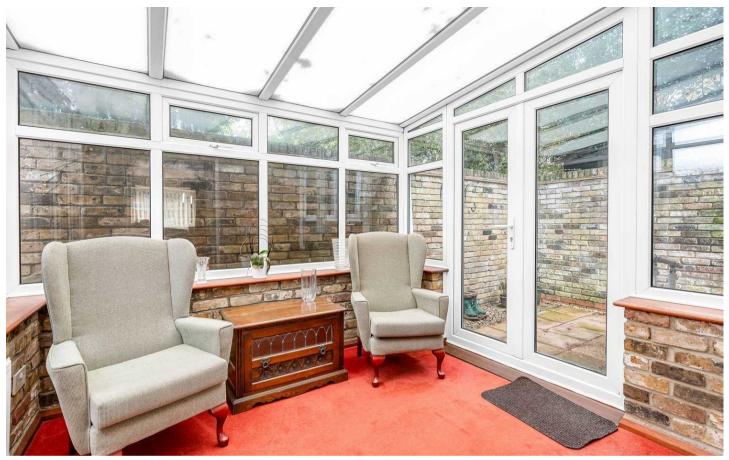

#### Conservatory

8' 1" x 8' 6" (2.47m x 2.59m) Of brick and double glazed construction with double doors opening onto the courtyard garden, radiator.