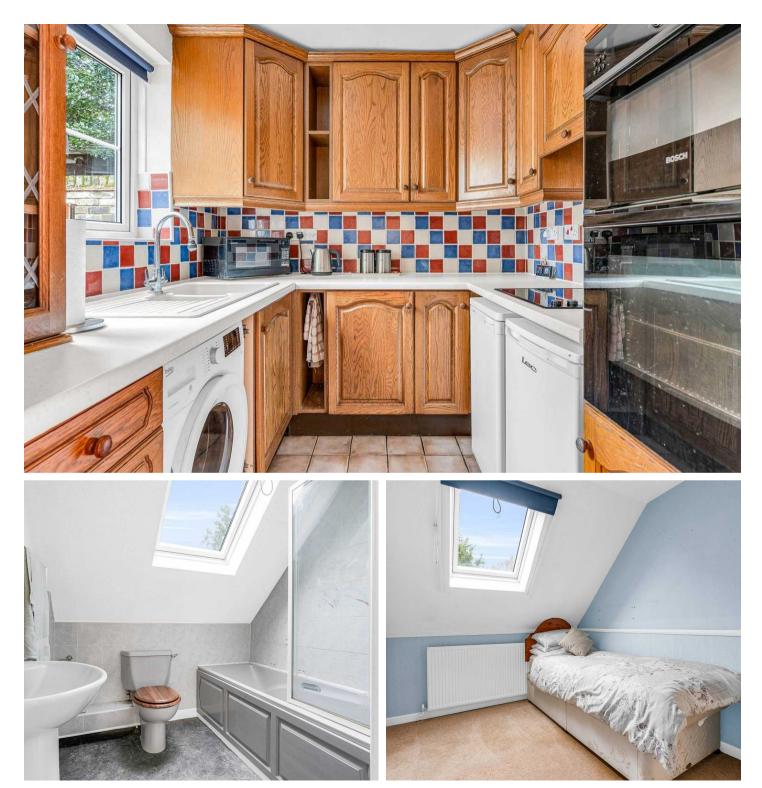

#### 7' 4" x 8' 0" (2.24m x 2.43m)

With double glazed window to rear aspect. Fitted with a range of wall and base storage units with work surfaces over incorporating a sink and drainer unit, built in double oven, hob with extractor over, appliance space, tiled splash back areas, tiled flooring.

#### Bathroom

With Velux window to rear aspect. Fitted with a suite comprising panel enclosed bath with shower over and glass shower screen, pedestal wash hand basin. low flush wc, tiled splash back areas, cheated towel rail.