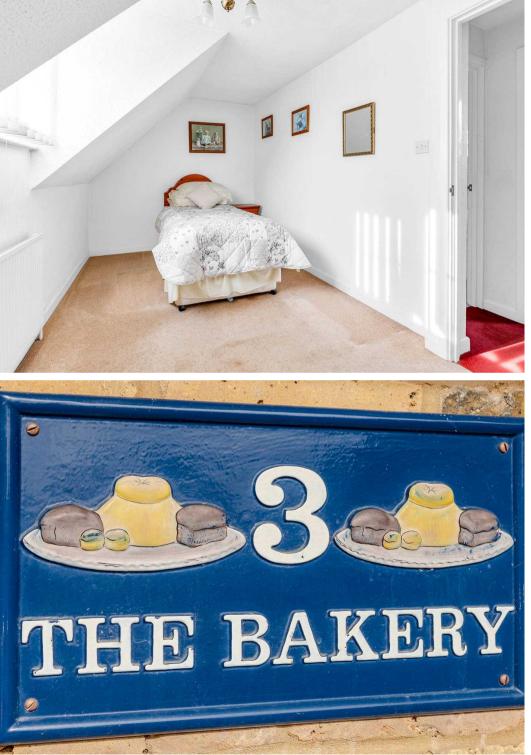

#### Bedroom One

8' 2" x 16' 10" (2.48m x 5.12m) With double glazed window to front aspect, radiator.

# 3 The Bakery