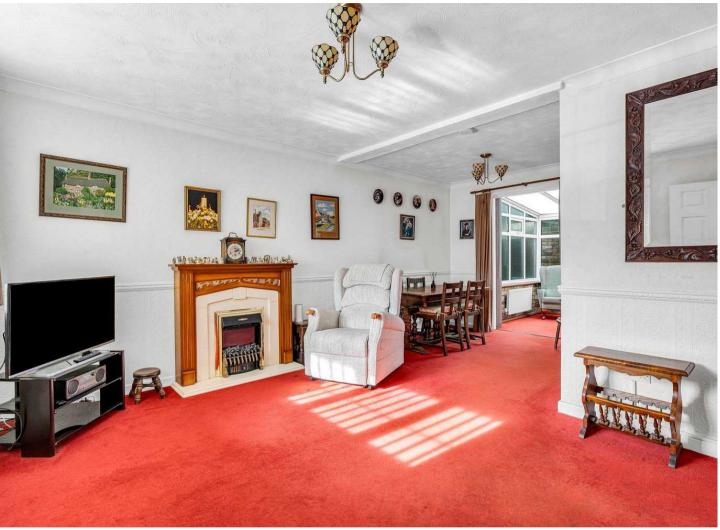

#### Living Room

10' 7" x 13' 8" (3.23m x 4.17m) With double glazed window to front aspect, radiator, feature fireplace, open to:

#### **Dining Room**

7' 4" x 8' 4" (2.24m x 2.53m) With radiator, open to the conservatory, open to: