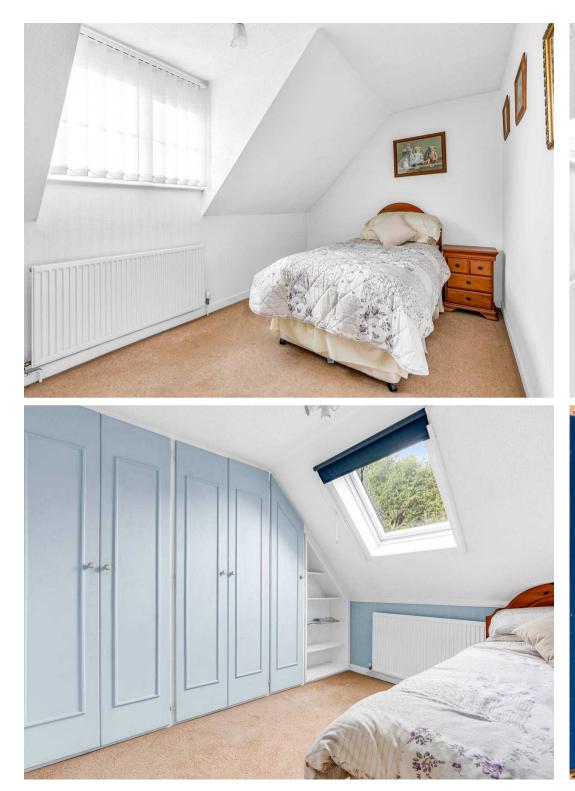

#### **Bedroom Two**

9' 11" x 9' 11" (3.02m x 3.01m) With Velux window to rear aspect, radiator, fitted wardrobe cupboards.

#### Bathroom

With Velux window to rear aspect. Fitted with a suite comprising panel enclosed bath with shower over and glass shower screen, pedestal wash hand basin. low flush wc, tiled splash back areas, cheated towel rail.