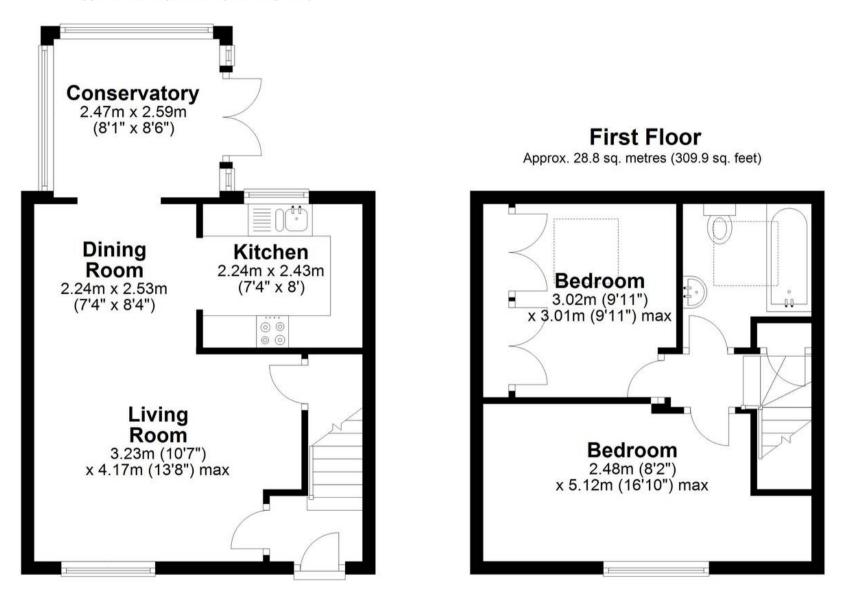

## **Ground Floor**

Approx. 35.0 sq. metres (377.1 sq. feet)

# Total area: approx. 63.8 sq. metres (687.0 sq. feet)

FOR ILLUSTRATIVE PURPOSES ONLY. NOT TO SCALE

Whilst every attempt has been made to ensure the accuracy of the floor plan shown, all measurements, positioning, fixtures, features, fittings and any other data shown are an approximate interpretation for illustrative purposes only and are not to scale. No responsibility is taken for any error, omission, miss-statement or use of data shown.

#### Living Room

10' 7" x 13' 8" (3.23m x 4.17m) With double glazed window to front aspect, radiator, feature fireplace, open to:

#### **Dining Room**

7' 4" x 8' 4" (2.24m x 2.53m) With radiator, open to the conservatory, open to:

#### 7' 4" x 8' 0" (2.24m x 2.43m)

With double glazed window to rear aspect. Fitted with a range of wall and base storage units with work surfaces over incorporating a sink and drainer unit, built in double oven, hob with extractor over, appliance space, tiled splash back areas, tiled flooring.

#### Conservatory

8' 1" x 8' 6" (2.47m x 2.59m) Of brick and double glazed construction with double doors opening onto the courtyard garden, radiator.

#### Bedroom One

8' 2" x 16' 10" (2.48m x 5.12m) With double glazed window to front aspect, radiator.

#### **Bedroom Two**

9' 11" x 9' 11" (3.02m x 3.01m) With Velux window to rear aspect, radiator, fitted wardrobe cupboards.

#### Bathroom

With Velux window to rear aspect. Fitted with a suite comprising panel enclosed bath with shower over and glass shower screen, pedestal wash hand basin. low flush wc, tiled splash back areas, cheated towel rail.