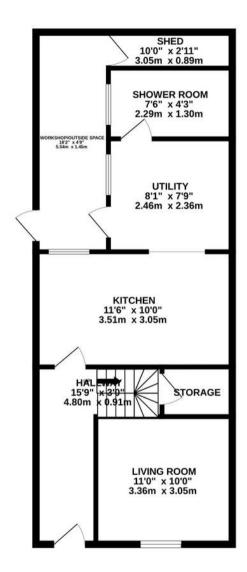

## 1 Sunnyside Villas, Albert Road

This delightful 2/3 bedroom house is an ideal starter home or downsize, and a great alternative to a flat.

The accommodation comprises entrance hall, cosy living room - enhanced by a feature fireplace - fully fitted eat-in kitchen, separate utility, two generously sized double bedrooms, shower room, spacious loft conversion and covered rear patio.

#### Living

Entrance hall with stairs to first floor. Living room with high ceiling and picture window to front. Feature fireplace currently power by gas but easily restored to open fire if required.

Eat-in kitchen with fitted units and integrated appliances including oven, hob, extractor and American fridge/freezer. Plenty of space for a dining table and chairs. Separate utility with washing machine and dishwasher.

#### Sleeping

Main double bedroom with fitted wardrobes along one wall and two windows to front. Second double bedroom with window to rear. A loft conversion allows for the top floor to be used as a third bedroom or study. Shower room.

#### TOTAL FLOOR AREA: 1303 sq.ft. (121.0 sq.m.) approx.