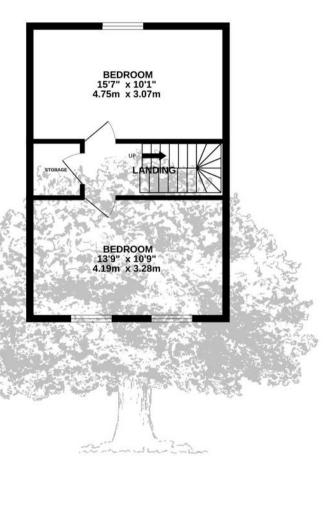

The loft has been converted for use as a third bedroom accessed by stairs from the first floor landing.

Conveniently located within walking distance to town, the beach, two major supermarkets, chemist, doctor's surgery and tennis courts.

#### Sleeping

Main double bedroom with fitted wardrobes along one wall and two windows to front. Second double bedroom with window to rear. A loft conversion allows for the top floor to be used as a third bedroom or study. Shower room.

#### TOTAL FLOOR AREA: 1303 sq.ft. (121.0 sq.m.) approx.