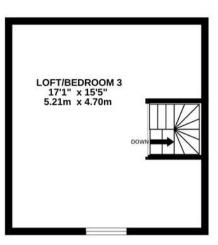

The loft has been converted for use as a third bedroom accessed by stairs from the first floor landing.

Conveniently located within walking distance to town, the beach, two major supermarkets, chemist, doctor's surgery and tennis courts.

#### Sleeping

Main double bedroom with fitted wardrobes along one wall and two windows to front. Second double bedroom with window to rear. A loft conversion allows for the top floor to be used as a third bedroom or study. Shower room.

#### TOTAL FLOOR AREA: 1303 sq.ft. (121.0 sq.m.) approx.