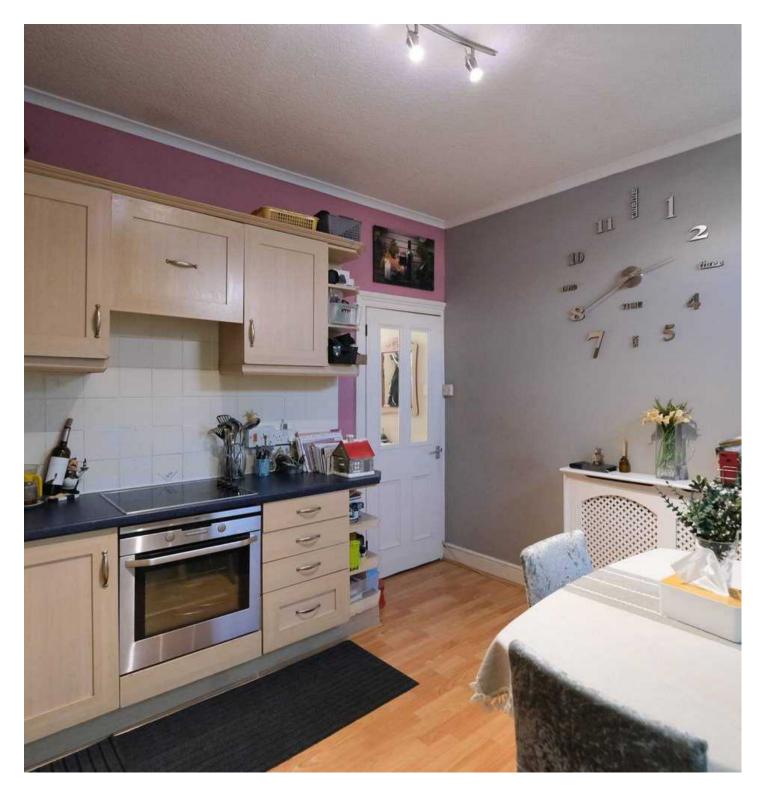

## 1 Sunnyside Villas, Albert Road

This delightful 2/3 bedroom house is an ideal starter home or downsize, and a great alternative to a flat.

The accommodation comprises entrance hall, cosy living room - enhanced by a feature fireplace - fully fitted eat-in kitchen, separate utility, two generously sized double bedrooms, shower room, spacious loft conversion and covered rear patio.

#### Living

Entrance hall with stairs to first floor. Living room with high ceiling and picture window to front. Feature fireplace currently power by gas but easily restored to open fire if required.

Eat-in kitchen with fitted units and integrated appliances including oven, hob, extractor and American fridge/freezer. Plenty of space for a dining table and chairs. Separate utility with washing machine and dishwasher.