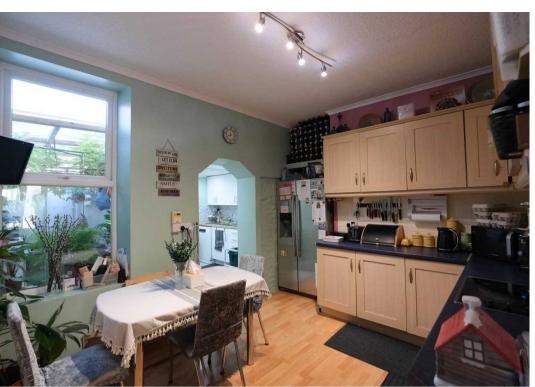

#### Living

Entrance hall with stairs to first floor. Living room with high ceiling and picture window to front. Feature fireplace currently power by gas but easily restored to open fire if required.

Eat-in kitchen with fitted units and integrated appliances including oven, hob, extractor and American fridge/freezer. Plenty of space for a dining table and chairs. Separate utility with washing machine and dishwasher.