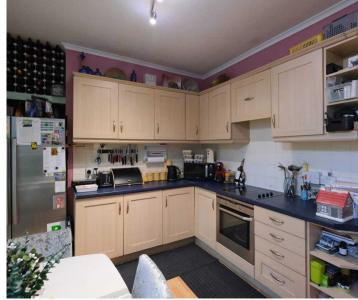

#### Living

Entrance hall with stairs to first floor. Living room with high ceiling and picture window to front. Feature fireplace currently power by gas but easily restored to open fire if required.

Eat-in kitchen with fitted units and integrated appliances including oven, hob, extractor and American fridge/freezer. Plenty of space for a dining table and chairs. Separate utility with washing machine and dishwasher.