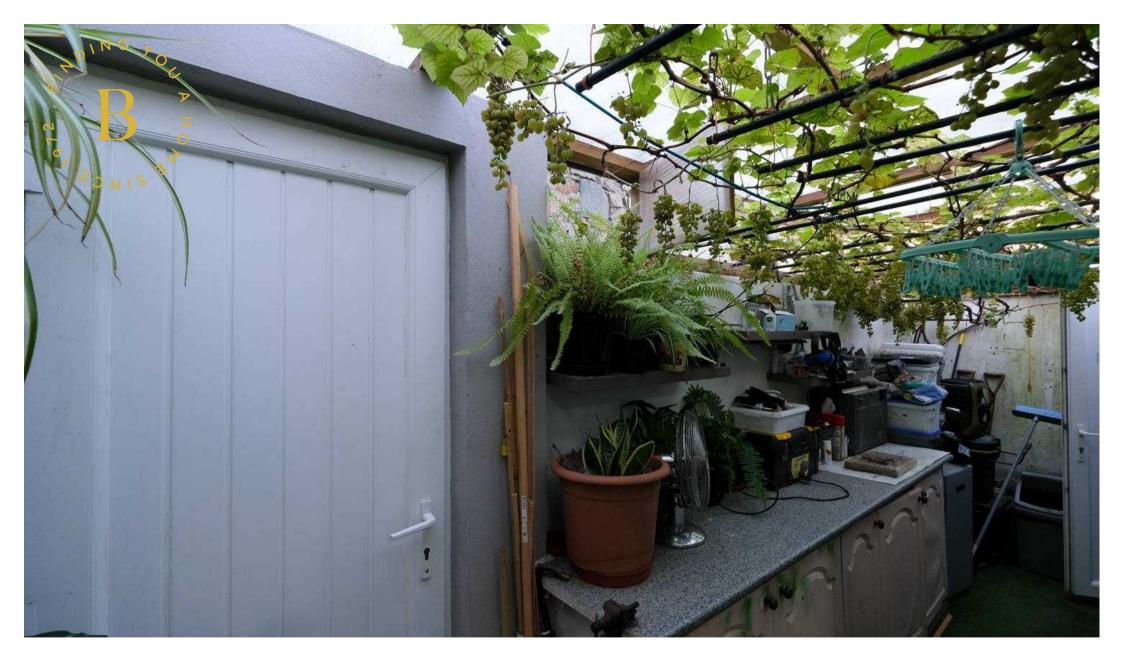

#### Outside

An area to rear currently covered with Perspex roof and established grape vine could be opened up to provide outside space if required. Two hour disc parking is available directly outside the front door.