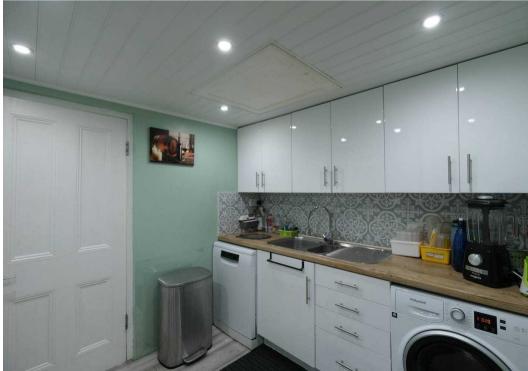

#### Living

Entrance hall with stairs to first floor. Living room with high ceiling and picture window to front. Feature fireplace currently power by gas but easily restored to open fire if required.

Eat-in kitchen with fitted units and integrated appliances including oven, hob, extractor and American fridge/freezer. Plenty of space for a dining table and chairs. Separate utility with washing machine and dishwasher.