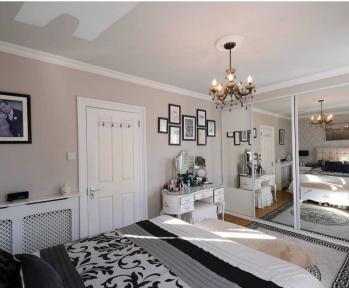

#### Sleeping

Main double bedroom with fitted wardrobes along one wall and two windows to front. Second double bedroom with window to rear. A loft conversion allows for the top floor to be used as a third bedroom or study. Shower room.