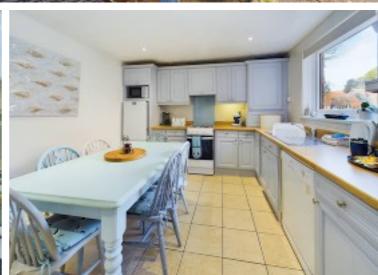

The ground floor features a downstairs WC, a bright and open living room with a welcoming sunroom, perfect for relaxing while overlooking the rear garden. The kitchen is well-equipped, offering ample space for dining and entertaining.