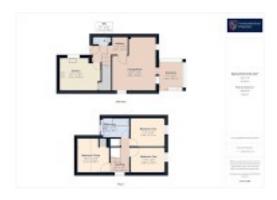

Northumberland Properties are pleased to welcome to the market Puffin House, Croftfield, a delightful three-bedroom end-terrace home situated in the charming village of Belford. This beautiful property boasts a versatile layout, making it ideal for a family home or continued use as a successful holiday let.

The ground floor features a downstairs WC, a bright and open living room with a welcoming sunroom, perfect for relaxing while overlooking the rear garden. The kitchen is well-equipped, offering ample space for dining and entertaining.

Upstairs, there are three well-proportioned bedrooms with a stylish and the updated bathroom which provides contemporary comfort.

The property benefits from a lovely rear garden, with easy access to surrounding parks, ideal for outdoor living and all fresco dining.