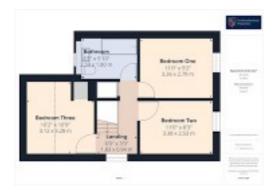

Upstairs, there are three well-proportioned bedrooms with a stylish and the updated bathroom which provides contemporary comfort.

The property benefits from a lovely rear garden, with easy access to surrounding parks, ideal for outdoor living and all fresco dining.