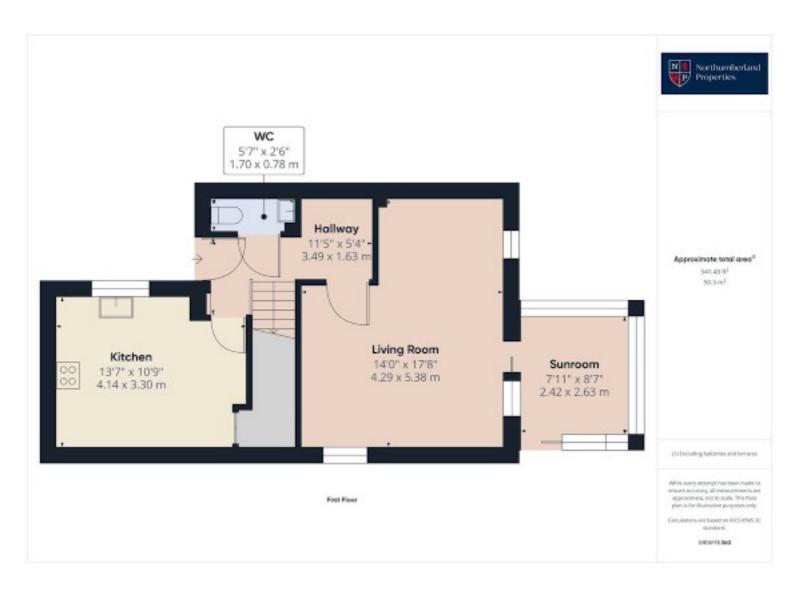

The ground floor features a downstairs WC, a bright and open living room with a welcoming sunroom, perfect for relaxing while overlooking the rear garden. The kitchen is well-equipped, offering ample space for dining and entertaining.