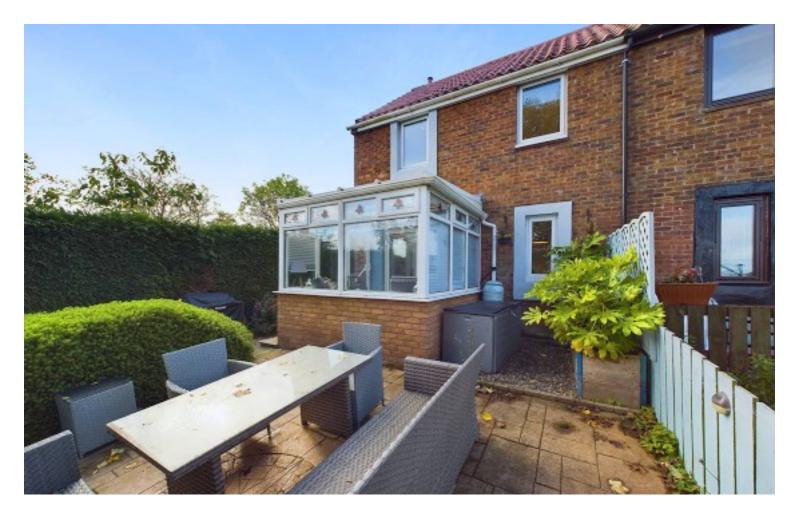

## Garden

The garden at the rear has been paved, creating an ideal space for outdoor entertaining and dining.

You can include any text here. The text can be modified upon generating your brochure.