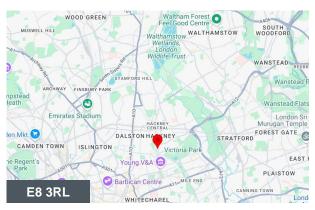

## **Large Self-Contained Studios**

Netil House, Westgate Street, London, E8 3RL

## Large Self-Contained Studios, Netil House, Westgate Street, London, E8 3RL

#### Location

Situated just minutes from London Fields and Broadway Market, Netil House is perfectly placed for those seeking a dynamic work environment in one of East London's most exciting areas.

A short 6 minute walk away from London Fields overground station.