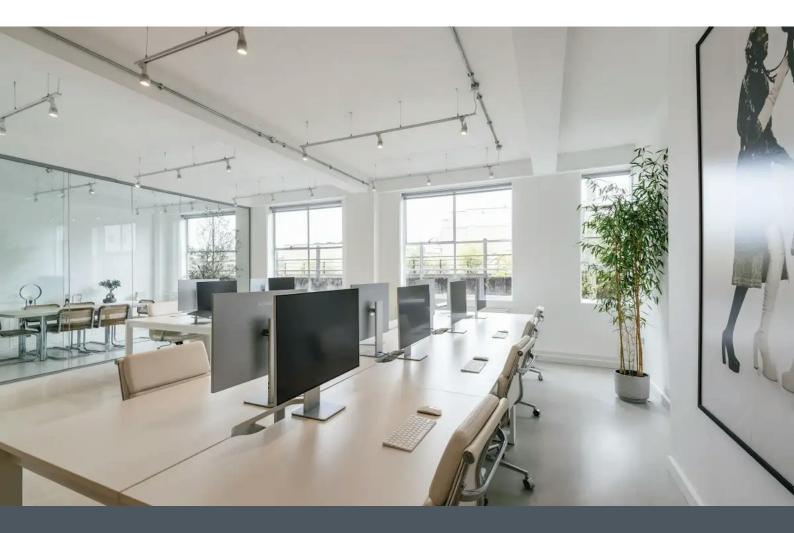

# 608 - 1560 sq ft Office / Studio space in London Fields

608 to 1,560 sq ft

(56.49 to 144.93 sq m)

- Creative Office / Studio Space
- Rooftop Bar
- All Inclusive Pricing
- London Fields Station Within Walking Distance
- Industrial-style
- Excellent Natural Light

#### Description

Netil House offers creative office spaces and studios ideal for entrepreneurs, artists, and small businesses. This dynamic building boasts industrial-style architecture with high ceilings, large windows, and plenty of natural light.