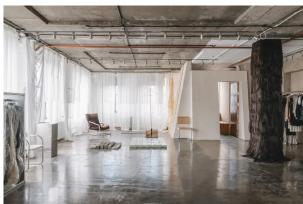

# 608 - 1560 sq ft Office / Studio space in London Fields

608 to 1,560 sq ft

(56.49 to 144.93 sq m)

- Creative Office / Studio Space
- Rooftop Bar
- All Inclusive Pricing
- London Fields Station Within Walking Distance
- Industrial-style
- Excellent Natural Light

#### Description

Netil House offers creative office spaces and studios ideal for entrepreneurs, artists, and small businesses. This dynamic building boasts industrial-style architecture with high ceilings, large windows, and plenty of natural light.

Tenants enjoy access to communal areas, a rooftop bar with stunning city views, and a thriving community of like-minded professionals.

Prices Starting From £2,150 p/m