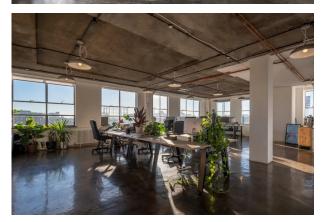

# 608 - 1560 sq ft Office / Studio space in London Fields

608 to 1,560 sq ft

(56.49 to 144.93 sq m)

- Creative Office / Studio Space
- Rooftop Bar
- All Inclusive Pricing
- London Fields Station Within Walking Distance
- Industrial-style
- Excellent Natural Light

#### Description

Netil House offers creative office spaces and studios ideal for entrepreneurs, artists, and small businesses. This dynamic building boasts industrial-style architecture with high ceilings, large windows, and plenty of natural light.

Tenants enjoy access to communal areas, a rooftop bar with stunning city views, and a thriving community of like-minded professionals.

Prices Starting From £2,150 p/m