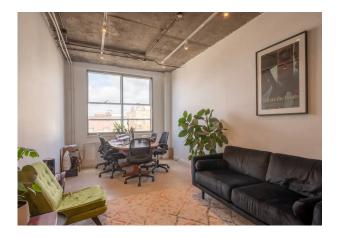

#### Description

Netil House offers creative office spaces and studios ideal for entrepreneurs, artists, and small businesses. This dynamic building boasts industrial-style architecture with high ceilings, large windows, and plenty of natural light.

Tenants enjoy access to communal areas, a rooftop bar with stunning city views, and a thriving community of like-minded professionals.

Prices Starting From £1,450 p/m