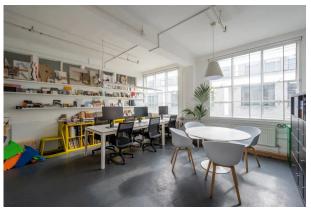

#### Description

Netil House offers creative office spaces and studios ideal for entrepreneurs, artists, and small businesses. This dynamic building boasts industrial-style architecture with high ceilings, large windows, and plenty of natural light.

Tenants enjoy access to communal areas, a rooftop bar with stunning city views, and a thriving community of like-minded professionals.

Prices Starting From £1,450 p/m