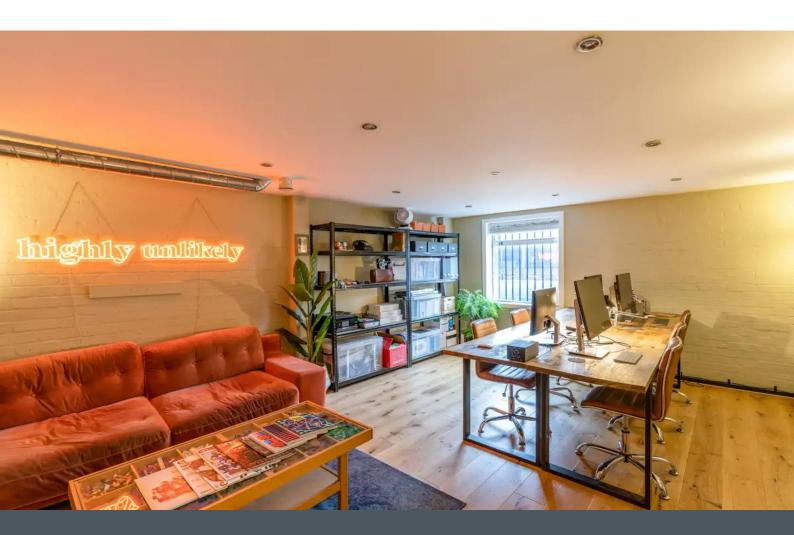

#### Description

Netil House offers creative office spaces and studios ideal for entrepreneurs, artists, and small businesses. This dynamic building boasts industrial-style architecture with high ceilings, large windows, and plenty of natural light.

Tenants enjoy access to communal areas, a rooftop bar with stunning city views, and a thriving community of like-minded professionals.

Prices Starting From £1,450 p/m