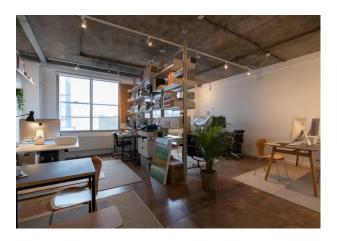

#### Description

Netil House offers creative office spaces and studios ideal for entrepreneurs, artists, and small businesses. This dynamic building boasts industrial-style architecture with high ceilings, large windows, and plenty of natural light.

Tenants enjoy access to communal areas, a rooftop bar with stunning city views, and a thriving community of like-minded professionals.

Prices Starting From £1,450 p/m