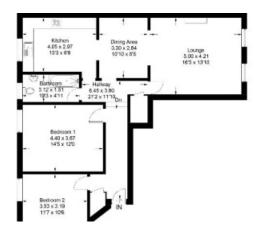

# 16/1 Channel Street, Galashiels, TD1 1BA

Guide Price £85,000

Accommodation: Entrance Hall Open Lounge/Dining Area/Kitchen Two Double Bedrooms Bathroom

Gas Central Heating Partial Double Glazing

**Central Location** 