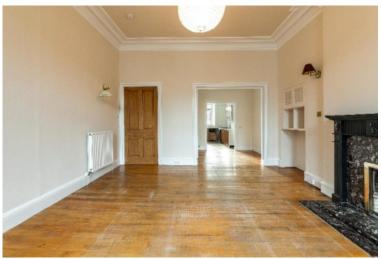

# 16/1 Channel Street, Galashiels, TD1 1BA

Guide Price £85,000

16/1 Channel Street is a particularly well located first floor flat, situated in the centre of Galashiels ensuring most amenities and facilities are just a short distance on foot, including the nearby transport interchange. This apartment is generous in size boasting an open lounge/dining area/kitchen which runs right across the width of the building; the perfect entertaining and social space, whilst there are two good sized bedrooms and a bathroom. It is in good order throughout and benefits from many original period features; perfectly suited to those searching for an affordable starter property or would be equally attractive as an investment opportunity. Accessed at ground level via a secure entry system.

# 16/1 Channel Street, Galashiels, TD1 1BA

Guide Price £85,000

Accommodation: Entrance Hall Open Lounge/Dining Area/Kitchen Two Double Bedrooms Bathroom

Gas Central Heating Partial Double Glazing

**Central Location** 