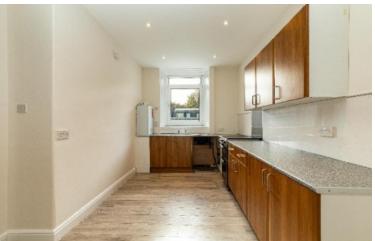

# 16/1 Channel Street, Galashiels, TD1 1BA

Guide Price £85,000

16/1 Channel Street is a particularly well located first floor flat, situated in the centre of Galashiels ensuring most amenities and facilities are just a short distance on foot, including the nearby transport interchange. This apartment is generous in size boasting an open lounge/dining area/kitchen which runs right across the width of the building; the perfect entertaining and social space, whilst there are two good sized bedrooms and a bathroom. It is in good order throughout and benefits from many original period features; perfectly suited to those searching for an affordable starter property or would be equally attractive as an investment opportunity. Accessed at ground level via a secure entry system.

# 16/1 Channel Street, Galashiels, TD1 1BA

Guide Price £85,000

Accommodation: Entrance Hall Open Lounge/Dining Area/Kitchen Two Double Bedrooms Bathroom

Gas Central Heating Partial Double Glazing

**Central Location** 