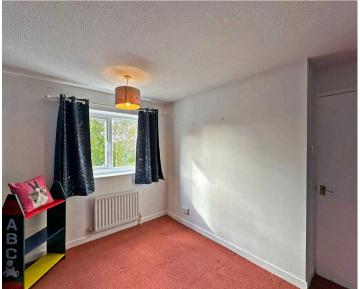

The interior layout of this home includes: an entrance hall; through living room with dining area and sliding doors to the garden; a fitted kitchen with a range of wall and base units, gas hob, integrated oven, and washing machine, with access to the garage; three well-proportioned bedrooms upstairs, with the principal bedroom benefitting from extensive fitted storage; family bathroom with bath and shower attachment, WC, and wash hand basin. Externally, a private drive to the front provides generous parking space and entry to the home, with gated side access to the rear garden. The garden, accessible from the garage, living room, or the front of the property, includes a lean-to covered patio area, artificial lawn, and ample room for outbuildings, making it the perfect home for a young family.