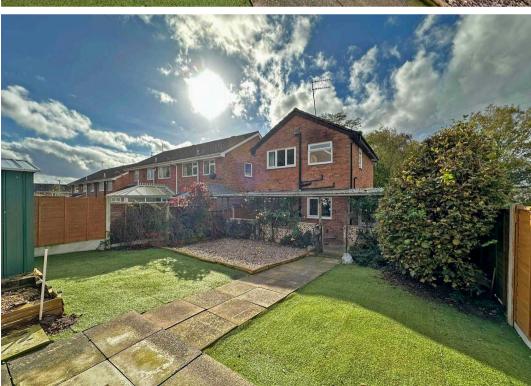

The interior layout of this home includes: an entrance hall; through living room with dining area and sliding doors to the garden; a fitted kitchen with a range of wall and base units, gas hob, integrated oven, and washing machine, with access to the garage; three well-proportioned bedrooms upstairs, with the principal bedroom benefitting from extensive fitted storage; family bathroom with bath and shower attachment, WC, and wash hand basin. Externally, a private drive to the front provides generous parking space and entry to the home, with gated side access to the rear garden. The garden, accessible from the garage, living room, or the front of the property, includes a lean-to covered patio area, artificial lawn, and ample room for outbuildings, making it the perfect home for a young family.