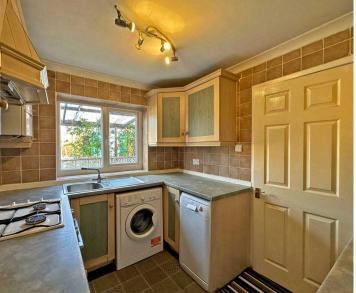

The interior layout of this home includes: an entrance hall; through living room with dining area and sliding doors to the garden; a fitted kitchen with a range of wall and base units, gas hob, integrated oven, and washing machine, with access to the garage; three well-proportioned bedrooms upstairs, with the principal bedroom benefitting from extensive fitted storage; family bathroom with bath and shower attachment, WC, and wash hand basin. Externally, a private drive to the front provides generous parking space and entry to the home, with gated side access to the rear garden. The garden, accessible from the garage, living room, or the front of the property, includes a lean-to covered patio area, artificial lawn, and ample room for outbuildings, making it the perfect home for a young family.