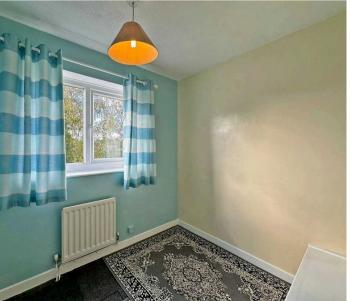

The interior layout of this home includes: an entrance hall; through living room with dining area and sliding doors to the garden; a fitted kitchen with a range of wall and base units, gas hob, integrated oven, and washing machine, with access to the garage; three well-proportioned bedrooms upstairs, with the principal bedroom benefitting from extensive fitted storage; family bathroom with bath and shower attachment, WC, and wash hand basin. Externally, a private drive to the front provides generous parking space and entry to the home, with gated side access to the rear garden. The garden, accessible from the garage, living room, or the front of the property, includes a lean-to covered patio area, artificial lawn, and ample room for outbuildings, making it the perfect home for a young family.