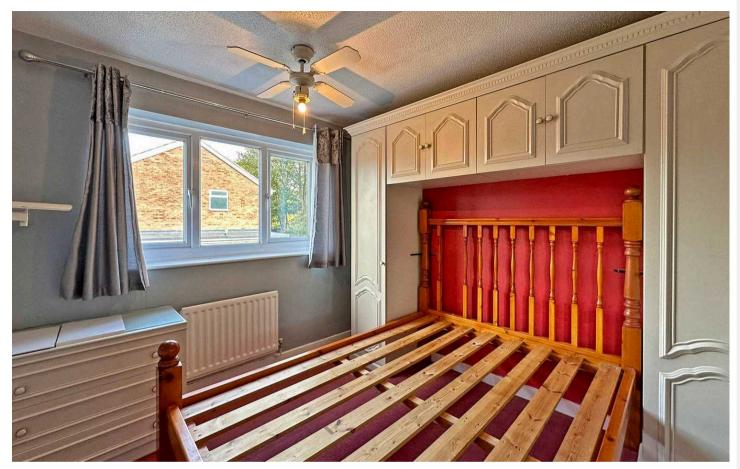

The interior layout of this home includes: an entrance hall; through living room with dining area and sliding doors to the garden; a fitted kitchen with a range of wall and base units, gas hob, integrated oven, and washing machine, with access to the garage; three well-proportioned bedrooms upstairs, with the principal bedroom benefitting from extensive fitted storage; family bathroom with bath and shower attachment, WC, and wash hand basin. Externally, a private drive to the front provides generous parking space and entry to the home, with gated side access to the rear garden. The garden, accessible from the garage, living room, or the front of the property, includes a lean-to covered patio area, artificial lawn, and ample room for outbuildings, making it the perfect home for a young family.