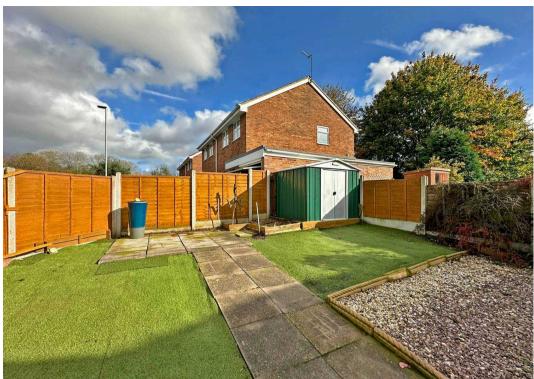

The interior layout of this home includes: an entrance hall; through living room with dining area and sliding doors to the garden; a fitted kitchen with a range of wall and base units, gas hob, integrated oven, and washing machine, with access to the garage; three well-proportioned bedrooms upstairs, with the principal bedroom benefitting from extensive fitted storage; family bathroom with bath and shower attachment, WC, and wash hand basin. Externally, a private drive to the front provides generous parking space and entry to the home, with gated side access to the rear garden. The garden, accessible from the garage, living room, or the front of the property, includes a lean-to covered patio area, artificial lawn, and ample room for outbuildings, making it the perfect home for a young family.