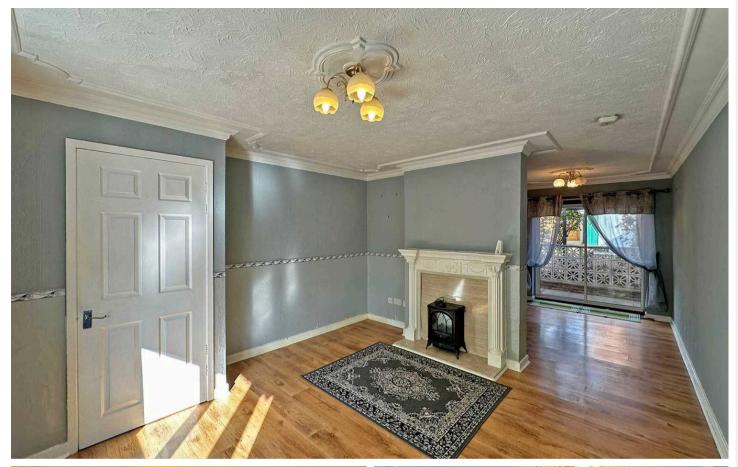

The interior layout of this home includes: an entrance hall; through living room with dining area and sliding doors to the garden; a fitted kitchen with a range of wall and base units, gas hob, integrated oven, and washing machine, with access to the garage; three well-proportioned bedrooms upstairs, with the principal bedroom benefitting from extensive fitted storage; family bathroom with bath and shower attachment, WC, and wash hand basin. Externally, a private drive to the front provides generous parking space and entry to the home, with gated side access to the rear garden. The garden, accessible from the garage, living room, or the front of the property, includes a lean-to covered patio area, artificial lawn, and ample room for outbuildings, making it the perfect home for a young family.