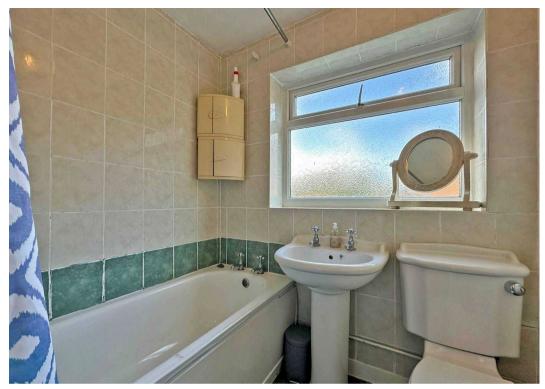

The interior layout of this home includes: an entrance hall; through living room with dining area and sliding doors to the garden; a fitted kitchen with a range of wall and base units, gas hob, integrated oven, and washing machine, with access to the garage; three well-proportioned bedrooms upstairs, with the principal bedroom benefitting from extensive fitted storage; family bathroom with bath and shower attachment, WC, and wash hand basin. Externally, a private drive to the front provides generous parking space and entry to the home, with gated side access to the rear garden. The garden, accessible from the garage, living room, or the front of the property, includes a lean-to covered patio area, artificial lawn, and ample room for outbuildings, making it the perfect home for a young family.