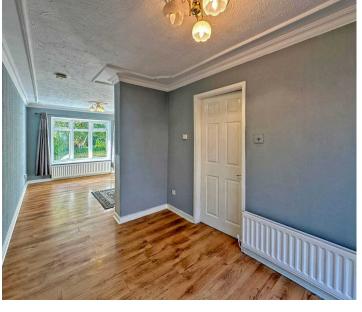

The interior layout of this home includes: an entrance hall; through living room with dining area and sliding doors to the garden; a fitted kitchen with a range of wall and base units, gas hob, integrated oven, and washing machine, with access to the garage; three well-proportioned bedrooms upstairs, with the principal bedroom benefitting from extensive fitted storage; family bathroom with bath and shower attachment, WC, and wash hand basin. Externally, a private drive to the front provides generous parking space and entry to the home, with gated side access to the rear garden. The garden, accessible from the garage, living room, or the front of the property, includes a lean-to covered patio area, artificial lawn, and ample room for outbuildings, making it the perfect home for a young family.