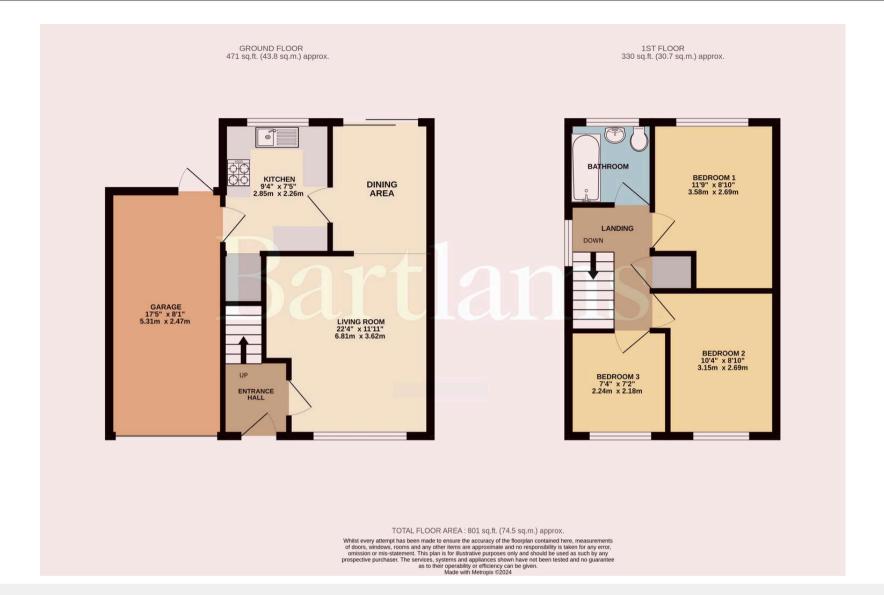

The interior layout of this home includes: an entrance hall; through living room with dining area and sliding doors to the garden; a fitted kitchen with a range of wall and base units, gas hob, integrated oven, and washing machine, with access to the garage; three well-proportioned bedrooms upstairs, with the principal bedroom benefitting from extensive fitted storage; family bathroom with bath and shower attachment, WC, and wash hand basin. Externally, a private drive to the front provides generous parking space and entry to the home, with gated side access to the rear garden. The garden, accessible from the garage, living room, or the front of the property, includes a lean-to covered patio area, artificial lawn, and ample room for outbuildings, making it the perfect home for a young family.