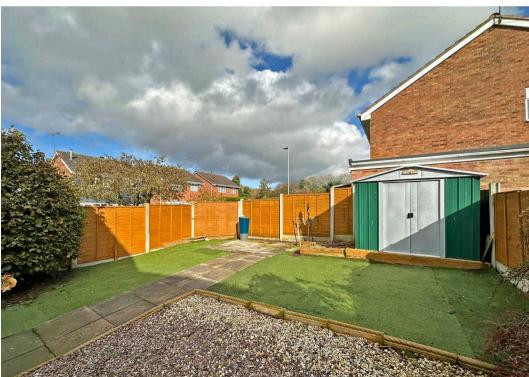

The interior layout of this home includes: an entrance hall; through living room with dining area and sliding doors to the garden; a fitted kitchen with a range of wall and base units, gas hob, integrated oven, and washing machine, with access to the garage; three well-proportioned bedrooms upstairs, with the principal bedroom benefitting from extensive fitted storage; family bathroom with bath and shower attachment, WC, and wash hand basin. Externally, a private drive to the front provides generous parking space and entry to the home, with gated side access to the rear garden. The garden, accessible from the garage, living room, or the front of the property, includes a lean-to covered patio area, artificial lawn, and ample room for outbuildings, making it the perfect home for a young family.