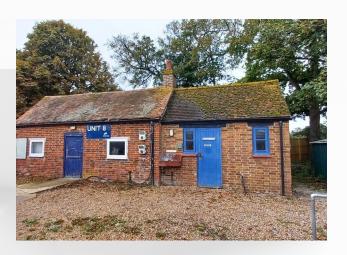

### Description

There are three commercial units available on flexible lease terms that could be used for a variety of uses. Unit 8 & 16 are ground floor properties that could be used as a workshop or for storage. Unit 13 is a first floor office property with a loft above that can be used for storage.

Unit 8

Unit 13

**Area Photos** 