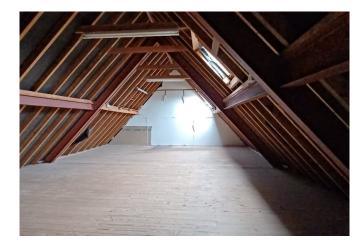

#### **Accommodation**

The accommodation comprises the following areas:

| Name               | sq ft | sq m   |
|--------------------|-------|--------|
| Unit - Unit 8      | 270   | 25.08  |
| 1st - Unit 13      | 533   | 49.52  |
| 2nd - Unit 13 Loft | 354   | 32.89  |
| Unit - Unit 16     | 212   | 19.70  |
| Total              | 1,369 | 127.19 |

### Description

There are three commercial units available on flexible lease terms that could be used for a variety of uses. Unit 8 & 16 are ground floor properties that could be used as a workshop or for storage. Unit 13 is a first floor office property with a loft above that can be used for storage.