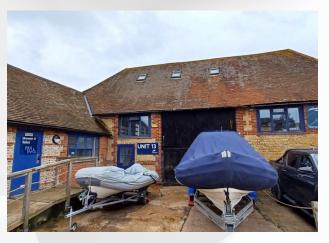

#### **Accommodation**

The accommodation comprises the following areas:

| Name               | sq ft | sq m   |
|--------------------|-------|--------|
| Unit - Unit 8      | 270   | 25.08  |
| 1st - Unit 13      | 533   | 49.52  |
| 2nd - Unit 13 Loft | 354   | 32.89  |
| Unit - Unit 16     | 212   | 19.70  |
| Total              | 1,369 | 127.19 |

### Description

There are three commercial units available on flexible lease terms that could be used for a variety of uses. Unit 8 & 16 are ground floor properties that could be used as a workshop or for storage. Unit 13 is a first floor office property with a loft above that can be used for storage.

Unit 8

Unit 13

**Area Photos** 