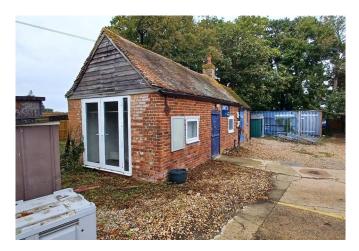

### Description

There are three commercial units available on flexible lease terms that could be used for a variety of uses. Unit 8 & 16 are ground floor properties that could be used as a workshop or for storage. Unit 13 is a first floor office property with a loft above that can be used for storage.

Unit 8

Unit 13

**Area Photos** 