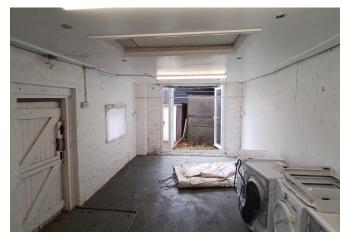

#### **Accommodation**

The accommodation comprises the following areas:

| Name               | sq ft | sq m   |
|--------------------|-------|--------|
| Unit - Unit 8      | 270   | 25.08  |
| 1st - Unit 13      | 533   | 49.52  |
| 2nd - Unit 13 Loft | 354   | 32.89  |
| Unit - Unit 16     | 212   | 19.70  |
| Total              | 1,369 | 127.19 |

### Description

There are three commercial units available on flexible lease terms that could be used for a variety of uses. Unit 8 & 16 are ground floor properties that could be used as a workshop or for storage. Unit 13 is a first floor office property with a loft above that can be used for storage.