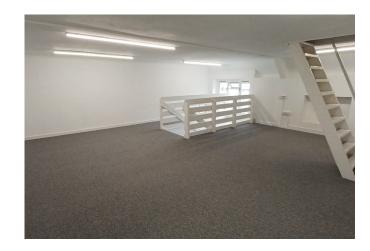

### Description

There are three commercial units available on flexible lease terms that could be used for a variety of uses. Unit 8 & 16 are ground floor properties that could be used as a workshop or for storage. Unit 13 is a first floor office property with a loft above that can be used for storage.