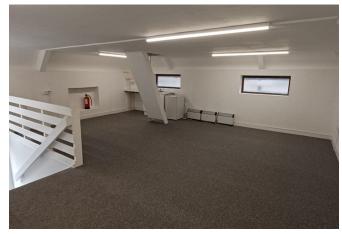

### Description

There are three commercial units available on flexible lease terms that could be used for a variety of uses. Unit 8 & 16 are ground floor properties that could be used as a workshop or for storage. Unit 13 is a first floor office property with a loft above that can be used for storage.