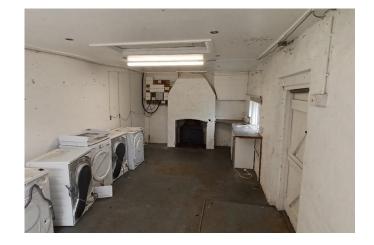

#### **Accommodation**

The accommodation comprises the following areas:

| Name               | sq ft | sq m   |
|--------------------|-------|--------|
| Unit - Unit 8      | 270   | 25.08  |
| 1st - Unit 13      | 533   | 49.52  |
| 2nd - Unit 13 Loft | 354   | 32.89  |
| Unit - Unit 16     | 212   | 19.70  |
| Total              | 1,369 | 127.19 |

### Description

There are three commercial units available on flexible lease terms that could be used for a variety of uses. Unit 8 & 16 are ground floor properties that could be used as a workshop or for storage. Unit 13 is a first floor office property with a loft above that can be used for storage.