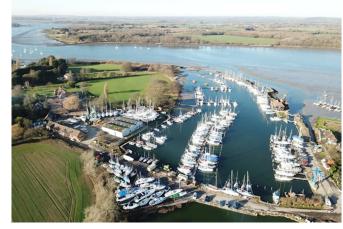

## Location

Commercial Units at Birdham Pool Marina Birdham Shipyard, Birdham, Chichester, PO20 7BG

Opening in 1937, Birdham Pool Marina is one of the oldest marinas in the country and located in Chichester Harbour on the south coast.

Chichester Harbour sits within an Area of Outstanding Natural Beauty, benefitting from diverse landscapes and wildlife making it an appealing destination for many in the fishing, boating and tourism industries.