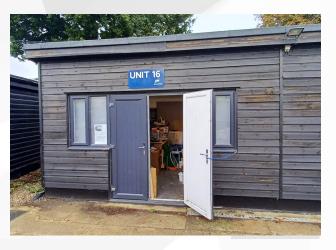

#### **Accommodation**

The accommodation comprises the following areas:

| Name               | sq ft | sq m   |
|--------------------|-------|--------|
| Unit - Unit 8      | 270   | 25.08  |
| 1st - Unit 13      | 533   | 49.52  |
| 2nd - Unit 13 Loft | 354   | 32.89  |
| Unit - Unit 16     | 212   | 19.70  |
| Total              | 1,369 | 127.19 |

### Description

There are three commercial units available on flexible lease terms that could be used for a variety of uses. Unit 8 & 16 are ground floor properties that could be used as a workshop or for storage. Unit 13 is a first floor office property with a loft above that can be used for storage.