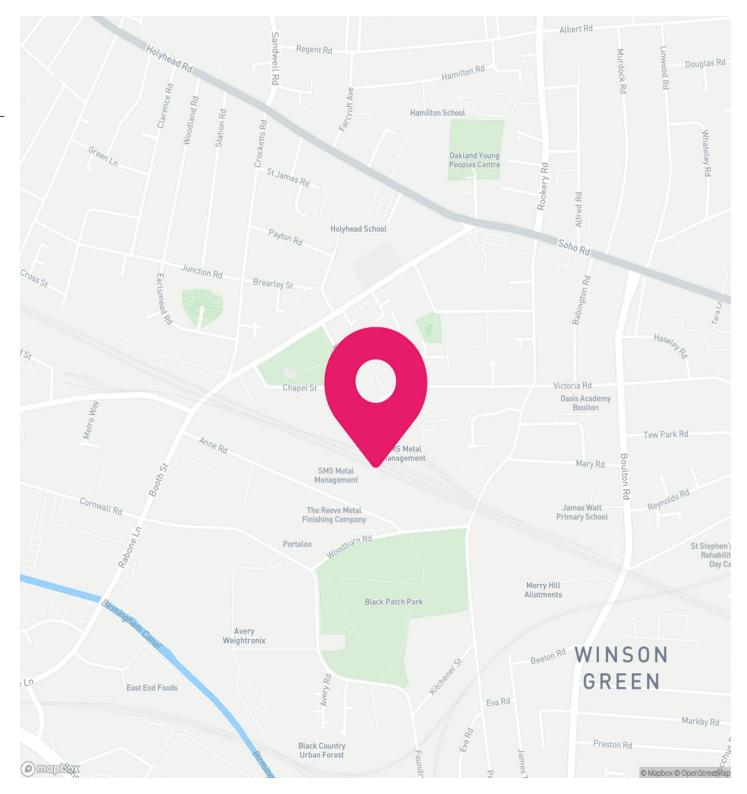

# LOCATION

The property is located on the Alexandra Trading Estate at the junction of Alexander Road and Watt Street on the fringes of Smethwick.

Watt Street provides access to the (B4136) Booth Street, which dissects the main industrial heartland of Smethwick, approximately 4 miles east of Birmingham City Centre.

Junction 1 of the M5 Motorway is approximately 1.5 miles to the northwest providing access to the national motorway network.