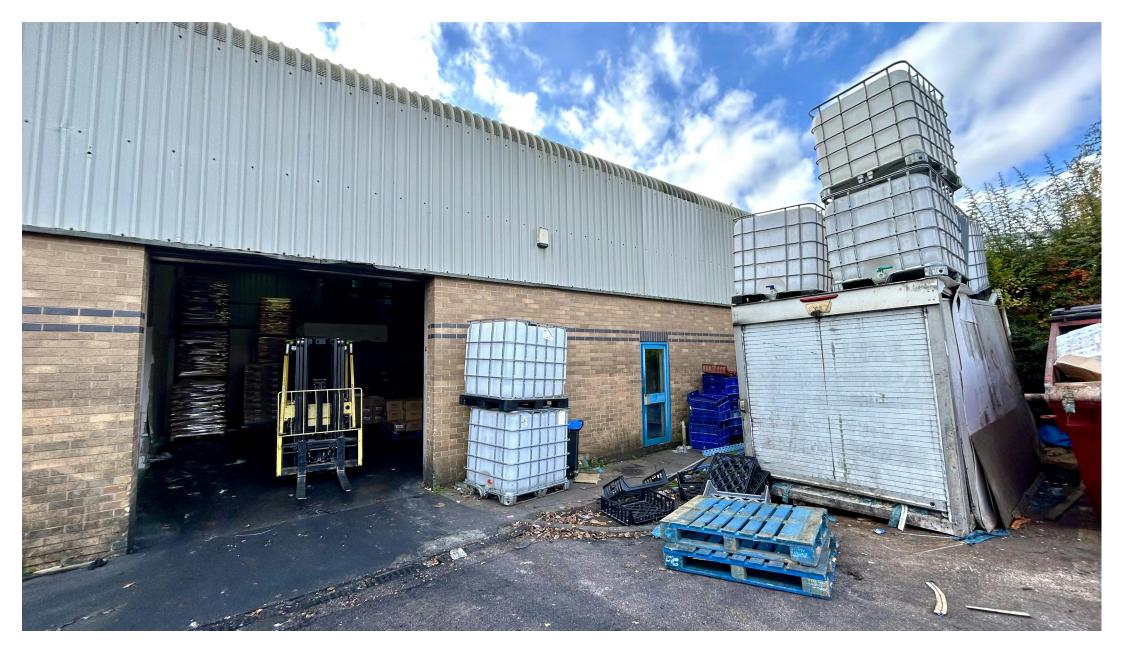

## DESCRIPTION

The property comprises a single storey modern industrial warehouse of steel portal frame construction with part block, part metal cladding elevations under a pitched metal clad roof.

The warehouse benefits from concrete flooring, high bay sodium lighting, electric roller shutter door, three phase power and generous working height.

A mezzanine floor and two ground floor offices offer further accommodation.

Externally the property benefits from four allocated car parking spaces.