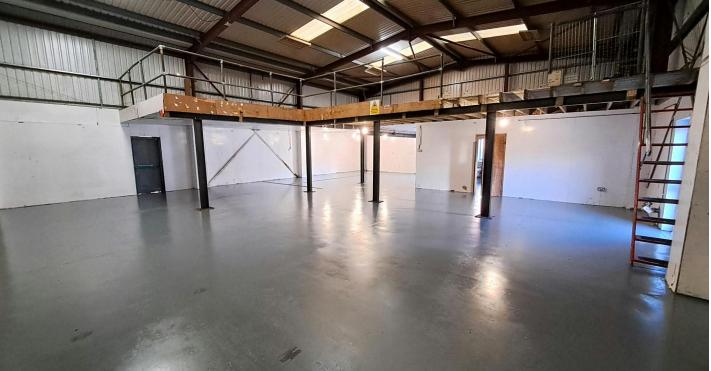

### DESCRIPTION

The property comprises a single storey modern industrial warehouse of steel portal frame construction with part block, part metal cladding elevations under a pitched metal clad roof.

The warehouse benefits from concrete flooring, high bay sodium lighting, electric roller shutter door, three phase power and generous working height.

A mezzanine floor and two ground floor offices offer further accommodation.

Externally the property benefits from four allocated car parking spaces.