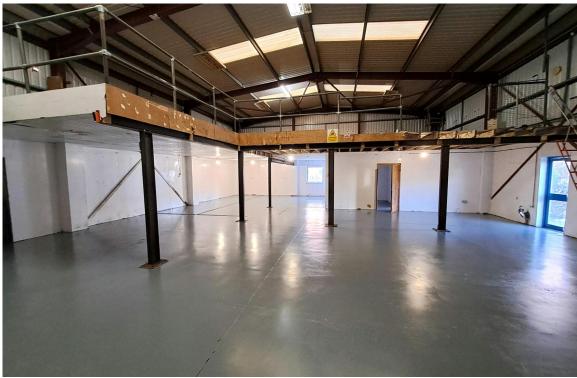

### DESCRIPTION

The property comprises a single storey modern industrial warehouse of steel portal frame construction with part block, part metal cladding elevations under a pitched metal clad roof.

The warehouse benefits from concrete flooring, high bay sodium lighting, electric roller shutter door, three phase power and generous working height.

A mezzanine floor and two ground floor offices offer further accommodation.

Externally the property benefits from four allocated car parking spaces.