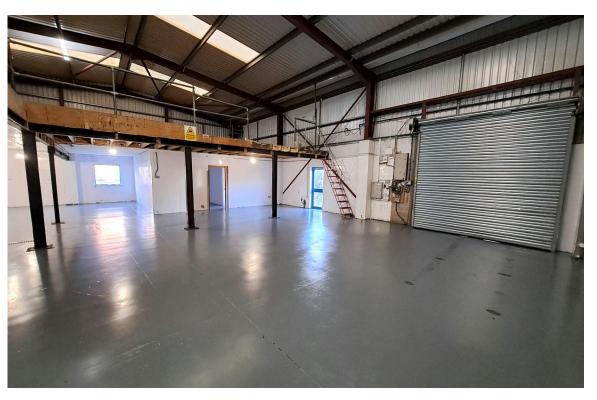

### DESCRIPTION

The property comprises a single storey modern industrial warehouse of steel portal frame construction with part block, part metal cladding elevations under a pitched metal clad roof.

The warehouse benefits from concrete flooring, high bay sodium lighting, electric roller shutter door, three phase power and generous working height.

A mezzanine floor and two ground floor offices offer further accommodation.

Externally the property benefits from four allocated car parking spaces.