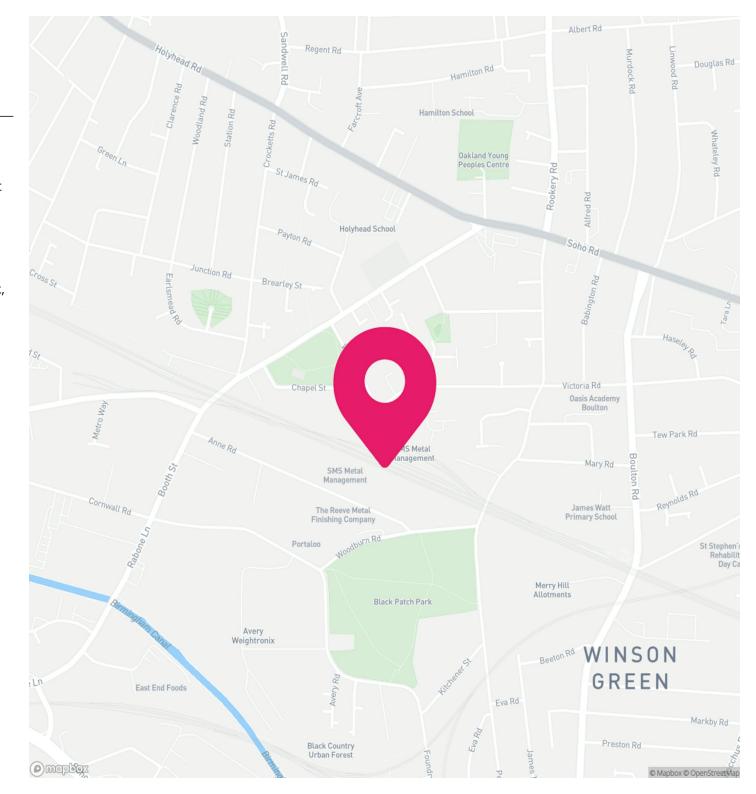

#### LOCATION

The property is located on the Alexandra Trading Estate at the junction of Alexander Road and Watt Street on the fringes of Smethwick.

Watt Street provides access to the (B4136) Booth Street, which dissects the main industrial heartland of Smethwick, approximately 4 miles east of Birmingham City Centre.

Junction 1 of the M5 Motorway is approximately 1.5 miles to the northwest providing access to the national motorway network.