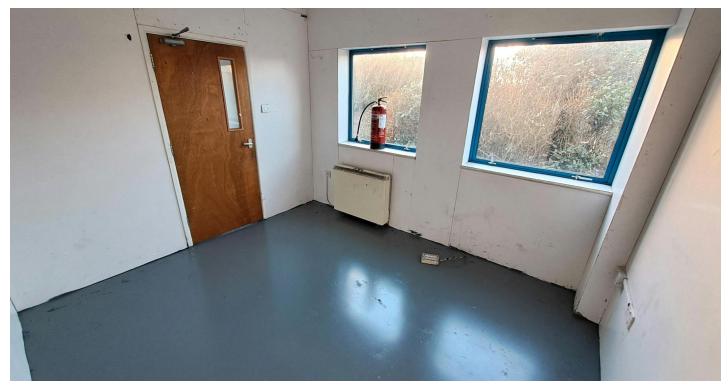

The warehouse benefits from concrete flooring, high bay sodium lighting, electric roller shutter door, three phase power and generous working height.

A mezzanine floor and two ground floor offices offer further accommodation.