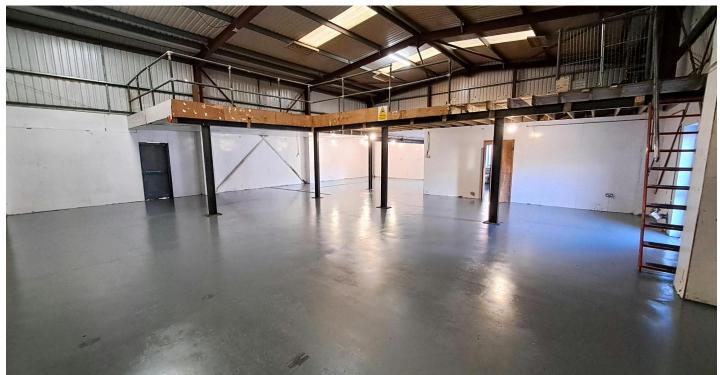

#### **DESCRIPTION**

The property comprises a single storey modern industrial warehouse of steel portal frame construction with part block, part metal cladding elevations under a pitched metal clad roof.

The warehouse benefits from concrete flooring, high bay sodium lighting, electric roller shutter door, three phase power and generous working height.

A mezzanine floor and two ground floor offices offer further accommodation.