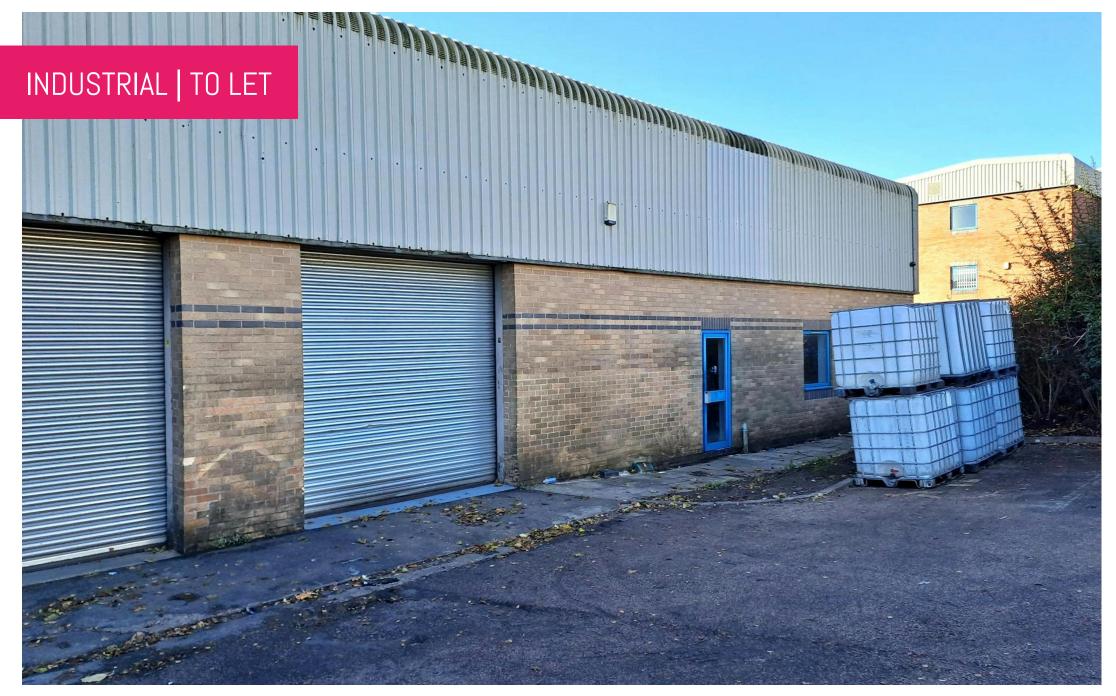

#### **DESCRIPTION**

The property comprises a single storey modern industrial warehouse of steel portal frame construction with part block, part metal cladding elevations under a pitched metal clad roof.

The warehouse benefits from concrete flooring, high bay sodium lighting, electric roller shutter door, three phase power and generous working height.

A mezzanine floor and two ground floor offices offer further accommodation.

Externally the property benefits from four allocated car parking spaces.