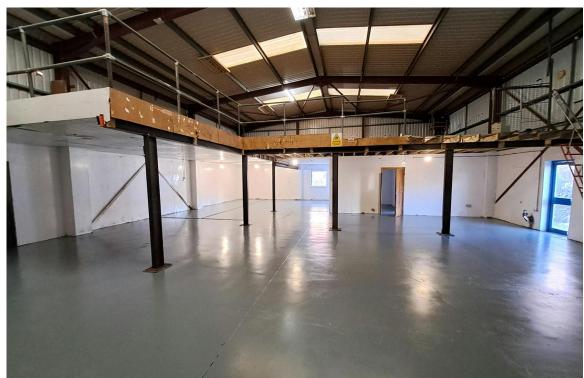

#### **DESCRIPTION**

The property comprises a single storey modern industrial warehouse of steel portal frame construction with part block, part metal cladding elevations under a pitched metal clad roof.

The warehouse benefits from concrete flooring, high bay sodium lighting, electric roller shutter door, three phase power and generous working height.

A mezzanine floor and two ground floor offices offer further accommodation.