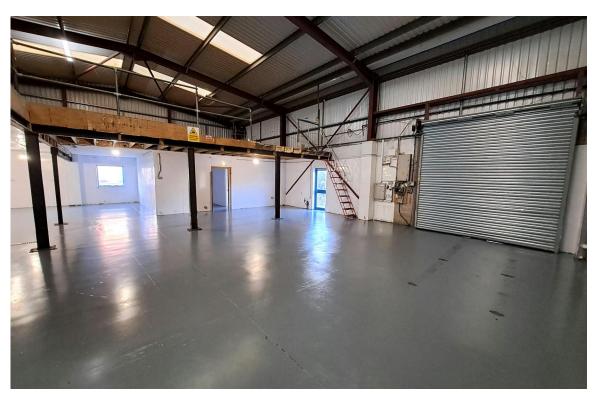

#### **DESCRIPTION**

The property comprises a single storey modern industrial warehouse of steel portal frame construction with part block, part metal cladding elevations under a pitched metal clad roof.

The warehouse benefits from concrete flooring, high bay sodium lighting, electric roller shutter door, three phase power and generous working height.

A mezzanine floor and two ground floor offices offer further accommodation.