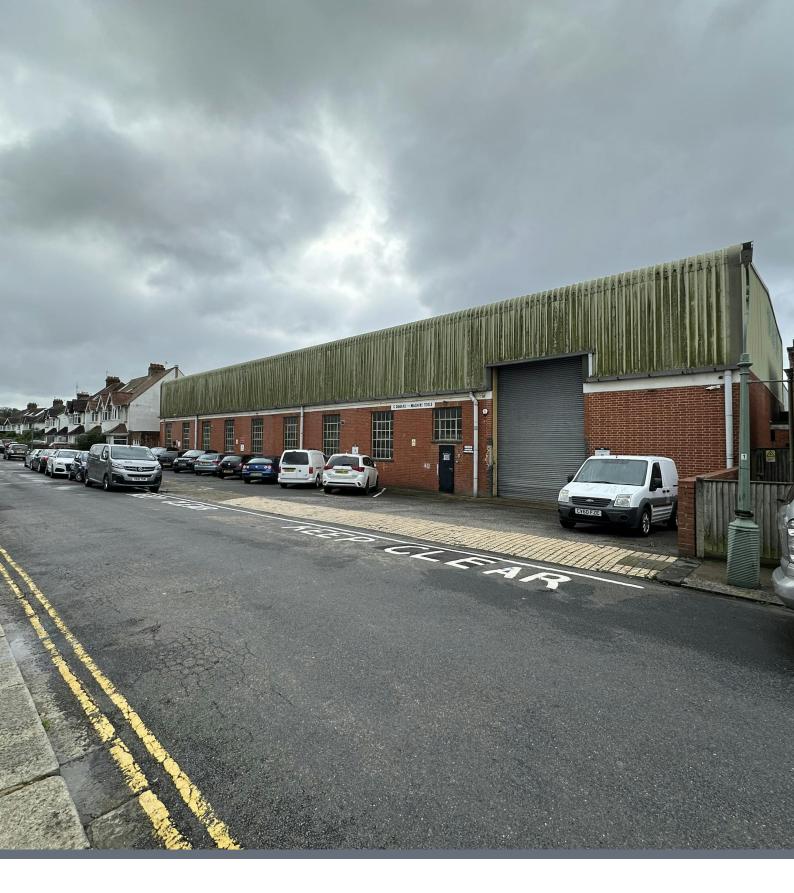

# 75 OLD SHOREHAM ROAD/ ORCHARD GARDENS

Hove, BN3 7BX

SUBSTANTIAL WAREHOUSE TO LET IN CENTRAL HOVE TO LET

15,816 SQ FT

Tel:01273 672 999 Website:www.eightfold.agency

## Description

A substantial warehouse unit that can be accessed from both Old Shoreham Road & also Orchard Gardens. The space comprises a predominantly open plan space with a single storey mezzanine a eastern end & a double mezzanine at the western end. In addition to this there are 2 WC's & a shower room whilst a roller shutter providing access measures 13' wide & 15'4" in height. The minimum eaves height is 22'11" & the maximum eaves height is 28'11". Parking will be available on site with the number of spaces to be confirmed.

### Location

The property is situated between Old Shoreham Road & Orchard Gardens in central Hove close to the Junction with Nevill Road & Sackville Road as well Hove Park & the Goldstone Retail Park. The location offers excellent access to both the A27 & A23 whilst Hove Station is also only a short walk away.