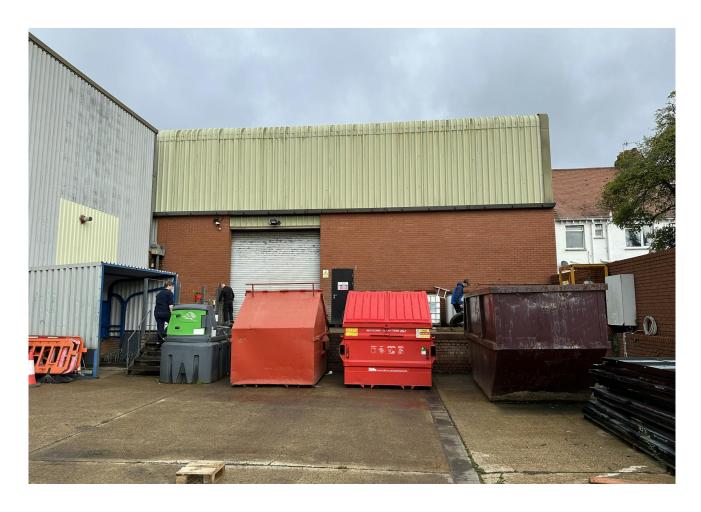

## Description

A substantial warehouse unit that can be accessed from both Old Shoreham Road & also Orchard Gardens. The space comprises a predominantly open plan space with a single storey mezzanine a eastern end & a double mezzanine at the western end. In addition to this there are 2 WC's & a shower room whilst a roller shutter providing access measures 13' wide & 15'4" in height. The minimum eaves height is 22'11" & the maximum eaves height is 28'11". Parking will be available on site with the number of spaces to be confirmed.