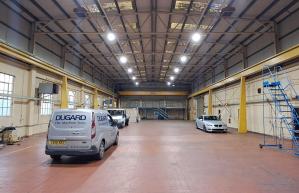

## Description

A substantial warehouse unit that can be accessed from both Old Shoreham Road & also Orchard Gardens. The space comprises a predominantly open plan space with a single storey mezzanine a eastern end & a double mezzanine at the western end. In addition to this there are 2 WC's & a shower room whilst a roller shutter providing access measures 13' wide & 15'4" in height. The minimum eaves height is 22'11" & the maximum eaves height is 28'11". Parking will be available on site with the number of spaces to be confirmed.

#### Accommodation

The accommodation comprises the following areas:

| Name                              | sq ft  | sq m     |
|-----------------------------------|--------|----------|
| Ground - Warehouse                | 9,950  | 924.39   |
| Mezzanine - Eastern end           | 414    | 38.46    |
| Mezzanine - 1st floor Western end | 2,726  | 253.25   |
| Mezzanine - 2nd floor Western end | 2,726  | 253.25   |
| Total                             | 15,816 | 1,469.35 |