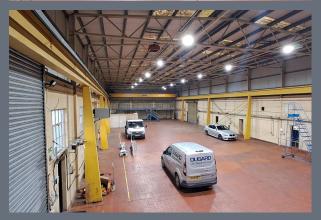

## Description

A substantial warehouse unit that can be accessed from both Old Shoreham Road & also Orchard Gardens. The space comprises a predominantly open plan space with a single storey mezzanine a eastern end & a double mezzanine at the western end. In addition to this there are 2 WC's & a shower room whilst a roller shutter providing access measures 13' wide & 15'4" in height. The minimum eaves height is 22'11" & the maximum eaves height is 28'11". Parking will be available on site with the number of spaces to be confirmed.

#### Accommodation

The accommodation comprises the following areas:

| Name                              | sq ft  | sq m     |
|-----------------------------------|--------|----------|
| Ground - Warehouse                | 9,950  | 924.39   |
| Mezzanine - Eastern end           | 414    | 38.46    |
| Mezzanine - 1st floor Western end | 2,726  | 253.25   |
| Mezzanine - 2nd floor Western end | 2,726  | 253.25   |
| Total                             | 15,816 | 1,469.35 |