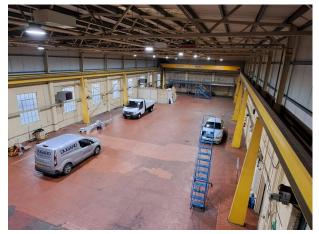

## Description

A substantial warehouse unit that can be accessed from both Old Shoreham Road & also Orchard Gardens. The space comprises a predominantly open plan space with a single storey mezzanine a eastern end & a double mezzanine at the western end. In addition to this there are 2 WC's & a shower room whilst a roller shutter providing access measures 13' wide & 15'4" in height. The minimum eaves height is 22'11" & the maximum eaves height is 28'11". Parking will be available on site with the number of spaces to be confirmed.

#### Accommodation

The accommodation comprises the following areas:

| Name                              | sq ft  | sq m     |
|-----------------------------------|--------|----------|
| Ground - Warehouse                | 9,950  | 924.39   |
| Mezzanine - Eastern end           | 414    | 38.46    |
| Mezzanine - 1st floor Western end | 2,726  | 253.25   |
| Mezzanine - 2nd floor Western end | 2,726  | 253.25   |
| Total                             | 15,816 | 1,469.35 |