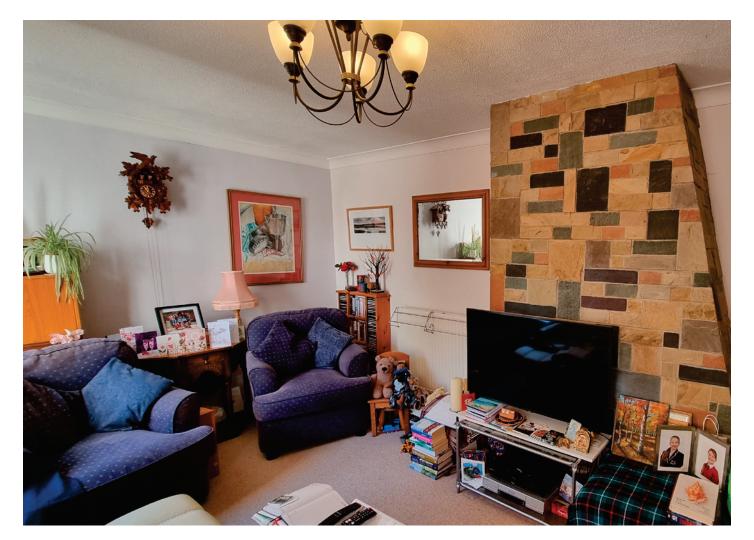

## **Property**

A side entrance door opens into the hallway and to the rear is the spacious sitting room which has a floor to ceiling tiled feature fireplace (not in use) and sliding doors leading into the conservatory to the rear, with a fully glazed window and sliding doors to the garden. The kitchen which has built-in wall and base cupboards with space for appliances is to the front aspect. Also overlooking the front garden is bedroom three which the owners use as a study. A bathroom and a separate w.c. are also on the ground floor with a further w.c. on the first floor which could easily incorporate a shower. There are two good double bedrooms off the first floor landing with plenty of wardrobes. An airing cupboard houses the 'Valiant' gas combi central heating boiler.

This detached property has been well maintained but would now benefit from the bathroom and kitchen being updated.