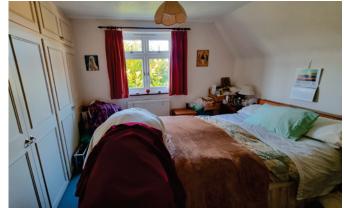

## **Property**

A side entrance door opens into the hallway and to the rear is the spacious sitting room which has a floor to ceiling tiled feature fireplace (not in use) and sliding doors leading into the conservatory to the rear, with a fully glazed window and sliding doors to the garden. The kitchen which has built-in wall and base cupboards with space for appliances is to the front aspect. Also overlooking the front garden is bedroom three which the owners use as a study. A bathroom and a separate w.c. are also on the ground floor with a further w.c. on the first floor which could easily incorporate a shower. There are two good double bedrooms off the first floor landing with plenty of wardrobes. An airing cupboard houses the 'Valiant' gas combi central heating boiler.

This detached property has been well maintained but would now benefit from the bathroom and kitchen being updated.