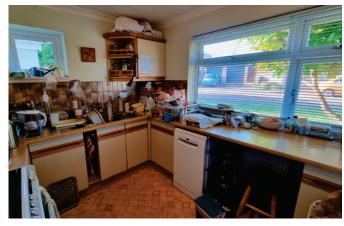

## **Property**

A side entrance door opens into the hallway and to the rear is the spacious sitting room which has a floor to ceiling tiled feature fireplace (not in use) and sliding doors leading into the conservatory to the rear, with a fully glazed window and sliding doors to the garden. The kitchen which has built-in wall and base cupboards with space for appliances is to the front aspect. Also overlooking the front garden is bedroom three which the owners use as a study. A bathroom and a separate w.c. are also on the ground floor with a further w.c. on the first floor which could easily incorporate a shower. There are two good double bedrooms off the first floor landing with plenty of wardrobes. An airing cupboard houses the 'Valiant' gas combi central heating boiler.

This detached property has been well maintained but would now benefit from the bathroom and kitchen being updated.