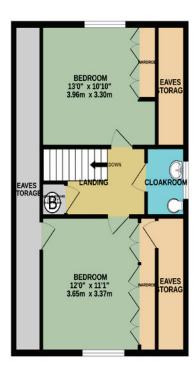

## **Property**

A side entrance door opens into the hallway and to the rear is the spacious sitting room which has a floor to ceiling tiled feature fireplace (not in use) and sliding doors leading into the conservatory to the rear, with a fully glazed window and sliding doors to the garden. The kitchen which has built-in wall and base cupboards with space for appliances is to the front aspect. Also overlooking the front garden is bedroom three which the owners use as a study. A bathroom and a separate w.c. are also on the ground floor with a further w.c. on the first floor which could easily incorporate a shower. There are two good double bedrooms off the first floor landing with plenty of wardrobes. An airing cupboard houses the 'Valiant' gas combi central heating boiler.

Guide Price: £260,000

GROUND FLOOR 649 sq.ft. (60.3 sq.m.) approx.

1ST FLOOR 559 sq.ft. (51.9 sq.m.) approx.