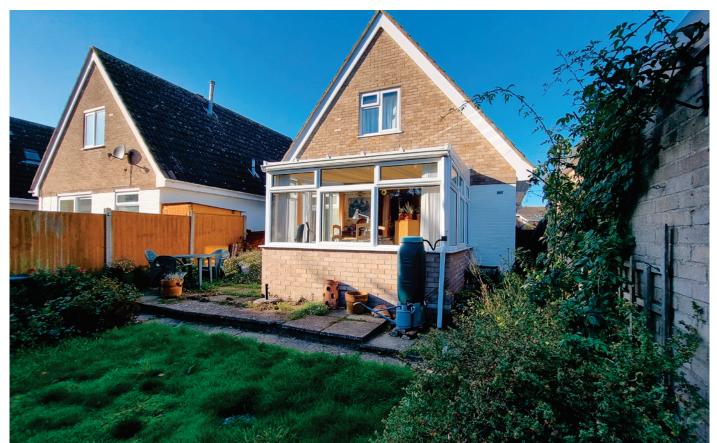

#### Outside

The property is approached over a long front drive leading to the entrance door and then onto a single garage, with a gate to the rear garden. The rear garden is mainly grassed and edged with shrubs and fencing. There is a paved patio immediately behind the property.