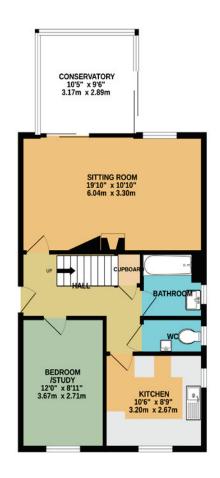

## **Property**

A side entrance door opens into the hallway and to the rear is the spacious sitting room which has a floor to ceiling tiled feature fireplace (not in use) and sliding doors leading into the conservatory to the rear, with a fully glazed window and sliding doors to the garden. The kitchen which has built-in wall and base cupboards with space for appliances is to the front aspect. Also overlooking the front garden is bedroom three which the owners use as a study. A bathroom and a separate w.c. are also on the ground floor with a further w.c. on the first floor which could easily incorporate a shower. There are two good double bedrooms off the first floor landing with plenty of wardrobes. An airing cupboard houses the 'Valiant' gas combi central heating boiler.

Guide Price: £260,000

GROUND FLOOR 649 sq.ft. (60.3 sq.m.) approx.

1ST FLOOR 559 sq.ft. (51.9 sq.m.) approx.